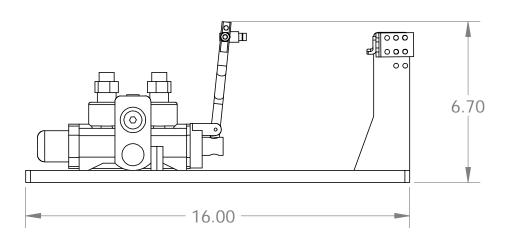

|  |                                                                                                                                                                                                                                    |           |         | UNLESS OTHERWISE SPECIFIED:                                                                                      |           | NAME | DATE | SE     |        |
|--|------------------------------------------------------------------------------------------------------------------------------------------------------------------------------------------------------------------------------------|-----------|---------|------------------------------------------------------------------------------------------------------------------|-----------|------|------|--------|--------|
|  | PROPRIETARY AND CONFIDENTIAL THE INFORMATION CONTAINED IN THIS DRAWING IS THE SOLE PROPERTY OF LINDGREN-PITMAN, INC. ANY REPRODUCTION IN PART OR AS A WHOLE WITHOUT THE WRITTEN PERMISSION OF LINDGREN-PITMAN, INC. IS PROHIBITED. |           |         | DIMENSIONS ARE IN INCHES TOLERANCES: FRACTIONAL± ANGULAR: MACH± BEND ± TWO PLACE DECIMAL ± THREE PLACE DECIMAL ± | DRAWN     |      |      | 9      | LIN    |
|  |                                                                                                                                                                                                                                    |           |         |                                                                                                                  | CHECKED   |      |      | TITLE: |        |
|  |                                                                                                                                                                                                                                    |           |         |                                                                                                                  | ENG APPR. |      |      |        | 551    |
|  |                                                                                                                                                                                                                                    |           |         |                                                                                                                  | MFG APPR. |      |      |        | BRN    |
|  |                                                                                                                                                                                                                                    |           |         | INTERPRET GEOMETRIC                                                                                              | Q.A.      |      |      |        |        |
|  |                                                                                                                                                                                                                                    |           |         | TOLERANCING PER:                                                                                                 | COMMENTS: |      |      |        |        |
|  |                                                                                                                                                                                                                                    |           |         | MATERIAL                                                                                                         |           |      |      | SIZE   | DWG.   |
|  |                                                                                                                                                                                                                                    | NEXT ASSY | USED ON | FINISH                                                                                                           | _         |      |      | A      | В      |
|  |                                                                                                                                                                                                                                    |           |         |                                                                                                                  | 1         |      |      | CCAI   | Г. 1.4 |

DO NOT SCALE DRAWING

INDGREN-PITMAN, INC.

ND-VLV-W/BS

NO. REV BrandValve SCALE: 1:4 WEIGHT:

SHEET 1 OF 1

APPLICATION