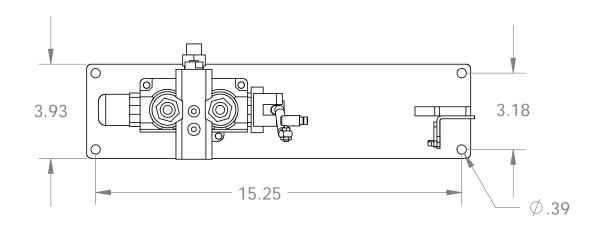

|  |                                                                                                                                                                                                                                    |           |         | UNLESS OTHERWISE SPECIFIED:                                                                                      |           | NAME | DATE | SE     |        |
|--|------------------------------------------------------------------------------------------------------------------------------------------------------------------------------------------------------------------------------------|-----------|---------|------------------------------------------------------------------------------------------------------------------|-----------|------|------|--------|--------|
|  | PROPRIETARY AND CONFIDENTIAL THE INFORMATION CONTAINED IN THIS DRAWING IS THE SOLE PROPERTY OF LINDGREN-PITMAN, INC. ANY REPRODUCTION IN PART OR AS A WHOLE WITHOUT THE WRITTEN PERMISSION OF LINDGREN-PITMAN, INC. IS PROHIBITED. |           |         | DIMENSIONS ARE IN INCHES TOLERANCES: FRACTIONAL± ANGULAR: MACH± BEND ± TWO PLACE DECIMAL ± THREE PLACE DECIMAL ± | DRAWN     |      |      | 9      | LIN    |
|  |                                                                                                                                                                                                                                    |           |         |                                                                                                                  | CHECKED   |      |      | TITLE: |        |
|  |                                                                                                                                                                                                                                    |           |         |                                                                                                                  | ENG APPR. |      |      |        | 551    |
|  |                                                                                                                                                                                                                                    |           |         |                                                                                                                  | MFG APPR. |      |      |        | BRN    |
|  |                                                                                                                                                                                                                                    |           |         | INTERPRET GEOMETRIC                                                                                              | Q.A.      |      |      |        |        |
|  |                                                                                                                                                                                                                                    |           |         | TOLERANCING PER:                                                                                                 | COMMENTS: |      |      |        |        |
|  |                                                                                                                                                                                                                                    |           |         | MATERIAL                                                                                                         |           |      |      | SIZE   | DWG.   |
|  |                                                                                                                                                                                                                                    | NEXT ASSY | USED ON | FINISH                                                                                                           | _         |      |      | A      | В      |
|  |                                                                                                                                                                                                                                    |           |         |                                                                                                                  | 1         |      |      | CCAI   | Г. 1.4 |

DO NOT SCALE DRAWING

INDGREN-PITMAN, INC.

ND-VLV-W/BS

NO. REV BrandValve SCALE: 1:4 WEIGHT:

SHEET 1 OF 1

APPLICATION