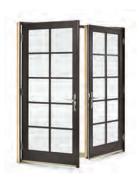

**INSWING FRENCH DOOR** 

**OUTSWING FRENCH DOOR** 

**SLIDING FRENCH DOOR** 

**SLIDING PATIO DOOR** 