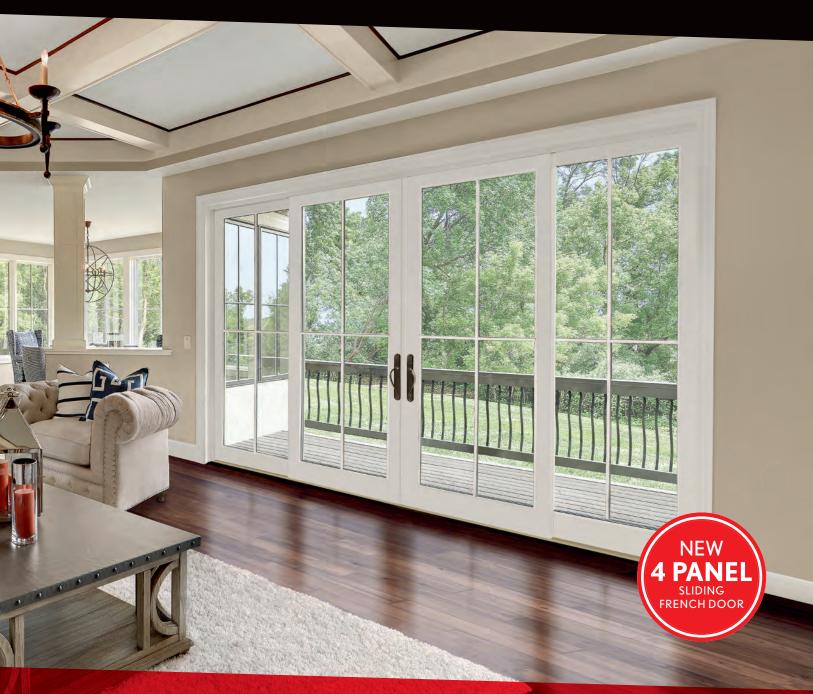

### NEW WOOD-ULTREX 4 PANEL SLIDING FRENCH DOOR.

Introducing Integrity's NEW 4 Panel Sliding French Door. The latest addition to Integrity's lineup of Wood-Ultrex® doors, the 4 Panel Sliding French Door is available in standard and custom sizes up to 16' wide and 8' tall. The 4 Panel Sliding French Door opens homes to new design possibilities.

#### **INTEGRITY WOOD-ULTREX DOORS**

All Integrity Wood-Ultrex Series doors feature a rich wood interior and an exterior built with the strength of Ultrex pultruded fiberglass. The ultimate combination of beauty and toughness, all Integrity doors can be customized to accent any home design with multiple exterior color choices, hardware styles and finishes, custom sizes and divided lite patterns. With a variety of screen and insulated glass options, Integrity doors are Built to Perform® in any climate with tough, low-maintenance Ultrex exteriors featuring the industry's best fiberglass finish. Sliding doors are available in 2, 3 and now 4 panel configurations; Inswing and Outswing French Doors are available in 1, 2 and 3 panel configurations.