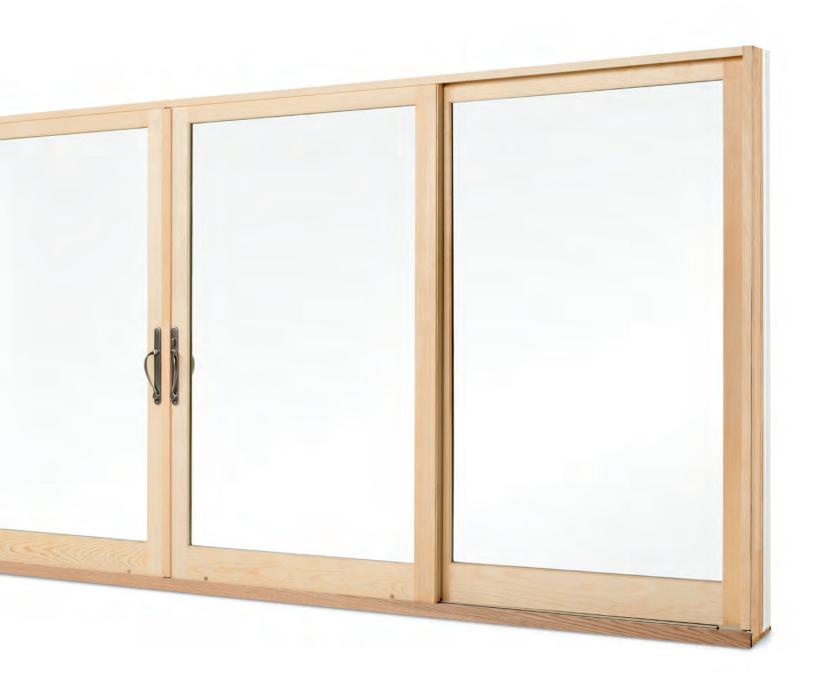

### NEW WOOD-ULTREX 4 PANEL SLIDING FRENCH DOOR.

Introducing Integrity's NEW 4 Panel Sliding French Door. The latest addition to Integrity's lineup of Wood-Ultrex® doors, the 4 Panel Sliding French Door is available in standard and custom sizes up to 16' wide and 8' tall. The 4 Panel Sliding French Door opens homes to new design possibilities.

#### **INTEGRITY WOOD-ULTREX DOORS**

All Integrity Wood-Ultrex Series doors feature a rich wood interior and an exterior built with the strength of Ultrex pultruded fiberglass. The ultimate combination of beauty and toughness, all Integrity doors can be customized to accent any home design with multiple exterior color choices, hardware styles and finishes, custom sizes and divided lite patterns. With a variety of screen and insulated glass options, Integrity doors are Built to Perform® in any climate with tough, low-maintenance Ultrex exteriors featuring the industry's best fiberglass finish. Sliding doors are available in 2, 3 and now 4 panel configurations; Inswing and Outswing French Doors are available in 1, 2 and 3 panel configurations.