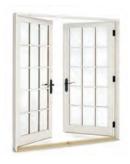

#### **INTEGRITY WOOD-ULTREX DOORS**

All Integrity Wood-Ultrex Series doors feature a rich wood interior and an exterior built with the strength of Ultrex pultruded fiberglass. The ultimate combination of beauty and toughness, all Integrity doors can be customized to accent any home design with multiple exterior color choices, hardware styles and finishes, custom sizes and divided lite patterns. With a variety of screen and insulated glass options, Integrity doors are Built to Perform® in any climate with tough, low-maintenance Ultrex exteriors featuring the industry's best fiberglass finish. Sliding doors are available in 2, 3 and now 4 panel configurations; Inswing and Outswing French Doors are available in 1, 2 and 3 panel configurations.

**INSWING FRENCH DOOR** 

**OUTSWING FRENCH DOOR** 

**SLIDING FRENCH DOOR** 

**SLIDING PATIO DOOR** 