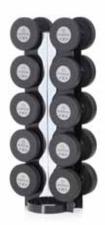

V-2-8 (2 Sided Vertical Rack)
Dimensions: 18"W x 8"D x 42"H

V-2-10 (2 Sided Vertical Rack)
Dimensions: 18"W x 8"D x 48"H

MV-JB-6 (2 Sided Vertical Jelly Bell Rack)
Dimensions: 18"W x 9"D x 32"H

MV-2-5 (2 Sided Vertical Rack)
Dimensions: 18"W x 8"D x 34"H