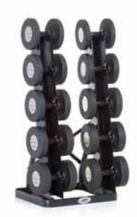

V-4-13 (2 Sided Vertical Rack)
Dimensions: 18"W x 16"D x 36"H

V-TT-5 (Vertical Twin-Tower Rack)
Dimensions: 22"W x 34"D x 44"H

VH-5 (Vertical Rack)
Dimensions: 14.5"W x 15"D x 43.5"H