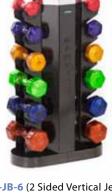

V-2-8 (2 Sided Vertical Rack)
Dimensions: 18"W x 8"D x 42"H

V-2-10 (2 Sided Vertical Rack)
Dimensions: 18"W x 8"D x 48"H

MV-JB-6 (2 Sided Vertical Jelly Bell Rack)
Dimensions: 18"W x 9"D x 32"H

MV-2-5 (2 Sided Vertical Rack)
Dimensions: 18"W x 8"D x 34"H