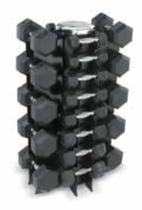

V-4-13 (2 Sided Vertical Rack)
Dimensions: 18"W x 16"D x 36"H

V-TT-5 (Vertical Twin-Tower Rack)
Dimensions: 22"W x 34"D x 44"H

VH-5 (Vertical Rack)
Dimensions: 14.5"W x 15"D x 43.5"H