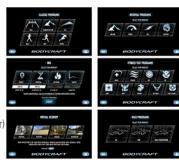

# LOADED CONTENT

# CUSTOM PROGRAMS

Create custom programs simply by sliding your finger across the screen

Set Time, Distance, and Calorie goals. Watch the Timer count down, Laps counted, and Mug empties.

Custom

Create your own custom HIIT training sessions, Select vour interval ratio and then customize vour session.

# VIRTUAL SCENERY

Escape reality with 4 different virtual scenes. Virtually experience Beaches Tropics, Forests, and Mountains.

# **ENTERTAINMENT**

Choose from many entertainment options including Hulu. Netflix, YouTube, Facebook, Instagram, and Chrome.

# 30+ PRE-LOADED PROGRAMS

Army

|                                      |                                            | D 1 11001 | W 11 10                                                    |
|--------------------------------------|--------------------------------------------|-----------|------------------------------------------------------------|
| SSICS PROGRAMS<br>als<br>dom Incline | HRC PROG<br>Target<br>Interval<br>Fat Burn | RAMS      | RACES<br>5K<br>10K<br>Half Marathon                        |
| nt<br>RVAL PROGRAMS<br>ne            | Bruce  <br>Gerkin                          |           | OTHER Quick Start 4 Virtual Scene (10 Custom Programs P/Us |