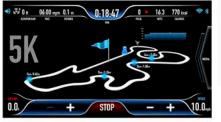

# **RACE TRACKS**

Train for a race or challenge yourself with 3 different

races. Choose from 5K. 10K. or a Half Marathon.

| CLASSICS PROGRAMS HRC PROGRAMS RACI      | ES          |
|------------------------------------------|-------------|
| 3 Goals Target 5K                        |             |
| Random Incline Interval 10K              |             |
| Hill Fat Burn Half                       | Marathon    |
| Walk Cardio OTHE                         | R           |
| Run FITNESS TEST PROGRAMS Quic           | k Start     |
| Sprint Bruce Marine 4 Vir                | tual Scenes |
| INTERVAL PROGRAMS Gerkin Air Force (10 C | Custom      |
| Incline WFI Coast Guard Prog             | rams P/Use  |
| Speed PEB                                |             |
| HİIT Navy                                |             |