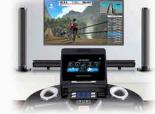

# Expand your entertainment with our HDMI input. Connect

Create your Custom profile and choose from 6 fun characters devices like a Cable/Sat Box, Firestick, Roku or AppleTV. or upload your own photo. Save your favorite sessions, track You can even play your favorite video games while walking! workout history, and create custom workouts.