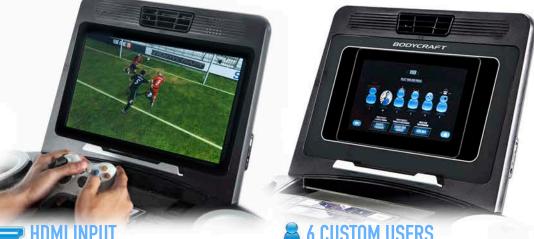

# Expand your entertainment with our HDMI input. Connect

Create your Custom profile and choose from 6 fun characters devices like a Cable/Sat Box, Firestick, Roku or AppleTV. or upload your own photo. Save your favorite sessions, track You can even play your favorite video games while walking! workout history, and create custom workouts.