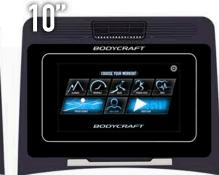

# 10" OR 16" FULL COLOR HI-DEF SMART TOUCH SCREENS

- Cockpit Style Display Constantly Shows Time, Speed, Incline, Lap Counter, Elevation Gain, Pace, Distance, Pulse, METS, and Calories
   6 User Profiles W/10 Favorite/Custom Programs Each
- 30+ Programs Include Quick Start, 3 Goals, Hill, Random Incline, Walk, Run, Sprint, Incline Interval, Speed Interval, HIIT Interval, Custom Interval, 5K, 10K, Half Marathon, Target HRC, HR Interval, Fat Burn HRC, Cardio HRC, 9 Fitness Tests, Custom
- 4 Virtual Scenes (Tropical, Beaches, Forests, Mountains)
- Internet Connectivity Includes Wired (Ethernet) and Wireless (Wifi) Internet
- Media Includes Chrome Browser, YouTube, Netflix, Hulu, Facebook, Instagram, Spotify, Kinomap, Outside Interactive, HDMI Input, USB MP3 Music, and USB MP4 Video
- Connect to Apps on Tablet or Smartphone via Bluetooth. Sync, and Process Data from the Treadmill to your App (speed, time, distance, heart rate, etc) Featured Apps: Wahoo Fitness, Kinomap, Virtual Runner, Zwift, Run Social, and Others
- Choose from 4 Different Languages Including English, French, Spanish, and Chinese
- 3.5mm Audio Jack
- Bluetooth Audio Compatible
- 3 Speed Cooling Fan
- Reads Heart Rate from Pulse Grips, Optional 5kHz Heart Rate Belt, or Bluetooth & ANT+ Pulse Wireless Monitor
- 2 C-SAFE Ports for Charging and Communication with 3rd Party Devices
- Built-in Power Save Sleep Mode
- Manager Mode: Program Timer, Display Mode, User Profile, Logo Change