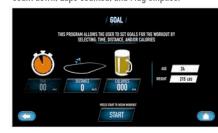

# CUSTOM PROGRAMS

Create custom programs simply by sliding your finger across the screen

Set Time, Distance, and Calorie goals. Watch the Timer count down, Laps counted, and Mug empties.

Custom

Create your own custom HIIT training sessions, Select vour interval ratio and then customize vour session.