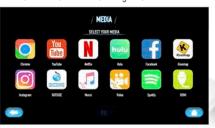

# **ENTERTAINMENT**

Choose from many entertainment options including Hulu. Netflix, YouTube, Facebook, Instagram, and Chrome.