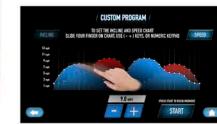

# CUSTOM PROGRAMS

Create custom programs simply by sliding your finger across the screen

Set Time, Distance, and Calorie goals. Watch the Timer count down, Laps counted, and Mug empties.

Custom

Create your own custom HIIT training sessions, Select vour interval ratio and then customize vour session.