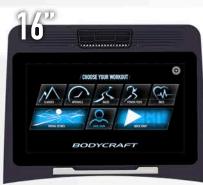

# 10" OR 16" FULL COLOR HI-DEF SMART TOUCH SCREENS

- Cockpit Style Display Constantly Shows Time, Speed, Incline, Lap Counter, Elevation Gain, Pace, Distance, Pulse, METS, and Calories
   6 User Profiles W/10 Favorite/Custom Programs Each
- 30+ Programs Include Quick Start, 3 Goals, Hill, Random Incline, Walk, Run, Sprint, Incline Interval, Speed Interval, HIIT Interval, Custom Interval, 5K, 10K, Half Marathon, Target HRC, HR Interval, Fat Burn HRC, Cardio HRC, 9 Fitness Tests, Custom
- 4 Virtual Scenes (Tropical, Beaches, Forests, Mountains)
- Internet Connectivity Includes Wired (Ethernet) and Wireless (Wifi) Internet
- Media Includes Chrome Browser, YouTube, Netflix, Hulu, Facebook, Instagram, Spotify, Kinomap, Outside Interactive, HDMI Input, USB MP3 Music, and USB MP4 Video
- Connect to Apps on Tablet or Smartphone via Bluetooth. Sync, and Process Data from the Treadmill to your App (speed, time, distance, heart rate, etc) Featured Apps: Wahoo Fitness, Kinomap, Virtual Runner, Zwift, Run Social, and Others
- Choose from 4 Different Languages Including English, French, Spanish, and Chinese
- 3.5mm Audio Jack
- Bluetooth Audio Compatible
- 3 Speed Cooling Fan
- Reads Heart Rate from Pulse Grips, Optional 5kHz Heart Rate Belt, or Bluetooth & ANT+ Pulse Wireless Monitor
- 2 C-SAFE Ports for Charging and Communication with 3rd Party Devices
- Built-in Power Save Sleep Mode
- Manager Mode: Program Timer, Display Mode, User Profile, Logo Change