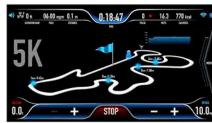

# **RACE TRACKS**

Train for a race or challenge yourself with 3 different

races. Choose from 5K. 10K. or a Half Marathon.

| CLASSICS PROGRAMS HRC PROGRAMS RACI      | ES          |
|------------------------------------------|-------------|
| 3 Goals Target 5K                        |             |
| Random Incline Interval 10K              |             |
| Hill Fat Burn Half                       | Marathon    |
| Walk Cardio OTHE                         | R           |
| Run FITNESS TEST PROGRAMS Quic           | k Start     |
| Sprint Bruce Marine 4 Vir                | tual Scenes |
| INTERVAL PROGRAMS Gerkin Air Force (10 C | Custom      |
| Incline WFI Coast Guard Prog             | rams P/Use  |
| Speed PEB                                |             |
| HİIT Navy                                |             |