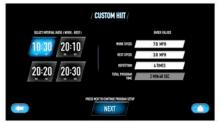

# CUSTOM PROGRAMS

Create custom programs simply by sliding your finger across the screen

Set Time, Distance, and Calorie goals. Watch the Timer count down, Laps counted, and Mug empties.

Custom

Create your own custom HIIT training sessions, Select vour interval ratio and then customize vour session.