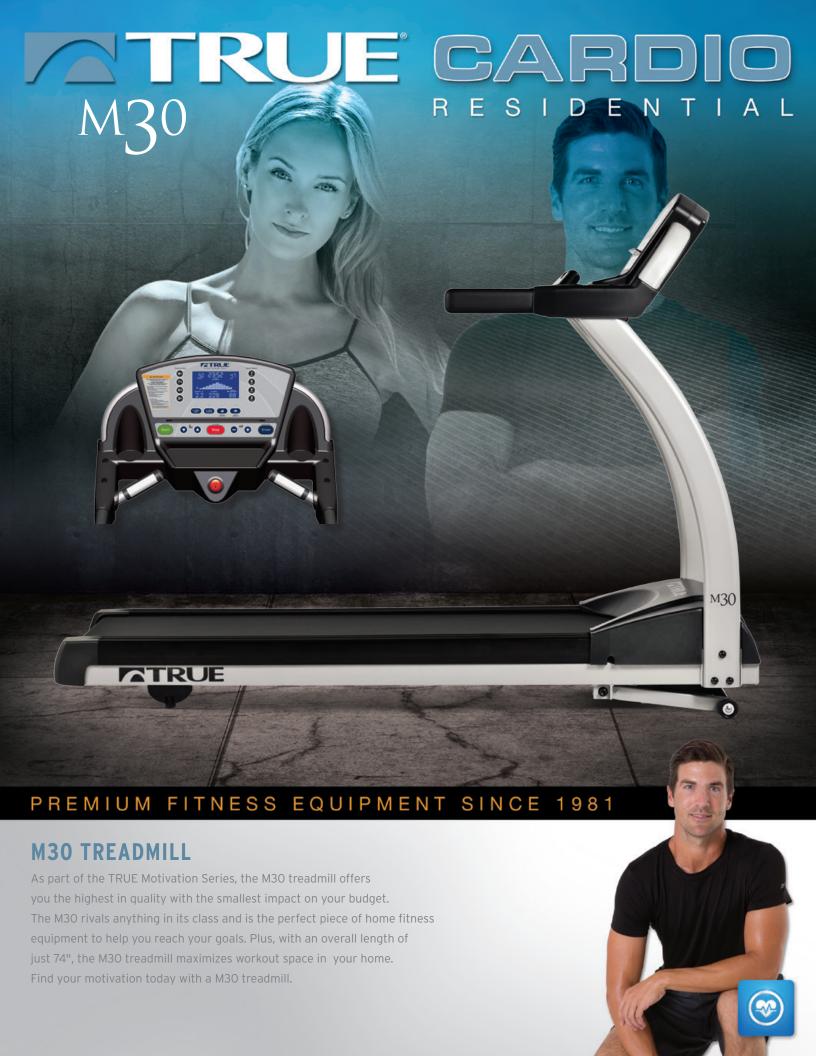

## M30 TREADMILL

| TECHNICAL SPECIFICATIONS | Power Source                   | 110V/15A                                              |
|--------------------------|--------------------------------|-------------------------------------------------------|
|                          | Cord Length                    | 8' (2.4M)                                             |
|                          | Drive Motor                    | 3 HP DC                                               |
|                          | Frame Construction             | Robotically Welded Heavy-Gauge Steel                  |
|                          | Speed Range                    | 0.5 to 12.0 MPH (0.8 to 19.3 km/H)                    |
|                          | Incline/Decline Range          | 0% to 15%                                             |
|                          | Handrail Design                | Protective Dipped Foam Flared Handrails               |
|                          | Contact Heart Rate Monitoring  | Standard                                              |
|                          | Wireless Heart Rate Monitoring | Polar® Compatible                                     |
| CONSOLE                  | Display                        | 7" Single Window Integrated LCD                       |
|                          | Programs                       | 7                                                     |
|                          | Custom Workouts                | 2                                                     |
|                          | HRC Cruise Control             | Standard                                              |
|                          | Quick Speed Keys               | Standard                                              |
| SAFETY                   | Saftey Clip                    | Standard                                              |
|                          | Large Straddle Covers          | Standard                                              |
| REGULATORY APPROVALS     |                                | ETL UL1647, CSA, CE, EN957                            |
| EXTRAS                   | Accessories                    | Water Bottle Holder (2), Accessory Tray, Reading Rack |
| PHYSICAL SPECIFICATIONS  | Footprint                      | 74"L x 29"W (188 cm x 74 cm)                          |
|                          | Running Surface                | 58"L x 20"W (147 cm x 51 cm)                          |
|                          | Machine Weight                 | 220 lbs. (100 kg)                                     |
|                          | Maximum User Weight            | 300 lbs. (136 kg)                                     |
|                          | Step-Up Height                 | 6.7" (17 cm)                                          |
|                          | Portability                    | 2 Front Transport Wheels                              |
| WARRANTY                 | Warranty Type                  | Residential                                           |
|                          | Frame                          | Lifetime                                              |
|                          | Motor                          | 30 Years                                              |
|                          | Parts                          | 5 Years                                               |
|                          | Labor                          | 1 Year                                                |
|                          |                                |                                                       |