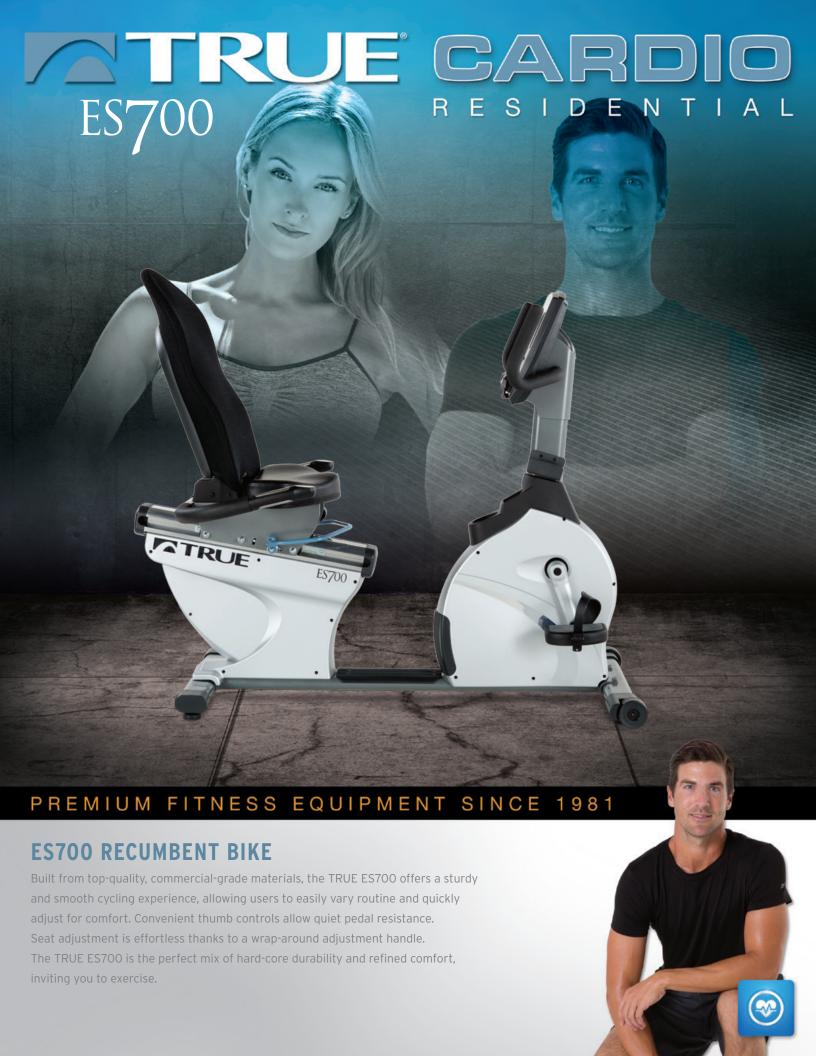

## **ES700 RECUMBENT**

| TECHNICAL SPECIFICATIONS | Power Source                   | 110V/15A                                                                                                   |
|--------------------------|--------------------------------|------------------------------------------------------------------------------------------------------------|
|                          | Cord Length                    | 8¹ (2.4M)                                                                                                  |
|                          | Drive Motor                    | Single Stage Drive System with Poly-V Belts                                                                |
|                          | Crank                          | 3-Piece Forged Steel Crank System with Sealed Bearings                                                     |
|                          | Resistance Source              | Eddy Current Brake                                                                                         |
|                          | Resistance Levels              | 25 (Emerge), 30 (Escalate <sup>9</sup> )                                                                   |
|                          | Workload Range                 | 40-450 Watts                                                                                               |
|                          | Frame Construction             | Robotically Welded Heavy-Gauge Steel                                                                       |
|                          | Pedals                         | Dual Sided and Weighted with Integrated Ratcheting Strap                                                   |
|                          | Seat                           | Reclining Fatigue Resistant Elastic Mesh Seat Back with Conforming Lumbar Support and 24 Position Settings |
|                          | Handlebar Design               | Two Positions with Moisture Resistant Sleeves                                                              |
|                          | Quick Access Control           | Multi-Function Thumb Controls                                                                              |
|                          | Contact Heart Rate Monitoring  | Yes                                                                                                        |
|                          | Wireless Heart Rate Monitoring | Polar® Compatible                                                                                          |
| AVAILABLE CONSOLES       |                                | Escalate <sup>9</sup> , Emerge                                                                             |
| SAFETY                   |                                | Reinforced Walk-Through Design                                                                             |
| REGULATORY APPROVALS     |                                | ETL UL1647, CSA, CE, EN957, FCC, AS4092, C-TICK                                                            |
| EXTRAS                   | Accessories                    | Water Bottle Holder, Accessory Tray, Over Molded Reading Rack/Tablet Holder                                |
| PHYSICAL SPECIFICATIONS  | Footprint                      | 58"L x 26"W (147 cm x 66 cm)                                                                               |
|                          | Machine Weight                 | 163 lbs. (74 kg)                                                                                           |
|                          | Maximum User Weight            | 350 lbs. (159 kg)                                                                                          |
|                          | Portability                    | 2 Front Transport Wheels                                                                                   |
| WARRANTY                 | Warranty Type                  | Residential                                                                                                |
|                          | Frame                          | Lifetime                                                                                                   |
|                          | Parts                          | 10 Years                                                                                                   |
|                          | Labor                          | 1 Year                                                                                                     |
|                          |                                |                                                                                                            |