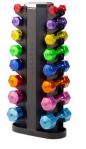

| CLUB PACK<br>URETHANE COATED JELLY-BELLS® |       |                                                                                                                   |           |              |  |  |
|-------------------------------------------|-------|-------------------------------------------------------------------------------------------------------------------|-----------|--------------|--|--|
| ltem #                                    | Pairs | Increments                                                                                                        | Rack      | Total Weight |  |  |
| JB-SET-6                                  | 6     | 2.5, 5, 7.5, 10, 12.5, 15 lbs.                                                                                    | MV-JB-6   | 135 lbs.     |  |  |
| CP-JB-2T-6                                | 44    | 2.5 lbs. x 12, 5 lbs. x 10<br>7.5 lbs. x 8, 10 lbs. x 6<br>12.5 lbs. x 4, 15 lbs. x 4                             | JB-R-2T-6 | 800 lbs.     |  |  |
| JB-SET-8                                  | 8     | 2.5, 5, 7.5, 10, 12.5, 15, 20, 25 lbs.                                                                            | MV-JB-8   | 170 lbs.     |  |  |
| CP-JB-2T-8                                | 52    | 2.5 lbs. x 12, 5 lbs. x 10<br>7.5 lbs. x 8, 10 lbs. x 6<br>12.5 lbs. x 4, 15 lbs. x 4<br>20 lbs. x 4, 25 lbs. x 4 | JB-R-2T-8 | 1,150 lbs.   |  |  |