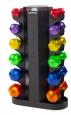

| CLUB PACK<br>URETHANE COATED JELLY-BELLS® |       |                                                                                                                   |           |              |  |  |
|-------------------------------------------|-------|-------------------------------------------------------------------------------------------------------------------|-----------|--------------|--|--|
| ltem #                                    | Pairs | Increments                                                                                                        | Rack      | Total Weight |  |  |
| JB-SET-6                                  | 6     | 2.5, 5, 7.5, 10, 12.5, 15 lbs.                                                                                    | MV-JB-6   | 135 lbs.     |  |  |
| CP-JB-2T-6                                | 44    | 2.5 lbs. x 12, 5 lbs. x 10<br>7.5 lbs. x 8, 10 lbs. x 6<br>12.5 lbs. x 4, 15 lbs. x 4                             | JB-R-2T-6 | 800 lbs.     |  |  |
| JB-SET-8                                  | 8     | 2.5, 5, 7.5, 10, 12.5, 15, 20, 25 lbs.                                                                            | MV-JB-8   | 170 lbs.     |  |  |
| CP-JB-2T-8                                | 52    | 2.5 lbs. x 12, 5 lbs. x 10<br>7.5 lbs. x 8, 10 lbs. x 6<br>12.5 lbs. x 4, 15 lbs. x 4<br>20 lbs. x 4, 25 lbs. x 4 | JB-R-2T-8 | 1,150 lbs.   |  |  |