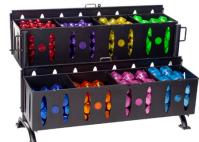

CP-JB-2T-6

CP-JB-6

CP-JB-8

CP-JB-2T-8

| JELLY-BELL URETHANE AEROBIC DUMBBELL |                      |           |                         |  |  |  |
|--------------------------------------|----------------------|-----------|-------------------------|--|--|--|
| Pair<br>Item#                        | Individual<br>Weight | Color     | Total Weight<br>of Pair |  |  |  |
| JB-2.5                               | 2.5 lb.              | Red       | 5 lb.                   |  |  |  |
| JB-5                                 | 5 lb.                | Purple    | 10 lb.                  |  |  |  |
| JB-7.5                               | 7.5 lb.              | Yellow    | 15 lb.                  |  |  |  |
| JB-10                                | 10 lb.               | Green     | 20 lb.                  |  |  |  |
| JB-12.5                              | 12.5 lb.             | Dark Blue | 25 lb.                  |  |  |  |
| JB-15                                | 15 lb.               | Orange    | 30 lb.                  |  |  |  |
| JB-20                                | 20 lb.               | Pink      | 40 lb.                  |  |  |  |
| JB-25                                | 25 lb.               | Aqua Blue | 50 lb.                  |  |  |  |

| CLUB PACK<br>URETHANE COATED JELLY-BELLS® |       |                                                                                                                   |           |              |  |  |
|-------------------------------------------|-------|-------------------------------------------------------------------------------------------------------------------|-----------|--------------|--|--|
| ltem #                                    | Pairs | Increments                                                                                                        | Rack      | Total Weight |  |  |
| JB-SET-6                                  | 6     | 2.5, 5, 7.5, 10, 12.5, 15 lbs.                                                                                    | MV-JB-6   | 135 lbs.     |  |  |
| CP-JB-2T-6                                | 44    | 2.5 lbs. x 12, 5 lbs. x 10<br>7.5 lbs. x 8, 10 lbs. x 6<br>12.5 lbs. x 4, 15 lbs. x 4                             | JB-R-2T-6 | 800 lbs.     |  |  |
| JB-SET-8                                  | 8     | 2.5, 5, 7.5, 10, 12.5, 15, 20, 25 lbs.                                                                            | MV-JB-8   | 170 lbs.     |  |  |
| CP-JB-2T-8                                | 52    | 2.5 lbs. x 12, 5 lbs. x 10<br>7.5 lbs. x 8, 10 lbs. x 6<br>12.5 lbs. x 4, 15 lbs. x 4<br>20 lbs. x 4, 25 lbs. x 4 | JB-R-2T-8 | 1,150 lbs.   |  |  |