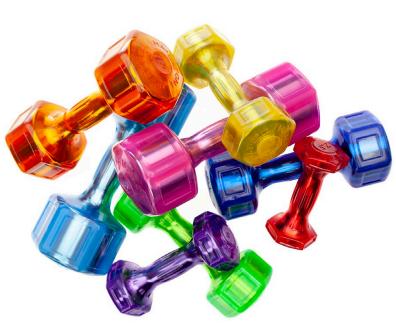

## **Urethane Coated Jelly-Bells**°

The Jelly-Bells <sup>®</sup> urethane aerobic dumbbells are truly one of a kind. The translucent urethane coating is backed by the one industry's only 5-year commercial warranty. Available in 2.5 lb. increments from 2.5 lbs. to 15 lbs. As well as, 20 lb. and 25 lbs. Try our club pack today or customize yours to fit your needs.

CP-JB-2T-6

CP-JB-6

CP-JB-8

CP-JB-2T-8

| JELLY-BELL URETHANE AEROBIC DUMBBELL |                      |           |                         |  |  |  |
|--------------------------------------|----------------------|-----------|-------------------------|--|--|--|
| Pair<br>Item#                        | Individual<br>Weight | Color     | Total Weight<br>of Pair |  |  |  |
| JB-2.5                               | 2.5 lb.              | Red       | 5 lb.                   |  |  |  |
| JB-5                                 | 5 lb.                | Purple    | 10 lb.                  |  |  |  |
| JB-7.5                               | 7.5 lb.              | Yellow    | 15 lb.                  |  |  |  |
| JB-10                                | 10 lb.               | Green     | 20 lb.                  |  |  |  |
| JB-12.5                              | 12.5 lb.             | Dark Blue | 25 lb.                  |  |  |  |
| JB-15                                | 15 lb.               | Orange    | 30 lb.                  |  |  |  |
| JB-20                                | 20 lb.               | Pink      | 40 lb.                  |  |  |  |
| JB-25                                | 25 lb.               | Aqua Blue | 50 lb.                  |  |  |  |