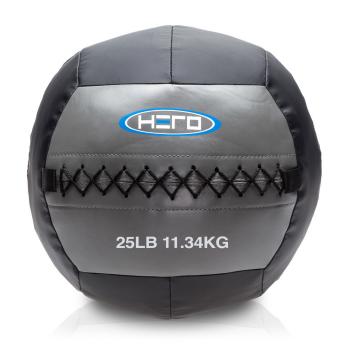

## **HERO Wall Balls**

The origin of the 'medicine ball' dates back 2,000 years to Ancient Greece. Since then, medicine balls have been used in one form or another to build health and strength. Recently, the theory of plyometric weight training has had a resurgence of popularity in the U.S., and wall ball workouts are an optimal functional exercise to include in your fitness regime. Available in a wide selection of weights, Hampton's Wall Balls are solidly constructed to withstand all your workouts.

## **CLUB PACK**

| WALL BALLS |                                                                               |       |
|------------|-------------------------------------------------------------------------------|-------|
| ltem#      | Weight                                                                        | Color |
| HWB-4      | 4 lbs                                                                         | GRAY  |
| HWB-6      | 6 lbs                                                                         | GRAY  |
| HWB-8      | 8 lbs                                                                         | GRAY  |
| HWB-10     | 10 lbs                                                                        | GRAY  |
| HWB-12     | 12 lbs                                                                        | GRAY  |
| HWB-15     | 15 lbs                                                                        | GRAY  |
| HWB-18     | 18 lbs                                                                        | GRAY  |
| HWB-20     | 20 lbs                                                                        | GRAY  |
| HWB-25     | 25 lbs                                                                        | GRAY  |
| HWB-30     | 30 lbs                                                                        | GRAY  |
| CP-HWB-5   | 1 ea. of 4, 6, 8, 10, 12 lb. balls<br>1 HMBV-5 Rack                           |       |
| CP-HWB-10  | 1 ea. of 4, 6, 8, 10, 12, 15, 18,<br>20, 25, & 30 lb. balls<br>1 HMBV-10 Rack |       |