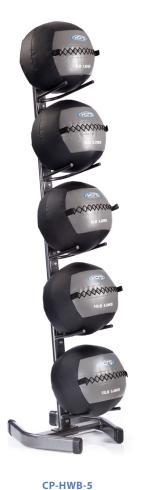

## **CLUB PACK**

| WALL BALLS |                                                                               |       |
|------------|-------------------------------------------------------------------------------|-------|
| ltem#      | Weight                                                                        | Color |
| HWB-4      | 4 lbs                                                                         | GRAY  |
| HWB-6      | 6 lbs                                                                         | GRAY  |
| HWB-8      | 8 lbs                                                                         | GRAY  |
| HWB-10     | 10 lbs                                                                        | GRAY  |
| HWB-12     | 12 lbs                                                                        | GRAY  |
| HWB-15     | 15 lbs                                                                        | GRAY  |
| HWB-18     | 18 lbs                                                                        | GRAY  |
| HWB-20     | 20 lbs                                                                        | GRAY  |
| HWB-25     | 25 lbs                                                                        | GRAY  |
| HWB-30     | 30 lbs                                                                        | GRAY  |
| CP-HWB-5   | 1 ea. of 4, 6, 8, 10, 12 lb. balls<br>1 HMBV-5 Rack                           |       |
| CP-HWB-10  | 1 ea. of 4, 6, 8, 10, 12, 15, 18,<br>20, 25, & 30 lb. balls<br>1 HMBV-10 Rack |       |