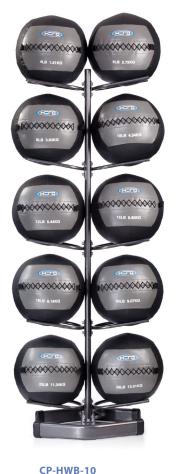

## **CLUB PACK**

| WALL BALLS |                                                                               |       |
|------------|-------------------------------------------------------------------------------|-------|
| ltem#      | Weight                                                                        | Color |
| HWB-4      | 4 lbs                                                                         | GRAY  |
| HWB-6      | 6 lbs                                                                         | GRAY  |
| HWB-8      | 8 lbs                                                                         | GRAY  |
| HWB-10     | 10 lbs                                                                        | GRAY  |
| HWB-12     | 12 lbs                                                                        | GRAY  |
| HWB-15     | 15 lbs                                                                        | GRAY  |
| HWB-18     | 18 lbs                                                                        | GRAY  |
| HWB-20     | 20 lbs                                                                        | GRAY  |
| HWB-25     | 25 lbs                                                                        | GRAY  |
| HWB-30     | 30 lbs                                                                        | GRAY  |
| CP-HWB-5   | 1 ea. of 4, 6, 8, 10, 12 lb. balls<br>1 HMBV-5 Rack                           |       |
| CP-HWB-10  | 1 ea. of 4, 6, 8, 10, 12, 15, 18,<br>20, 25, & 30 lb. balls<br>1 HMBV-10 Rack |       |