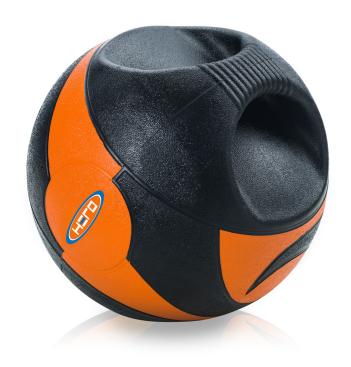

## **HERO Dual-Handle Medicine Balls**

The origin of the 'medicine ball' dates back 2,000 years to Ancient Greece. Since then, medicine balls have been used in one form or another to build health and strength. Recently, the theory of plyometric weight training has had a resurgence of popularity in the U.S., and whether you're doing lunges, swings or push-ups, Hampton Fitness has the right product for your exercise needs. The Hampton Dual-Handle Medicine Ball is constructed from one single virgin rubber mold, which ensures our product's handles will not break or detach as other inferior models do. Our vibrant selection of colored medicine balls is not only attractive but extremely durable.