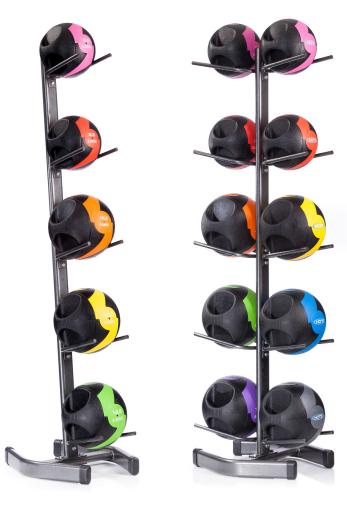

## **CLUB PACK**

| DUAL HANDLE MEDICINE BALLS |                                     |        |
|----------------------------|-------------------------------------|--------|
| ltem#                      | Weight                              | Color  |
| HDHMB-6                    | 6 lbs                               | PINK   |
| HDHMB-8                    | 8 lbs                               | RED    |
| HDHMB-10                   | 10 lbs                              | ORANGE |
| HDHMB-12                   | 12 lbs                              | YELLOW |
| HDHMB-14                   | 14 lbs                              | GREEN  |
| HDHMB-16                   | 16 lbs                              | BLUE   |
| HDHMB-18                   | 18 lbs                              | PURPLE |
| HDHMB-20                   | 20 lbs                              | GREY   |
|                            |                                     |        |
| CP-HDHMB-5                 | 1 ea. of 6, 8, 10, 12, 14 lb. balls |        |
|                            | 1 HMBV-5 Rack                       |        |
| CP-HDHMB-10                | 2 ea. of 6, 8 lb balls              |        |
|                            | 1 ea. of 10, 12, 14, 16,            |        |
|                            | 18, 20 lb. balls                    |        |
|                            | 1 HMBV-10 Rack                      |        |