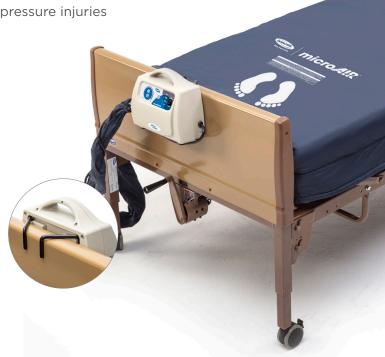

Cable management system keeps cords away from the ground to help prevent trip hazards

designed to help reduce shear and friction during bed articulation