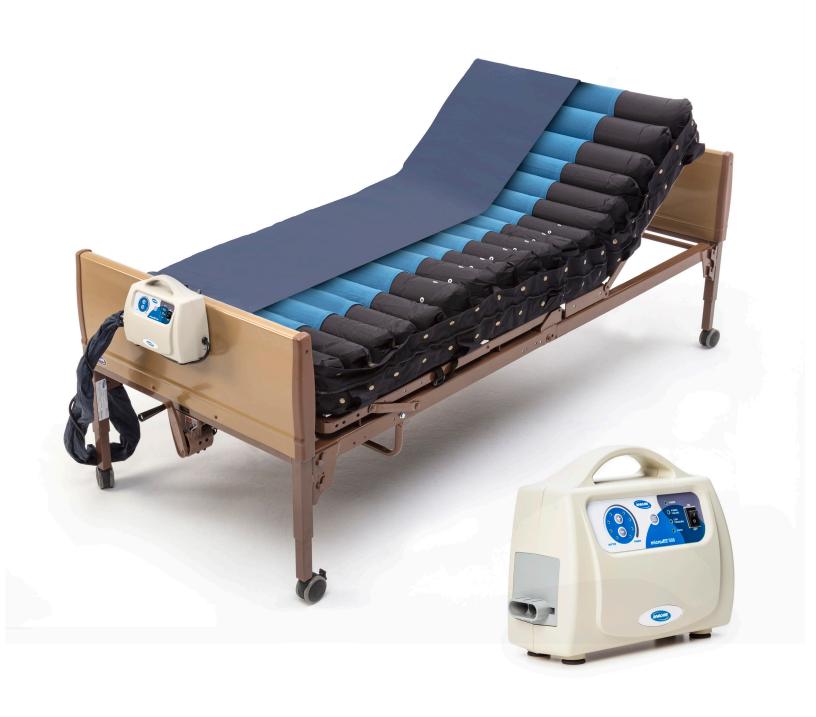

## Invacare® microAIR® MA500

Alternating Pressure Low Air Loss Mattress System

### **Low - Medium Risk** Stage I-III

A lightweight and easy-to-use Alternating Pressure Mattress System with Low Air Loss designed to help prevent and treat pressure injuries

Highly vapor permeable and oversized pliable quilted nylon top cover designed to provide low shear, friction and moisture protection

Cable management system keeps cords away from the ground to help prevent trip hazards

designed to help reduce shear and friction during bed articulation

#### microAIR MA500 Alternating Pressure Low Air Loss Mattress System

| Model # | Dimensions                   | Weight<br>Capacity | Flow Rate<br>(Pump) | Therapy<br>Type                         | Alarms            | Limited<br>Warranty                                      |
|---------|------------------------------|--------------------|---------------------|-----------------------------------------|-------------------|----------------------------------------------------------|
| MA500   | 80" L<br>36" W<br>8" H       | 350 lb.            | 5 LPM               | Alternating<br>Pressure<br>Low Air Loss | Audio<br>& Visual | 1 Year<br>(Cover/<br>Mattress)<br>1 Year<br>(Power Unit) |
| MA500P  | microAIR MA500 Pump only     |                    |                     |                                         |                   |                                                          |
| MA500M  | microAIR MA500 Mattress only |                    |                     |                                         |                   |                                                          |