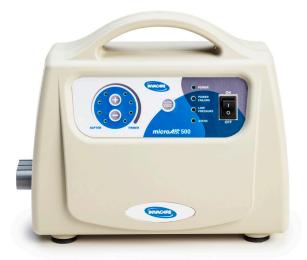

#### microAIR MA500 Alternating Pressure Low Air Loss Mattress System

| Model # | Dimensions                   | Weight<br>Capacity | Flow Rate<br>(Pump) | Therapy<br>Type                         | Alarms            | Limited<br>Warranty                                      |
|---------|------------------------------|--------------------|---------------------|-----------------------------------------|-------------------|----------------------------------------------------------|
| MA500   | 80" L<br>36" W<br>8" H       | 350 lb.            | 5 LPM               | Alternating<br>Pressure<br>Low Air Loss | Audio<br>& Visual | 1 Year<br>(Cover/<br>Mattress)<br>1 Year<br>(Power Unit) |
| MA500P  | microAIR MA500 Pump only     |                    |                     |                                         |                   |                                                          |
| MA500M  | microAIR MA500 Mattress only |                    |                     |                                         |                   |                                                          |