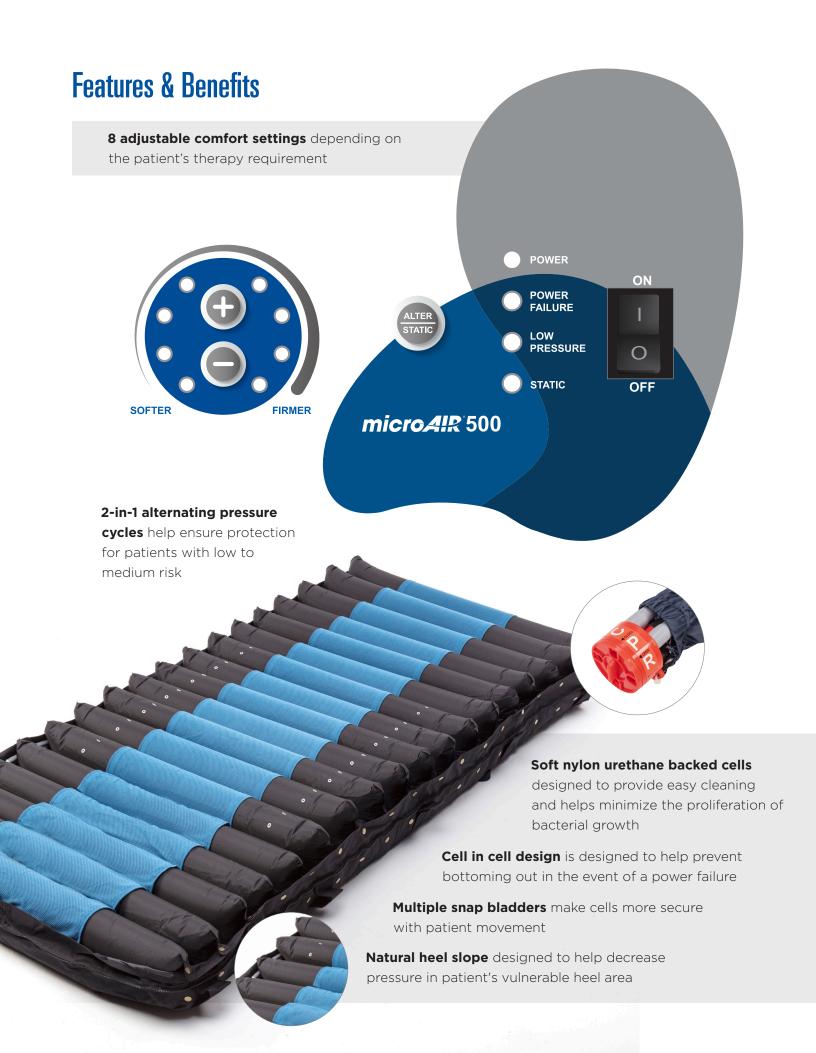

### **Low - Medium Risk** Stage I-III

A lightweight and easy-to-use Alternating Pressure Mattress System with Low Air Loss designed to help prevent and treat pressure injuries

Highly vapor permeable and oversized pliable quilted nylon top cover designed to provide low shear, friction and moisture protection

Cable management system keeps cords away from the ground to help prevent trip hazards

designed to help reduce shear and friction during bed articulation