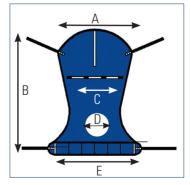

# Full Body Sling With/Without Commode Opening (CO)

An easy sling to use while transferring the patient from the bed to a wheelchair, toilet or shower chair or from floor to bed. It offers total head and neck support and the padded lower section provides additional under-thigh comfort and support. Use the full body sling for patients who are totally dependent, partially-dependent, non-weight bearing, very heavy or have limited head control. Use this sling for amputee patients (in a reclined position).

Compatible with the following lifts:

- Invacare® Reliant <sup>™</sup> 450, 600 Lifts
- Invacare® 9805P Lift
- Invacare<sup>®</sup> Jasmine<sup>™</sup> Lift
- Invacare® Birdie™ Evo XPLUS Lift

| SIZE | Α     | В     | С     | D   | E     | Weight Capacity | Model #/Material                      |
|------|-------|-------|-------|-----|-------|-----------------|---------------------------------------|
| M    | 41.5" | 53.3" | 23.9" | N/A | 43.7" | 450 lb.         | R110/Mesh                             |
| L    | 45.5" | 58.3" | 26.3" | N/A | 47.7" | 450 lb.         | R111/Mesh                             |
| XXL  | 45"   | 55"   | 45"   | N/A | 45"   | 600 lb.         | R140/Mesh                             |
| M    | 41.5" | 53.3" | 23.9" | 6"  | 43.7" | 450 lb.         | R114/Mesh w/CO                        |
| L    | 45.5" | 58.3" | 26.3" | 7"  | 47.7" | 450 lb.         | R115/Mesh w/CO                        |
| XL   | 45.5" | 63.2" | 26.3" | 7"  | 47.7" | 450 lb.         | R116/Mesh w/CO                        |
| XXL  | 45"   | 55"   | 45"   | 7"  | 45"   | 600 lb.         | R141/ Mesh w/CO                       |
| M    | 41.5" | 54.7" | 23.2" | N/A | 41.8" | 450 lb.         | R112/Solid Composite Polyester Fabric |
| L    | 45.5" | 60.3" | 26.3" | N/A | 45"   | 450 lb.         | R113/Solid Composite Polyester Fabric |
| XL   | 45.5" | 65.3" | 26.1" | N/A | 45"   | 450 lb.         | R117/Solid Composite Polyester Fabric |