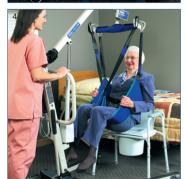

#### **Divided Leg Sling**

The divided leg sling is a secure, easy-to fit general purpose sling, designed for the majority of sling users. Use the divided leg sling for patients who are totally dependent, partially dependent, non-weight bearing, very heavy or have limited head control. Use this sling when transferring the patient from the bed to a wheelchair, recliner or shower chair. The large opening also accommodates toileting.

Compatible with the following lifts:

- Invacare® Reliant <sup>™</sup> 450, 600 Lifts
- Invacare® 9805P Lift
- Invacare® Jasmine™ Lift
- Invacare® Birdie™ Evo XPLUS Lift

| SIZE | Α     | В      | С     | Weight Capacity | Model #/Material                       |
|------|-------|--------|-------|-----------------|----------------------------------------|
| S    | 33"   | 29.16" | 12"   | 450 lb.         | R100P/Solid Composite Polyester Fabric |
| М    | 37.5" | 35.66" | 17"   | 450 lb.         | R100/Solid Composite Polyester Fabric  |
| L    | 41"   | 40.66" | 20.5" | 450 lb.         | R101/Solid Composite Polyester Fabric  |
| XL   | 44.5" | 43.16" | 22.6" | 450 lb.         | R102/Solid Composite Polyester Fabric  |