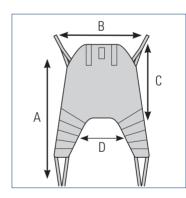

#### **Divided Leg Sling**

The divided leg sling is a secure, easy-to fit general purpose sling, designed for the majority of sling users. Use the divided leg sling for patients who are totally dependent, partially dependent, non-weight bearing, very heavy or have limited head control. Use this sling when transferring the patient from the bed to a wheelchair, recliner or shower chair. The large opening also accommodates toileting.

Compatible with the following lifts:

- Invacare® Reliant <sup>™</sup> 450, 600 Lifts
- Invacare® 9805P Lift
- Invacare® Jasmine™ Lift
- Invacare® Birdie™ Evo XPLUS Lift

| SIZE | Α     | В      | С     | Weight Capacity | Model #/Material                       |
|------|-------|--------|-------|-----------------|----------------------------------------|
| S    | 33"   | 29.16" | 12"   | 450 lb.         | R100P/Solid Composite Polyester Fabric |
| М    | 37.5" | 35.66" | 17"   | 450 lb.         | R100/Solid Composite Polyester Fabric  |
| L    | 41"   | 40.66" | 20.5" | 450 lb.         | R101/Solid Composite Polyester Fabric  |
| XL   | 44.5" | 43.16" | 22.6" | 450 lb.         | R102/Solid Composite Polyester Fabric  |