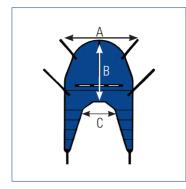

#### **Comfort Sling and Comfort Sling with Commode Opening**

Amputees and residents with chronic or postural pain have delicate needs that may require a constant seated position. Comfort Slings transfer them from a horizontal to seated position, with an additional model if toileting is also required.

Compatible with the following lifts:

- Invacare® Reliant <sup>™</sup> 450, 600 Lifts
- Invacare® 9805P Lift
- Invacare® Jasmine™ Lift
- Invacare® Birdie™ Evo XPLUS Lift

|      |       |       |       |       |                    |               | Model #/Material |                                   |  |  |  |
|------|-------|-------|-------|-------|--------------------|---------------|------------------|-----------------------------------|--|--|--|
|      |       |       |       |       |                    | Comfor        | t Sling          | Comfort Sling w/Toileting Opening |  |  |  |
| SIZE | Α     | В     | С     | D     | Weight<br>Capacity | Net<br>Fabric | Spacer<br>Fabric | Net<br>Fabric                     |  |  |  |
| S    | 45.3" | 41.4" | 21.7" | 40.2" | 500 lb.            | 2485968       | 2485554          | 2451097                           |  |  |  |
| М    | 55.2" | 46.1" | 24.0" | 46.5" | 500 lb.            | 2485969       | 2485777          | 2451098                           |  |  |  |
| L    | 57.1" | 50.8" | 26.4" | 50.4" | 500 lb.            | 2485970       | 2485778          | 2451099                           |  |  |  |
| XL   | 57.5" | 52.4" | 29.6" | 57.9" | 550 lb.            | 2485947       | 2451090          | 2451100                           |  |  |  |