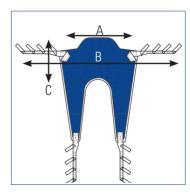

# Full Body Sling With/Without Commode Opening (CO)

An easy sling to use while transferring the patient from the bed to a wheelchair, toilet or shower chair or from floor to bed. It offers total head and neck support and the padded lower section provides additional under-thigh comfort and support. Use the full body sling for patients who are totally dependent, partially-dependent, non-weight bearing, very heavy or have limited head control. Use this sling for amputee patients (in a reclined position).

Compatible with the following lifts:

- Invacare® Reliant <sup>™</sup> 450, 600 Lifts
- Invacare® 9805P Lift
- Invacare<sup>®</sup> Jasmine<sup>™</sup> Lift
- Invacare® Birdie™ Evo XPLUS Lift

| SIZE | Α     | В     | С     | D   | E     | Weight Capacity | Model #/Material                      |
|------|-------|-------|-------|-----|-------|-----------------|---------------------------------------|
| M    | 41.5" | 53.3" | 23.9" | N/A | 43.7" | 450 lb.         | R110/Mesh                             |
| L    | 45.5" | 58.3" | 26.3" | N/A | 47.7" | 450 lb.         | R111/Mesh                             |
| XXL  | 45"   | 55"   | 45"   | N/A | 45"   | 600 lb.         | R140/Mesh                             |
| M    | 41.5" | 53.3" | 23.9" | 6"  | 43.7" | 450 lb.         | R114/Mesh w/CO                        |
| L    | 45.5" | 58.3" | 26.3" | 7"  | 47.7" | 450 lb.         | R115/Mesh w/CO                        |
| XL   | 45.5" | 63.2" | 26.3" | 7"  | 47.7" | 450 lb.         | R116/Mesh w/CO                        |
| XXL  | 45"   | 55"   | 45"   | 7"  | 45"   | 600 lb.         | R141/ Mesh w/CO                       |
| M    | 41.5" | 54.7" | 23.2" | N/A | 41.8" | 450 lb.         | R112/Solid Composite Polyester Fabric |
| L    | 45.5" | 60.3" | 26.3" | N/A | 45"   | 450 lb.         | R113/Solid Composite Polyester Fabric |
| XL   | 45.5" | 65.3" | 26.1" | N/A | 45"   | 450 lb.         | R117/Solid Composite Polyester Fabric |