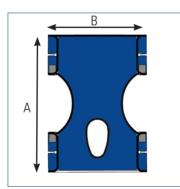

Compatible with the following lifts:

- Invacare® Reliant <sup>™</sup> 450, 600 Lifts
- Invacare® 9805P Lift
- Invacare® Jasmine™ Lift
- Invacare® Birdie™ Evo XPLUS Lift

|      |       |       |       |       |                    |               | Model #/Material |                                   |  |  |  |
|------|-------|-------|-------|-------|--------------------|---------------|------------------|-----------------------------------|--|--|--|
|      |       |       |       |       |                    | Comfor        | t Sling          | Comfort Sling w/Toileting Opening |  |  |  |
| SIZE | Α     | В     | С     | D     | Weight<br>Capacity | Net<br>Fabric | Spacer<br>Fabric | Net<br>Fabric                     |  |  |  |
| S    | 45.3" | 41.4" | 21.7" | 40.2" | 500 lb.            | 2485968       | 2485554          | 2451097                           |  |  |  |
| М    | 55.2" | 46.1" | 24.0" | 46.5" | 500 lb.            | 2485969       | 2485777          | 2451098                           |  |  |  |
| L    | 57.1" | 50.8" | 26.4" | 50.4" | 500 lb.            | 2485970       | 2485778          | 2451099                           |  |  |  |
| XL   | 57.5" | 52.4" | 29.6" | 57.9" | 550 lb.            | 2485947       | 2451090          | 2451100                           |  |  |  |

Compatible with the following lifts:

- Invacare® Reliant <sup>™</sup> 450, 600 Lifts
- Invacare® 9805P Lift
- Invacare® Jasmine™ Lift
- Invacare® Birdie™ Evo XPLUS Lift

Model #/Material

|      |       |       |       |       |                 | 1110401111111    | iatoriai      |
|------|-------|-------|-------|-------|-----------------|------------------|---------------|
| SIZE | Α     | В     | С     | D     | Weight Capacity | Polyester Fabric | Spacer Fabric |
| S    | 42.6" | 33.1" | 28.8" | 15.0" | 500 lb.         | 2483777          | 2485956       |
| M    | 55.9" | 39.4" | 32.7" | 15.8" | 500 lb.         | 2483778          | 2485957       |
| L    | 61.1" | 43.3" | 36.2" | 20.1" | 500 lb.         | 2483779          | 2485958       |
| XL   | 66.2" | 45.3" | 36.2" | 21.7" | 550 lb.         | 2485949          | 2485959       |

Compatible with the following lifts:

- Invacare® Reliant <sup>™</sup> 450, 600 Lifts
- Invacare® 9805P Lift
- Invacare® Jasmine™ Lift
- Invacare® Birdie™ Evo XPLUS Lift

| • IIIV | acare 98 | Model #/Material |       |       |                   |                   |                 |                  |
|--------|----------|------------------|-------|-------|-------------------|-------------------|-----------------|------------------|
| SIZE   | Α        | В                | С     | D     | Waist Belt<br>Min | Waist Belt<br>Max | Weight Capacity | Polyester Fabric |
| S      | 34.3"    | 28.0"            | 7.9"  | 16.9" | 24.7"             | 46.7"             | 500 lb.         | 2478444          |
| М      | 37.4"    | 31.5"            | 9.1"  | 19.3" | 48.4"             | 55.1"             | 500 lb.         | 2478445          |
| L      | 40.2"    | 35.5"            | 9.1"  | 23.6" | 52.4"             | 59.1"             | 500 lb.         | 2478446          |
| XL     | 43.3"    | 42.6"            | 10.6" | 29.9" | 72.4"             | 80.3"             | 550 lb.         | 2484780          |