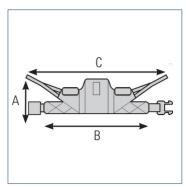

Compatible with the following lifts:

- Invacare® Reliant <sup>™</sup> 450, 600 Lifts
- Invacare® 9805P Lift
- Invacare<sup>®</sup> Jasmine<sup>™</sup> Lift
- Invacare® Birdie™ Evo XPLUS Lift

| SIZE | Α     | В     | С     | D   | E     | Weight Capacity | Model #/Material                      |
|------|-------|-------|-------|-----|-------|-----------------|---------------------------------------|
| M    | 41.5" | 53.3" | 23.9" | N/A | 43.7" | 450 lb.         | R110/Mesh                             |
| L    | 45.5" | 58.3" | 26.3" | N/A | 47.7" | 450 lb.         | R111/Mesh                             |
| XXL  | 45"   | 55"   | 45"   | N/A | 45"   | 600 lb.         | R140/Mesh                             |
| M    | 41.5" | 53.3" | 23.9" | 6"  | 43.7" | 450 lb.         | R114/Mesh w/CO                        |
| L    | 45.5" | 58.3" | 26.3" | 7"  | 47.7" | 450 lb.         | R115/Mesh w/CO                        |
| XL   | 45.5" | 63.2" | 26.3" | 7"  | 47.7" | 450 lb.         | R116/Mesh w/CO                        |
| XXL  | 45"   | 55"   | 45"   | 7"  | 45"   | 600 lb.         | R141/ Mesh w/CO                       |
| M    | 41.5" | 54.7" | 23.2" | N/A | 41.8" | 450 lb.         | R112/Solid Composite Polyester Fabric |
| L    | 45.5" | 60.3" | 26.3" | N/A | 45"   | 450 lb.         | R113/Solid Composite Polyester Fabric |
| XL   | 45.5" | 65.3" | 26.1" | N/A | 45"   | 450 lb.         | R117/Solid Composite Polyester Fabric |

Compatible with the following lifts:

- Invacare® Reliant <sup>™</sup> 450, 600 Lifts
- Invacare® 9805P Lift
- Invacare® Jasmine™ Lift
- Invacare® Birdie™ Evo XPLUS Lift

| SIZE | Α     | В      | С     | Weight Capacity | Model #/Material                       |
|------|-------|--------|-------|-----------------|----------------------------------------|
| S    | 33"   | 29.16" | 12"   | 450 lb.         | R100P/Solid Composite Polyester Fabric |
| М    | 37.5" | 35.66" | 17"   | 450 lb.         | R100/Solid Composite Polyester Fabric  |
| L    | 41"   | 40.66" | 20.5" | 450 lb.         | R101/Solid Composite Polyester Fabric  |
| XL   | 44.5" | 43.16" | 22.6" | 450 lb.         | R102/Solid Composite Polyester Fabric  |

Compatible with the following lifts:

- Invacare® Reliant <sup>™</sup> 450, 600 Lifts
- Invacare® 9805P Lift
- Invacare® Jasmine™ Lift
- Invacare® Birdie™ Evo XPLUS Lift

| SIZE | Α   | В     | С     | Waist<br>Belt Min | Waist<br>Belt Max | Weight<br>Capacity | Model #/Material                      |
|------|-----|-------|-------|-------------------|-------------------|--------------------|---------------------------------------|
| L    | 36" | 44.7" | 20.5" | 34"               | 66"               | 450 lb.            | R121/Solid Composite Polyester Fabric |