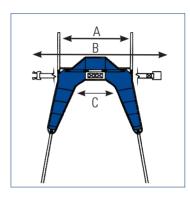

#### Standing Sling (use with Stand-Up Lift)

Standing slings are for patients who are partially dependent, have at least 60% weight bearing capacity, have head and neck control, are cooperative, can sit up on the edge of the bed (with or without assistance) and are able to bend at the hip, knees and ankles. Use the R130 or R131 standing slings for standing assistance, quick toileting, weight bearing practice and for transferring patient from bed to chair, or chair to bed.

Compatible with the following lifts:

- Invacare® Reliant™ 350 Lift
- Invacare<sup>®</sup> Get-U-Up<sup>™</sup> Lift
- Invacare® Rose™ Lift
- Invacare® ISA™ Compact, XPLUS Lifts

| SIZE     | Α   | В   | Waist<br>Belt Min | Waist<br>Belt Max | Weight<br>Capacity | Model #/Material                      |
|----------|-----|-----|-------------------|-------------------|--------------------|---------------------------------------|
| One Size | 60" | 16" | 27"               | 60"               | 440 lb.            | R130/Solid Composite Polyester Fabric |
| XL       | 84" | 16" | 39"               | 84"               | 440 lb.            | R131/Solid Composite Polyester Fabric |