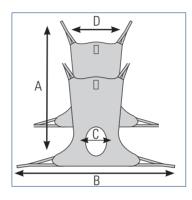

#### **Comfort Sling and Comfort Sling with Commode Opening**

Amputees and residents with chronic or postural pain have delicate needs that may require a constant seated position. Comfort Slings transfer them from a horizontal to seated position, with an additional model if toileting is also required.

Compatible with the following lifts:

- Invacare® Reliant <sup>™</sup> 450, 600 Lifts
- Invacare® 9805P Lift
- Invacare® Jasmine™ Lift
- Invacare® Birdie™ Evo XPLUS Lift

|      |       |       |       |       |                    |               | Model #/Material |                                   |  |  |  |
|------|-------|-------|-------|-------|--------------------|---------------|------------------|-----------------------------------|--|--|--|
|      |       |       |       |       |                    | Comfor        | t Sling          | Comfort Sling w/Toileting Opening |  |  |  |
| SIZE | Α     | В     | С     | D     | Weight<br>Capacity | Net<br>Fabric | Spacer<br>Fabric | Net<br>Fabric                     |  |  |  |
| S    | 45.3" | 41.4" | 21.7" | 40.2" | 500 lb.            | 2485968       | 2485554          | 2451097                           |  |  |  |
| М    | 55.2" | 46.1" | 24.0" | 46.5" | 500 lb.            | 2485969       | 2485777          | 2451098                           |  |  |  |
| L    | 57.1" | 50.8" | 26.4" | 50.4" | 500 lb.            | 2485970       | 2485778          | 2451099                           |  |  |  |
| XL   | 57.5" | 52.4" | 29.6" | 57.9" | 550 lb.            | 2485947       | 2451090          | 2451100                           |  |  |  |