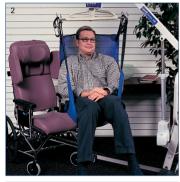

#### Standing Sling (use with Stand-Up Lift)

Standing slings are for patients who are partially dependent, have at least 60% weight bearing capacity, have head and neck control, are cooperative, can sit up on the edge of the bed (with or without assistance) and are able to bend at the hip, knees and ankles. Use the R130 or R131 standing slings for standing assistance, quick toileting, weight bearing practice and for transferring patient from bed to chair, or chair to bed.

Compatible with the following lifts:

- Invacare® Reliant™ 350 Lift
- Invacare<sup>®</sup> Get-U-Up<sup>™</sup> Lift
- Invacare® Rose™ Lift
- Invacare® ISA™ Compact, XPLUS Lifts

| SIZE     | Α   | В   | Waist<br>Belt Min | Waist<br>Belt Max | Weight<br>Capacity | Model #/Material                      |
|----------|-----|-----|-------------------|-------------------|--------------------|---------------------------------------|
| One Size | 60" | 16" | 27"               | 60"               | 440 lb.            | R130/Solid Composite Polyester Fabric |
| XL       | 84" | 16" | 39"               | 84"               | 440 lb.            | R131/Solid Composite Polyester Fabric |