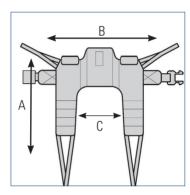

Compatible with the following lifts:

- Invacare® Reliant™ 350 Lift
- Invacare<sup>®</sup> Get-U-Up<sup>™</sup> Lift
- Invacare® Rose™ Lift
- Invacare® ISA™ Compact, XPLUS Lifts

| SIZE     | Α   | В   | Waist<br>Belt Min | Waist<br>Belt Max | Weight<br>Capacity | Model #/Material                      |
|----------|-----|-----|-------------------|-------------------|--------------------|---------------------------------------|
| One Size | 60" | 16" | 27"               | 60"               | 440 lb.            | R130/Solid Composite Polyester Fabric |
| XL       | 84" | 16" | 39"               | 84"               | 440 lb.            | R131/Solid Composite Polyester Fabric |

Compatible with the following lifts:

- Invacare® Reliant™ 350 Lift
- Invacare® Get-U-Up™ Lift
- Invacare® Roze™ Lift
- Invacare® ISA™ Compact, XPLUS Lifts

| SIZE     | Α   | В     | С   | Weight Capacity | Model #/Material                      |
|----------|-----|-------|-----|-----------------|---------------------------------------|
| One Size | 34" | 13.5" | 9"  | 440 lb.         | R134/Solid Composite Polyester Fabric |
| XL       | 46" | 13.5" | 10" | 440 lb.         | R136/Solid Composite Polyester Fabric |

Compatible with the following lifts:

- Invacare® Roze™ Lift
- Invacare® Reliant™ 350 Lift
- Invacare® Get-U-Up™ Lift

• Invacare® ISA™ Compact, XPLUS Lifts

| • Inva | care® Reli | ant 350 Li | TT    | • Invac           | care® ISA™ Comp   | Model #/Material |                  |
|--------|------------|------------|-------|-------------------|-------------------|------------------|------------------|
| SIZE   | Α          | В          | С     | Waist Belt<br>Min | Waist Belt<br>Max | Weight Capacity  | Polyester Fabric |
| S      | 10.2"      | 33.1"      | 34.7" | 24.7"             | 46.7"             | 450 lb.          | 2484685          |

| SIZE | Α     | В     | С     | Waist Belt<br>Min | Waist Belt<br>Max | Weight Capacity | Polyester Fabric |
|------|-------|-------|-------|-------------------|-------------------|-----------------|------------------|
| S    | 10.2" | 33.1" | 34.7" | 24.7"             | 46.7"             | 450 lb.         | 2484685          |
| M    | 13.0" | 35.3" | 46.1" | 48.4"             | 55.1"             | 450 lb.         | 2484686          |
| L    | 14.2" | 37.4" | 50.0" | 52.4"             | 59.1"             | 450 lb.         | 2484687          |
| XL   | 14.2" | 40.2" | 71.3" | 72.4"             | 80.3"             | 450 lb.         | 2484688          |

Compatible with the following lifts:

- Invacare® Roze™ Lift
- Invacare® Reliant™ 350 Lift
- Invacare® Get-U-Up™ Lift
- Invacare® ISA™ Compact, XPLUS Lifts

  Madel #/Material

  Madel #/Material

|      |       |       |       |                   |                   |                 | IVIOdel #/IVIaterial |
|------|-------|-------|-------|-------------------|-------------------|-----------------|----------------------|
| SIZE | Α     | В     | С     | Waist Belt<br>Min | Waist Belt<br>Max | Weight Capacity | Polyester Fabric     |
| S    | 33.9" | 33.1" | 9.5"  | 24.7"             | 46.7"             | 450 lb.         | 2484689              |
| М    | 40.2" | 35.3" | 10.2" | 48.4"             | 55.1"             | 450 lb.         | 2484690              |
| L    | 46.5" | 37.4" | 13.0" | 52.4"             | 59.1"             | 450 lb.         | 2484691              |
| XL   | 48.5  | 40.2" | 13.8" | 72.4"             | 80.3"             | 450 lb.         | 2485117              |