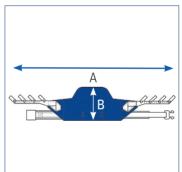

#### **Standard Four-Point Sling**

Standard slings come with metal inserts where the chain or strap assembly is attached.

Compatible with the following lift:

• Invacare® 9805P Lift

| SIZE           | Α            | В               | Weight Capacity | Model #/Material                     |
|----------------|--------------|-----------------|-----------------|--------------------------------------|
| One Size       | 40.5"        | 29"             | 450 lb.         | 9042/Solid Polyester without Commode |
| One Size       | 40.5"        | 29"             | 450 lb.         | 9043/Solid Polyester with Commode    |
| One Size       | 40.5"        | 29"             | 450 lb.         | 9046/Mesh Polyester without Commode  |
| One Size       | 40.5"        | 29"             | 450 lb.         | 9047/Mesh Polyester with Commode     |
| Chain or Strap | Assembly Kit | required for st | andard slings)  |                                      |
| One Size       | N/A          | N/A             | 450 lb.         | 9070 Sling Strap Assembly kit        |
| One Size       | N/A          | N/A             | 450 lb.         | 9071 Sling Chain Assembly kit        |