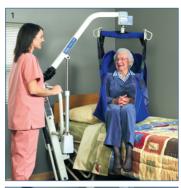

# Full Body Sling With/Without Commode Opening (CO)

An easy sling to use while transferring the patient from the bed to a wheelchair, toilet or shower chair or from floor to bed. It offers total head and neck support and the padded lower section provides additional under-thigh comfort and support. Use the full body sling for patients who are totally dependent, partially-dependent, non-weight bearing, very heavy or have limited head control. Use this sling for amputee patients (in a reclined position).

Compatible with the following lifts:

- Invacare® Reliant <sup>™</sup> 450, 600 Lifts
- Invacare® 9805P Lift
- Invacare<sup>®</sup> Jasmine<sup>™</sup> Lift
- Invacare® Birdie™ Evo XPLUS Lift

| SIZE | Α     | В     | С     | D   | E     | Weight Capacity | Model #/Material                      |
|------|-------|-------|-------|-----|-------|-----------------|---------------------------------------|
| M    | 41.5" | 53.3" | 23.9" | N/A | 43.7" | 450 lb.         | R110/Mesh                             |
| L    | 45.5" | 58.3" | 26.3" | N/A | 47.7" | 450 lb.         | R111/Mesh                             |
| XXL  | 45"   | 55"   | 45"   | N/A | 45"   | 600 lb.         | R140/Mesh                             |
| M    | 41.5" | 53.3" | 23.9" | 6"  | 43.7" | 450 lb.         | R114/Mesh w/CO                        |
| L    | 45.5" | 58.3" | 26.3" | 7"  | 47.7" | 450 lb.         | R115/Mesh w/CO                        |
| XL   | 45.5" | 63.2" | 26.3" | 7"  | 47.7" | 450 lb.         | R116/Mesh w/CO                        |
| XXL  | 45"   | 55"   | 45"   | 7"  | 45"   | 600 lb.         | R141/ Mesh w/CO                       |
| M    | 41.5" | 54.7" | 23.2" | N/A | 41.8" | 450 lb.         | R112/Solid Composite Polyester Fabric |
| L    | 45.5" | 60.3" | 26.3" | N/A | 45"   | 450 lb.         | R113/Solid Composite Polyester Fabric |
| XL   | 45.5" | 65.3" | 26.1" | N/A | 45"   | 450 lb.         | R117/Solid Composite Polyester Fabric |