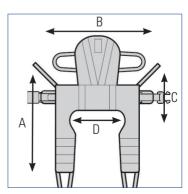

#### Stand Assist Sling

Designed for use with the Invacare stand up lifts, the Stand Assist Sling offers a comfortable and safe transfer for those who have some weight bearing ability, but cannot stand independently. The sling is well-padded and features non-slip material on the side that touches the patient to assure a comfortable transfer position.

Compatible with the following lifts:

- Invacare® Roze™ Lift
- Invacare® Reliant™ 350 Lift
- Invacare® Get-U-Up™ Lift

• Invacare® ISA™ Compact, XPLUS Lifts

| • Inva | care® Reli | ant 350 Li | TT    | • Invac           | care® ISA™ Comp   | Model #/Material |                  |
|--------|------------|------------|-------|-------------------|-------------------|------------------|------------------|
| SIZE   | Α          | В          | С     | Waist Belt<br>Min | Waist Belt<br>Max | Weight Capacity  | Polyester Fabric |
| S      | 10.2"      | 33.1"      | 34.7" | 24.7"             | 46.7"             | 450 lb.          | 2484685          |

| SIZE | Α     | В     | С     | Waist Belt<br>Min | Waist Belt<br>Max | Weight Capacity | Polyester Fabric |
|------|-------|-------|-------|-------------------|-------------------|-----------------|------------------|
| S    | 10.2" | 33.1" | 34.7" | 24.7"             | 46.7"             | 450 lb.         | 2484685          |
| M    | 13.0" | 35.3" | 46.1" | 48.4"             | 55.1"             | 450 lb.         | 2484686          |
| L    | 14.2" | 37.4" | 50.0" | 52.4"             | 59.1"             | 450 lb.         | 2484687          |
| XL   | 14.2" | 40.2" | 71.3" | 72.4"             | 80.3"             | 450 lb.         | 2484688          |