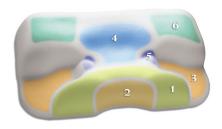

## Product Diagram

- 1. Neck support for back and side sleeping
- 2. Shoulder naturally rests in this curve for proper position and neck support
- 3. Pressure-free mask zone
- 4. Head support area
- 5. Ear comfort depression
- 6. Inclined forehead support to keep face from rotating downward