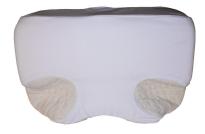

70014

70016

70018

| Item # | Description                                             | Qty  |
|--------|---------------------------------------------------------|------|
| 70014  | Contour CPAP Pillow with Velour Cover                   | each |
| 70016  | Contour Low Profile CPAP Pillow with velour cover, 3.5" | each |
| 70018  | Contour High Profile CPAP Pillow with velour cover, 5"  | each |