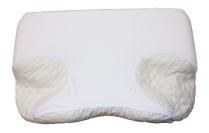

70014

70016

70018

| Item # | Description                                             | Qty  |
|--------|---------------------------------------------------------|------|
| 70014  | Contour CPAP Pillow with Velour Cover                   | each |
| 70016  | Contour Low Profile CPAP Pillow with velour cover, 3.5" | each |
| 70018  | Contour High Profile CPAP Pillow with velour cover, 5"  | each |