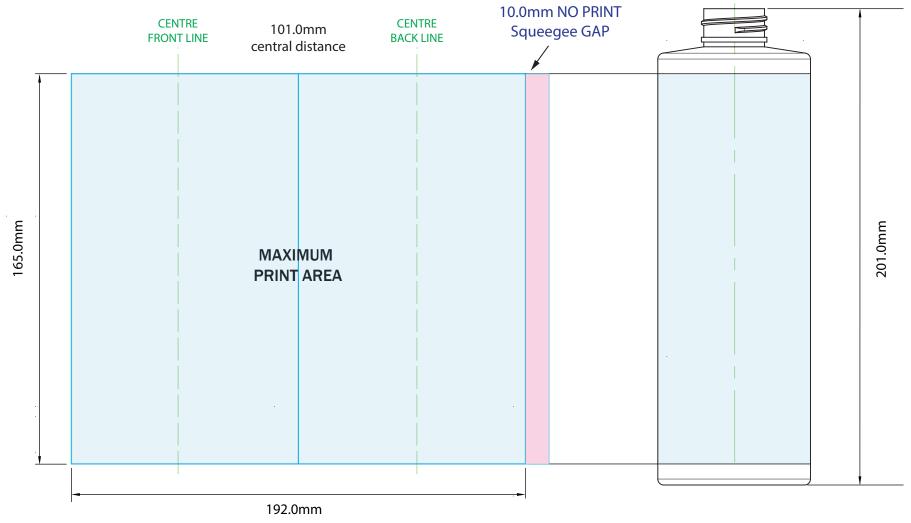

## **SUGGESTED - PRINT PANEL AREA**

GUIDE ONLY. Prior to artwork, and other costs, it is imperative to confirm with your chosen printer that this guide & sizing is suitable for your use.

Note: All dimensions and tolerances are subject to final product specification.

Bottle circumference = 202.0mm

NOT DRAWN TO SCALE
Please SIZE and SUPPLY Artwork to 100%

| Vision Packaging (Aust.) Pty Limited 16 075 725 576 |                        |
|-----------------------------------------------------|------------------------|
| DRAWING ID: 128botvpcylinder0500                    | DATE: 07/12/18         |
| NAME: Bottle 500mL VP Cylinder                      | MODEL No: TBA          |
| NOMINAL FILL: 500mL                                 | MATERIAL: PET          |
| NECK: 28/410                                        | WEIGHT: 39.0g +/- 2.0g |
| BRIMFUL CAPACITY: 560.0ml +/- 15.0ml                | UNIT: mm               |