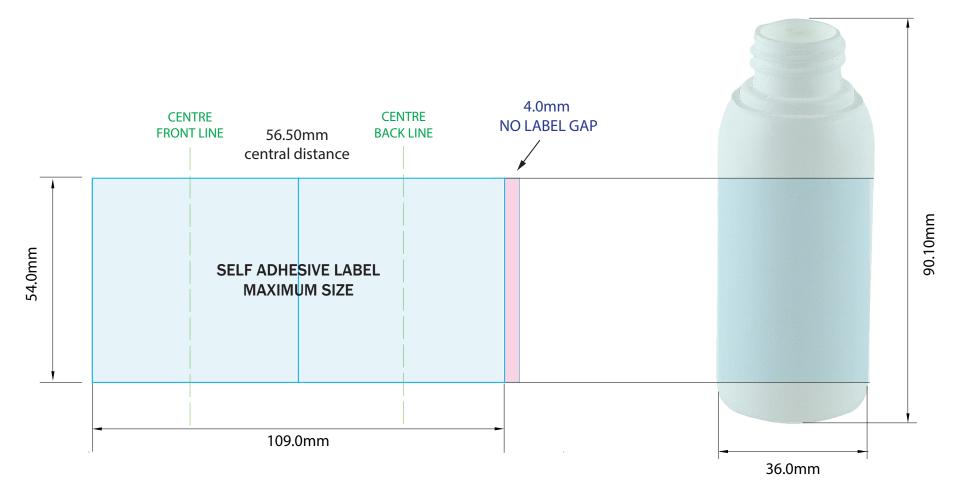

## **SUGGESTED - LABEL PANEL AREA**

GUIDE ONLY. Prior to artwork, labels and other costs, it is imperative to confirm with your chosen labelling method that this guide & sizing is suitable for your use.

Note: All dimensions and tolerances are subject to final product specification.

Bottle circumference = 113.00mm

**SELF ADHESIVE LABEL:** 

Max. Label size = w.109mm x h.54mm.

2.0mm radius to label corners

| Vision Packaging (Aust.) Pty Limited 16 075 725 576 DATE: 15/05/24 |              |                          |  |
|--------------------------------------------------------------------|--------------|--------------------------|--|
| DRAWING ID: 117botvpboston0060-22410                               |              | DRAWING No: tba          |  |
| NAME: Bottle 60mL VP Boston 22/410                                 |              | MATERIAL: HDPE           |  |
| NOMINAL FILL: 60mL                                                 | NECK: 22/410 | WEIGHT: 7.50gm +/- 2.0gm |  |
| BRIMFUL CAPACITY: 65.0mL +/- 5.0mL                                 |              | UNIT: mm                 |  |

NOT DRAWN TO SCALE
Please SIZE and SUPPLY Artwork to 100%