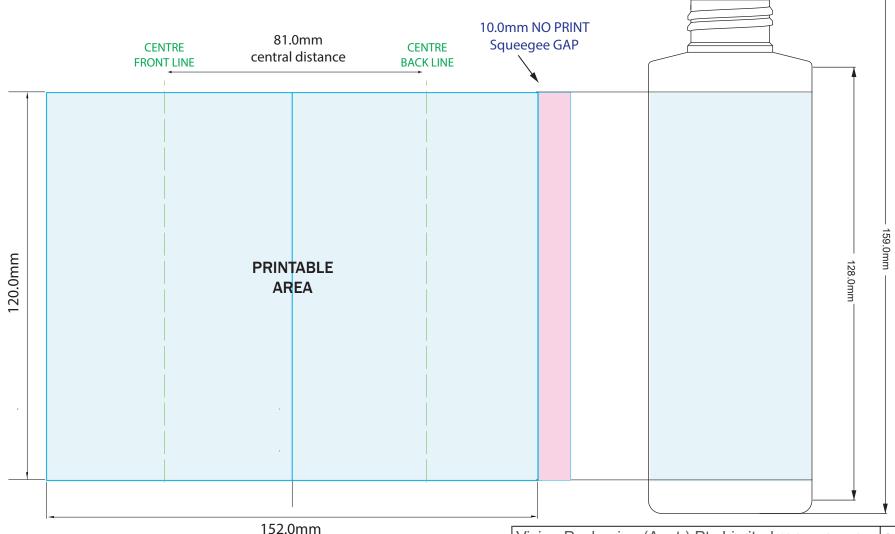

## **SUGGESTED - PRINT PANEL AREA**

GUIDE ONLY. Prior to artwork, and other costs, it is imperative to confirm with your chosen printer that this guide & sizing is suitable for your use.

Note: All dimensions and tolerances are subject to final product specification.

Bottle circumference = 162.0mm

NOT DRAWN TO SCALE
Please SIZE and SUPPLY Artwork to 100%

 Vision Packaging (Aust.) Pty Limited 16 075 725 576
 DATE: 29/06/21

 DRAWING ID: 117botbro0250-24410
 UNIT: mm

 NAME: Bottle 250mL Bro Cylinder
 MATERIAL: HDPE

 NOMINAL FILL: 250mL
 NECK: 24/410

 BRIMFUL CAPACITY: 270.0mL ± 10.0mL
 WEIGHT: 21.0gm ± 2.0gm