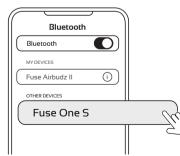

# 2. CONNECT YOUR ONE S SPEAKER

When the speaker is fully charged, press the power ON button for 2 seconds, the speaker will emit a short sound and the LED indicator light will flash blue to indicate it is ON and ready to pair.

Turn Bluetooth ON in your phone settings and select Fuse One S from the available Bluetooth devices. The speaker will emit a sound and the LED indicator light will remain blue to indicate it has successfully paired.