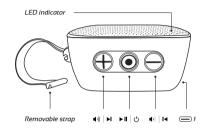

### 1. CHARGE YOUR ONE S SPEAKER

Fully charge before using the first time using the supplied cable. The LED indicator will turn red when the speaker is charging and will switch OFF when the speaker is fully charged.

## 3. USE YOUR ONE S SPEAKER

| Switch speaker ON/OFF | Press O | for 2 seconds |
|-----------------------|---------|---------------|
| Play/pause song       | Press O |               |
| Previous track        | Press - | for 2 seconds |
| Next track            | Press 🕂 | for 2 seconds |
| Volume down           | Press - |               |
| Volume up             | Press 🕂 |               |
|                       |         |               |