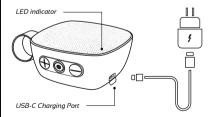

### 1. CHARGE YOUR ONE S SPEAKER

Fully charge before using the first time using the supplied cable. The LED indicator will turn red when the speaker is charging and will switch OFF when the speaker is fully charged.

# 2. CONNECT YOUR ONE S SPEAKER

When the speaker is fully charged, press the power ON button for 2 seconds, the speaker will emit a short sound and the LED indicator light will flash blue to indicate it is ON and ready to pair.

Turn Bluetooth ON in your phone settings and select Fuse One S from the available Bluetooth devices. The speaker will emit a sound and the LED indicator light will remain blue to indicate it has successfully paired.