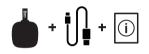

damaged in any way, is exposed to liquid, or does not operate normally.
- Children must be supervised when using or handling this product.

#### SPECIFICATIONS

| Bluetooth version:<br>Waterproof rating:<br>Driver: | V5.2<br>IPX6<br>5W           |
|-----------------------------------------------------|------------------------------|
| Built-in Battery:                                   | 3.7V/1200mAh lithium polymer |
| Input USB-C:                                        | DC 5V 1A Max                 |
| Play time:                                          | Approx 5hr                   |
| Charge time:                                        | Approx 2.5hr                 |
|                                                     |                              |







#### WHAT'S INCLUDED:



### 1. CHARGE YOUR ONE S SPEAKER

Fully charge before using the first time using the supplied cable. The LED indicator will turn red when the speaker is charging and will switch OFF when the speaker is fully charged.



# 2. CONNECT YOUR ONE S SPEAKER

When the speaker is fully charged, press the power ON button for 2 seconds, the speaker will emit a short sound and the LED indicator light will flash blue to indicate it is ON and ready to pair.



Turn Bluetooth ON in your phone settings and select Fuse One S from the available Bluetooth devices. The speaker will emit a sound and the LED indicator light will remain blue to indicate it has successfully paired.



## 3. USE YOUR ONE S SPEAKER



| Switch speaker ON/OFF | Press O | for 2 seconds |
|-----------------------|---------|--------