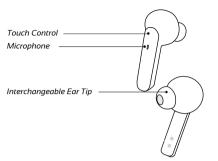

#### 3. USE YOUR AIRBUDZ JUNIOR

| Play/pause               | Tap on L/R touch control        |
|--------------------------|---------------------------------|
| Volume down              | Tap and hold L touch control    |
| Volume up                | Tap and hold R touch control    |
| Previous track           | Double tap on L touch control   |
| Next track               | Double tap on R touch control   |
| Activate voice assistant | Three taps on L/R touch control |
| Answer/Hang up call      | Tap on L/R touch control        |
| Reject incoming call     | Double tap on L/R touch control |