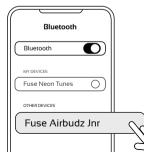

#### 2. CONNECT YOUR AIRBUDZ JUNIOR

Remove earbuds from the rechargeable case.
Turn **Bluetooth** on in your phone's settings and select **Fuse Airbudz Inr** from the available Bluetooth devices.