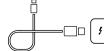

### 1. CHARGE YOUR AIRBUDZ JUNIOR

Fully charge before using the first time using the supplied cable.

USB-C Charging Port