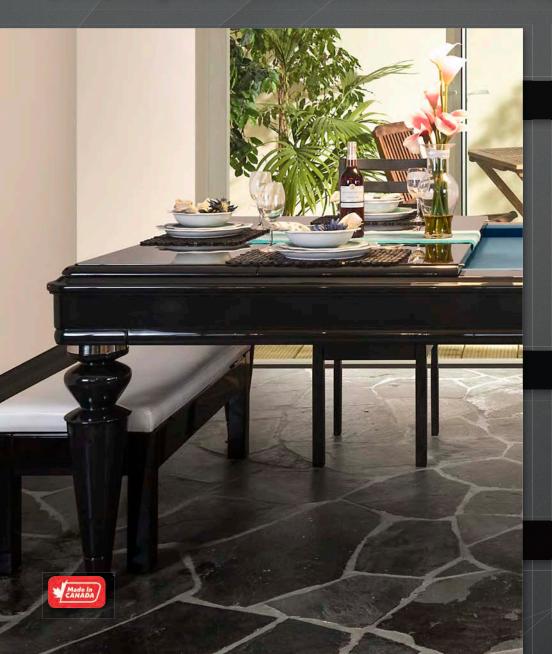

## Vénus Évolution

Dine & DIA

DISTINCTION AND SENSUOUSNESS

Made from an Italian inspired design, this table of grand luxury is primarily intended for people aiming to brag. A choice of polyurethane varnish colours, polished and manufactured with high quality resins to provide perfect gloss, hardness and resistance to mechanical and atmospheric factors. A sophisticated design, first grade materials and a shinning finish for a billiard table that is as much fun to play as it is to look at.

## MAIN FEATURES

- Solid Wood White Birch
- ▼ Legs 4 Legs (7') 6 Legs (8'-9')
- 1" Framed Slate
- Leg Levellers
- **Rubber Cushions** "Master Speed"