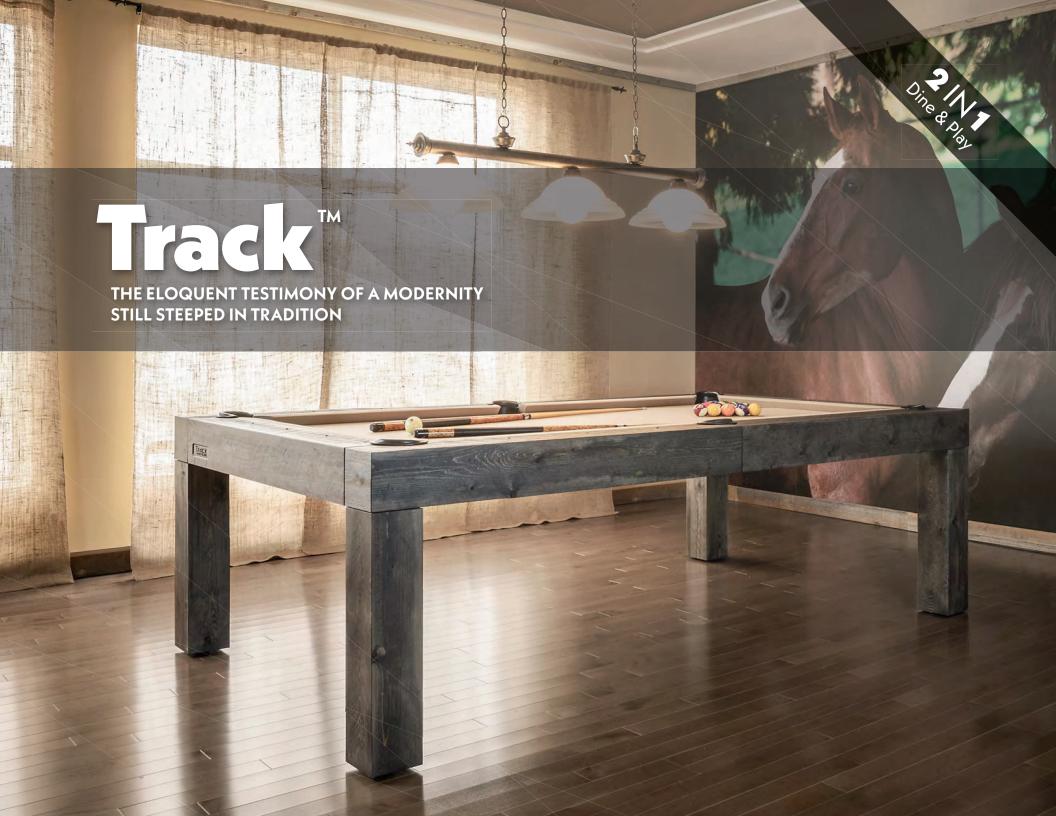

The improbable balance between form and finish, between purity and asperity, between yesterday and today. We made a modern and minimalist realization requiring all the know-how of our best craftsmen. An eminently contemporary work, supported by its rustic finish, characteristic of red pine.

## **MAIN** FEATURES

- Solid Wood
  Red Pine
- ☐ **Height** 32"
- 1" Framed Slate
- Leg Levellers
- Rubber Cushions
  "Master Speed"