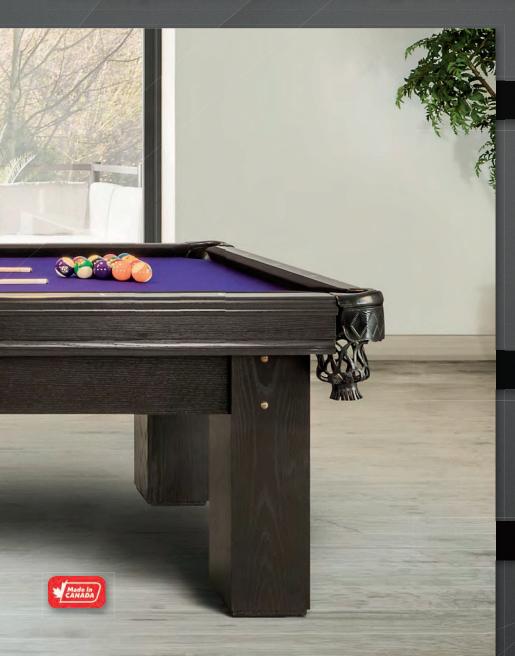

Regularly chosen by billiard halls for its sturdy "Sandwich Board" build, the Monarch from CANADA BILLIARD stands out for its solid red oak rails and legs. A billiard table with an appreciated design distributed thousands and thousands of times across the globe. A robustly made product with first grade materials, guaranteed for life. At the top of its art. Residential or commercial.

POOL 8' 9' SNOOKER 8' 9' 10'

MAIN **FEATURES** 

- Solid Wood Red Oak
- "Sandwich Board"
  Solid Base Frame Covered with Red Oak Veneer
- 1" Framed Slate
- Leg Levellers
- Rubber Cushions "Master Speed"