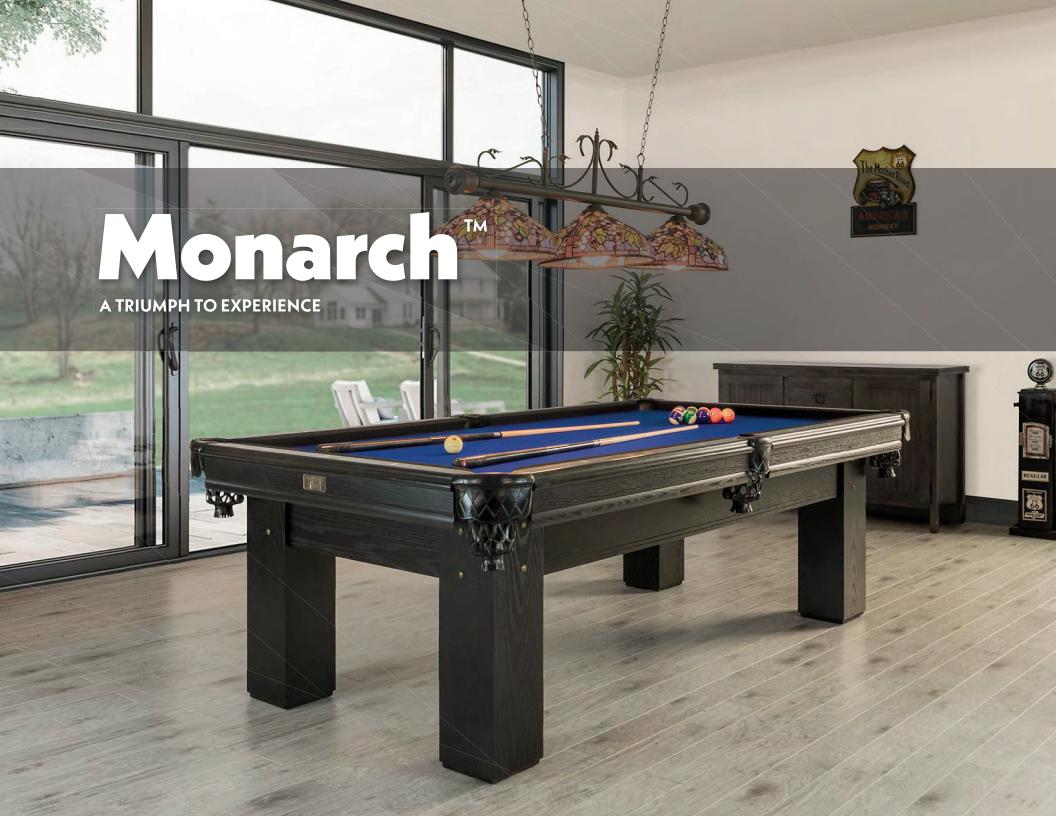

Regularly chosen by billiard halls for its sturdy "Sandwich Board" build, the Monarch from CANADA BILLIARD stands out for its solid red oak rails and legs. A billiard table with an appreciated design distributed thousands and thousands of times across the globe. A robustly made product with first grade materials, guaranteed for life. At the top of its art. Residential or commercial.

POOL 8' 9' SNOOKER 8' 9' 10'

MAIN **FEATURES** 

- Solid Wood Red Oak
- "Sandwich Board"
  Solid Base Frame Covered with Red Oak Veneer
- 1" Framed Slate
- Leg Levellers
- Rubber Cushions "Master Speed"