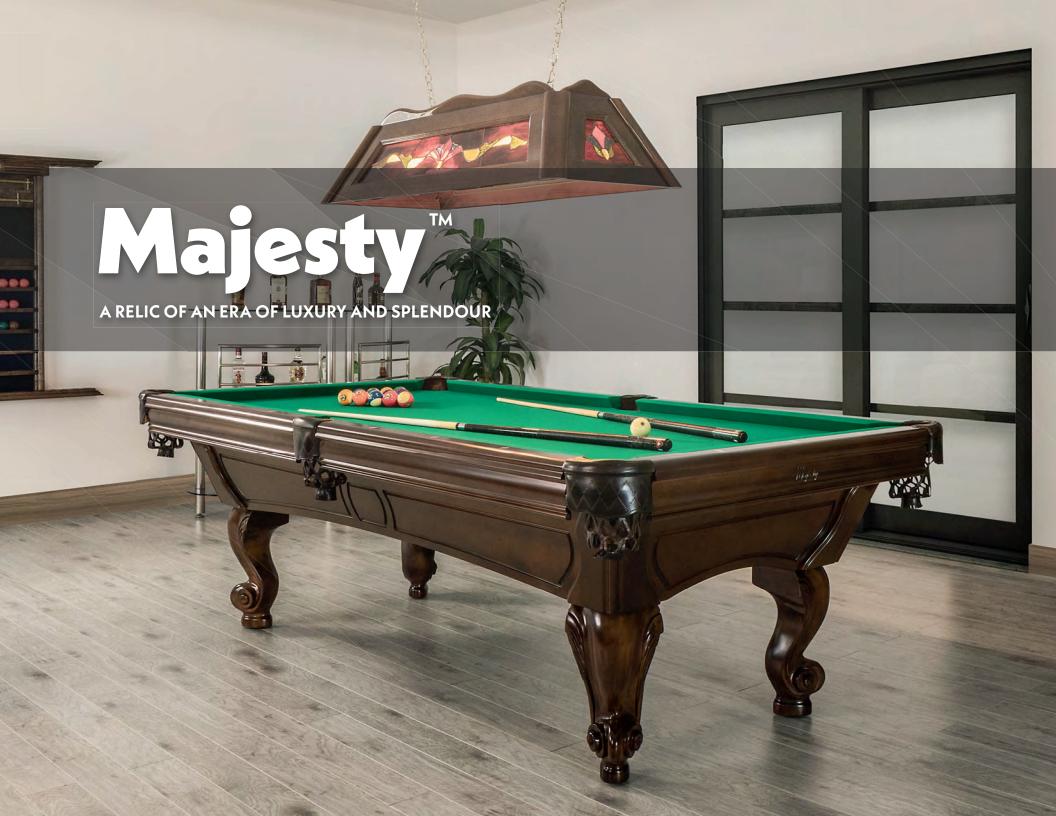

The Majesty from **CANADA BILLIARD** is assembled piece by piece and each one are fitted together and numbered in our workshop just like in the good old days. Long-established symbol of the **CANADA BILLIARD** absolute quality, this table, entirely made of solid wood, still commands respect and admiration for those who enjoy it daily as well as for the craftsmen responsible for its conception. The nobility of its graceful lines can only enhance the most lavish home decoration.