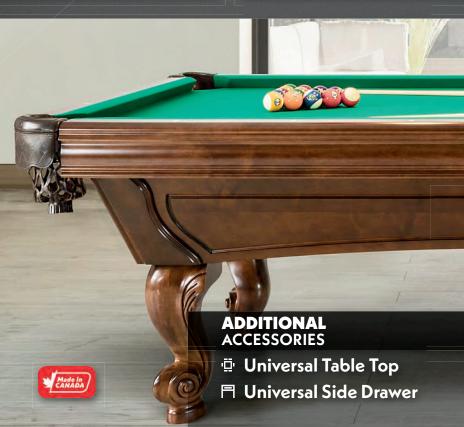

The Majesty from **CANADA BILLIARD** is assembled piece by piece and each one are fitted together and numbered in our workshop just like in the good old days. Long-established symbol of the **CANADA BILLIARD** absolute quality, this table, entirely made of solid wood, still commands respect and admiration for those who enjoy it daily as well as for the craftsmen responsible for its conception. The nobility of its graceful lines can only enhance the most lavish home decoration.







## **MAIN** FEATURES

- Solid Wood
   Red Oak 
   Maple 
   Maple 
   (\$)
   Walnut 
   (\$)
- **1" Framed Slate** 7'**⊘** 8'**⊘** 9'**⊘** 10'**⊘**
- 1½" Unframed Slate 12' •
- Leg Levelers
- Rubber Cushions
  "Master Speed"

## **OPTIONS**AVAILABLE

- ✓ LegsBall & Claw ✓Ram's Head ✓
- Finishes14 Standard Stains –Unlimited Choice (\$)
- **Fabric Colors** 26 colors





4050 Industriel blvd, Laval, QC, H7L 6C3 450-963-5060 WWW.CANADABILLIARD.COM