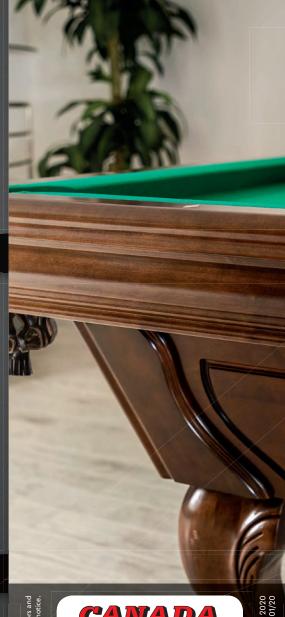

The Majesty from **CANADA BILLIARD** is assembled piece by piece and each one are fitted together and numbered in our workshop just like in the good old days. Long-established symbol of the **CANADA BILLIARD** absolute quality, this table, entirely made of solid wood, still commands respect and admiration for those who enjoy it daily as well as for the craftsmen responsible for its conception. The nobility of its graceful lines can only enhance the most lavish home decoration.

## **MAIN** FEATURES

- Solid Wood
   Red Oak 
   Maple 
   Maple 
   (\$)
   Walnut 
   (\$)
- **1" Framed Slate** 7'**⊘** 8'**⊘** 9'**⊘** 10'**⊘**
- 1½" Unframed Slate 12' •
- Leg Levelers
- Rubber Cushions
  "Master Speed"

## **OPTIONS**AVAILABLE

- ✓ LegsBall & Claw ✓Ram's Head ✓
- Finishes14 Standard Stains –Unlimited Choice (\$)
- **Fabric Colors** 26 colors

4050 Industriel blvd, Laval, QC, H7L 6C3 450-963-5060 WWW.CANADABILLIARD.COM