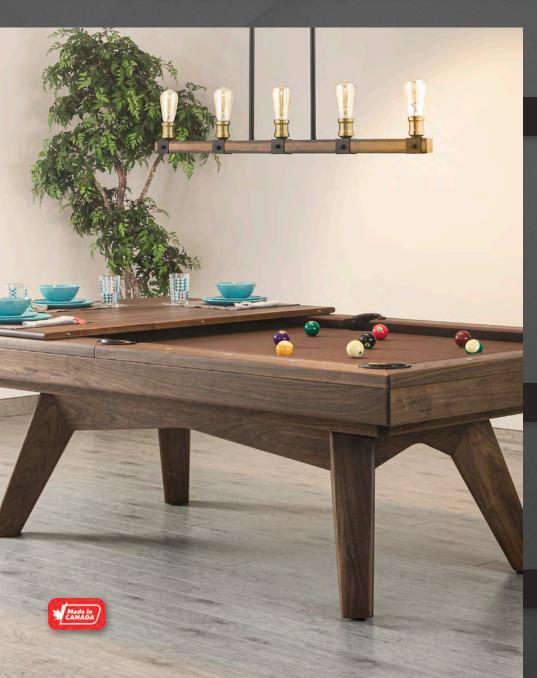

TM

Dine & D

Both by its name and its extraordinary appearance, the Luxx by **CANADA BILLIARD** evokes quality, but also pleasure and lust. This superb creation marks the advent of a new aesthetic in a constantly changing industry. A breathtaking design coupled with a flawless realization for a product that will leave no one indifferent.

## MAIN **FEATURES**

- Solid Wood White Birch 🗹 Walnut
- II Height 32"
- 1" Framed Slate
- Leg Levellers
- Rubber Cushions "Master Speed"

## **OPTIONS AVAILABLE**

- Finishes 14 Standard Stains -Unlimited Choice (\$)
- **#** Fabric Colors 26 colors

**ADDITIONAL** ACCESSORY