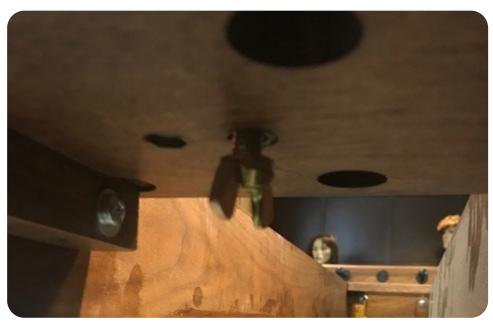

**13** Install the legs with 3 8"-16 x 1" hexagonal bolts and 7/16".flat wachers.. WITH HELP, TURN OVER THE ASSEMBLED TABLE AND PUT IT IN PLACE.

**13** Slide both chrome poles in place into the net crossmember underneath the metal plate.

**14** Loosely screw the 3/8"-16 x 1 1/2" winged nut underneath the net crossmember. This nut will allow you to tighten the net or completelly remove the chrome poles when using your table as a dining table.