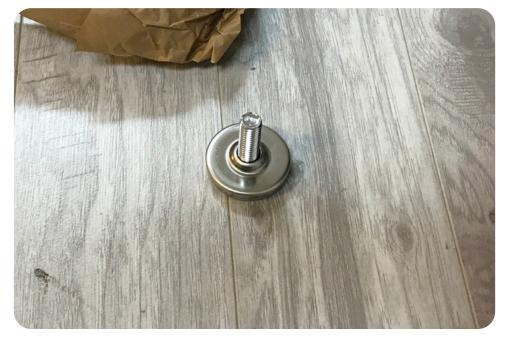

**1** According to the picture above, place the hardware on a clean surface.

**2** Prepare the leg levelers if they are not already installed to the legs.

**3** Install each four levelers in position.

4 Install 8mm dowel pins to the long base frame.