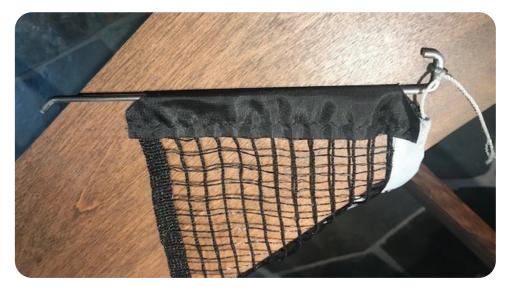

- **19** Slide the rods at each end of the net.
- 1) Into the ring.
- 2) Into the net itself.
- for each of the following steps, it will be easier to proceed simultaneously on each end of the net with help.

**20** Insert the angular end of the rod into the holes on the bottom of the chrome poles.

**21** Insert the upper part of the rod into the upper part of the chrome pole,

**22** Thighten the net by pulling the chorme pole from the pingpong table..