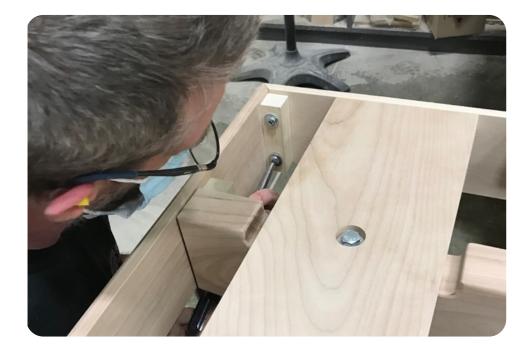

**13** Install the legs with 3 8"-16 x 1" hexagonal bolts and 7/16".flat wachers.. WITH HELP, TURN OVER THE ASSEMBLED TABLE AND PUT IT IN PLACE.

**13** Slide both chrome poles in place into the net crossmember underneath the metal plate.

**14** Loosely screw the 3/8"-16 x 1 1/2" winged nut underneath the net crossmember. This nut will allow you to tighten the net or completelly remove the chrome poles when using your table as a dining table.