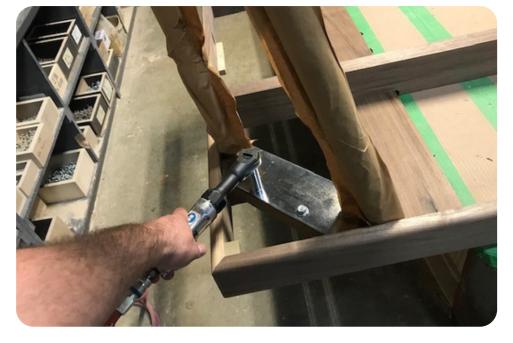

**13** Install the legs with 3 8"-16 x 1" hexagonal bolts and 7/16".flat wachers.. WITH HELP, TURN OVER THE ASSEMBLED TABLE AND PUT IT IN PLACE.

**13** Slide both chrome poles in place into the net crossmember underneath the metal plate.

**14** Loosely screw the 3/8"-16 x 1 1/2" winged nut underneath the net crossmember. This nut will allow you to tighten the net or completelly remove the chrome poles when using your table as a dining table.