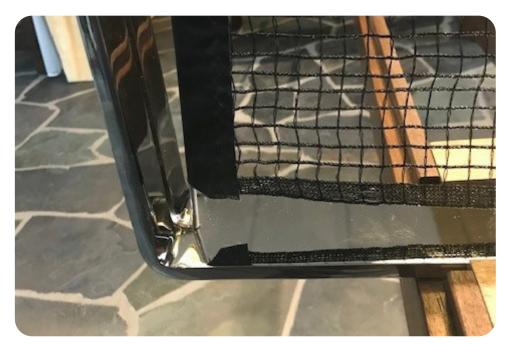

**20** Insert the angular end of the rod into the holes on the bottom of the chrome poles.

**21** Insert the upper part of the rod into the upper part of the chrome pole,

**22** Thighten the net by pulling the chorme pole from the pingpong table..

**23** Tighten the chrome pole with the winged nut underneath the net crossmember.

**24** Your installation is completed.