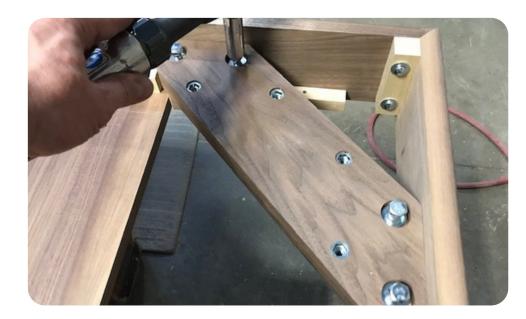

**11** Fix this same short apron to the long base frames with 1/4"-20 x 1 1/2" machines screws and 5/16" flat

**12** With help, turn upside down the assembled structure

and fix the angle crossmembers with 3/8"-16 x 1 3/4" hexagonal; bolts and 13/32" flat washers.

**13** Install the legs with 3 8"-16 x 1" hexagonal bolts and 7/16".flat wachers.. WITH HELP, TURN OVER THE ASSEMBLED TABLE AND PUT IT IN PLACE.

**13** Slide both chrome poles in place into the net crossmember underneath the metal plate.