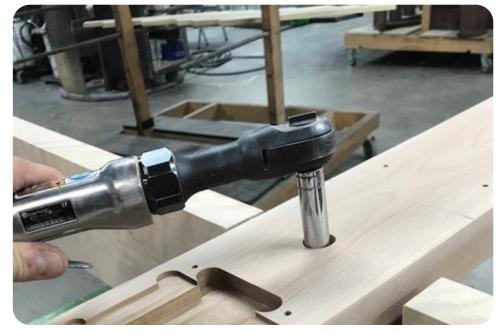

**1** According to the picture above, place the hardware on a clean surface.

**2** Prepare the leg levelers if they are not already installed to the legs.

**3** Install each four levelers in position.

4 Install 8mm dowel pins to the long base frame.

**5** Using the dowel pins for alignement, install the tiner crossmembers. Be sure that the blocs on the long base frames.are oriented on the outside of the a s s embl y.

**6** Fix these 2 crossmembers with 3/8"-16 x 1 1/4" hexagonal bolts and 13/32" plat wachers.

**7** Using the dowel pins for alignement, install the net crossmembers (thicker crossmember).

**8** Fix the net crossmember with 3/8"-16 x 1 3/4" hexagonal bolts and 13/32" plat wachers.

**9** Fix both long aprons to the crossmembers using 1/4"-