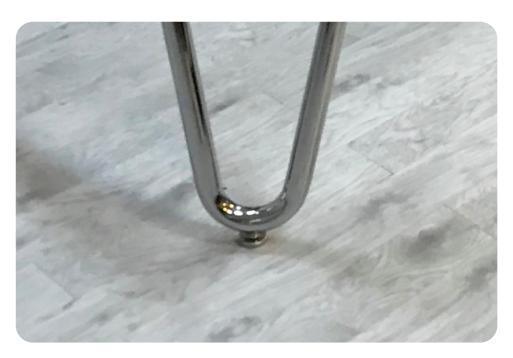

**13** Install the legs with 3 8"-16 x 1" hexagonal bolts and 7/16".flat wachers.. WITH HELP, TURN OVER THE ASSEMBLED TABLE AND PUT IT IN PLACE.

**13** Slide both chrome poles in place into the net crossmember underneath the metal plate.