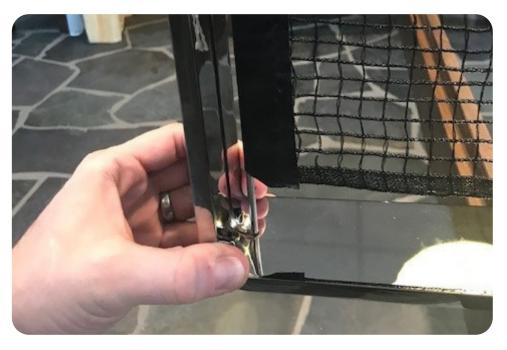

**13** Install the legs with 3 8"-16 x 1" hexagonal bolts and 7/16".flat wachers.. WITH HELP, TURN OVER THE ASSEMBLED TABLE AND PUT IT IN PLACE.

**13** Slide both chrome poles in place into the net crossmember underneath the metal plate.

**14** Loosely screw the 3/8"-16 x 1 1/2" winged nut underneath the net crossmember. This nut will allow you to tighten the net or completelly remove the chrome poles when using your table as a dining table.