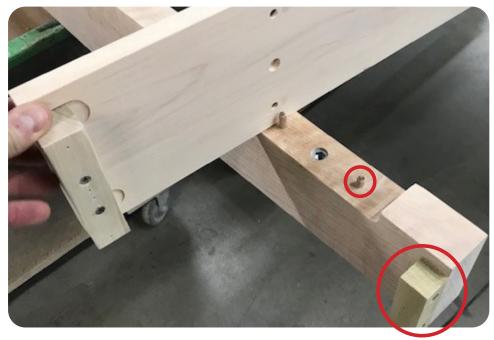

**5** Using the dowel pins for alignement, install the tiner crossmembers. Be sure that the blocs on the long base frames.are oriented on the outside of the a s s embl y.

**6** Fix these 2 crossmembers with 3/8"-16 x 1 1/4" hexagonal bolts and 13/32" plat wachers.

**7** Using the dowel pins for alignement, install the net crossmembers (thicker crossmember).

**8** Fix the net crossmember with 3/8"-16 x 1 3/4" hexagonal bolts and 13/32" plat wachers.

**9** Fix both long aprons to the crossmembers using 1/4"-