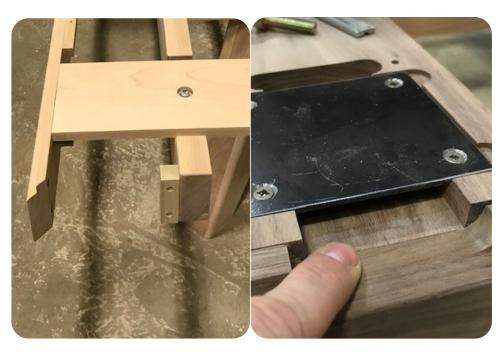

**13** Install the legs with 3 8"-16 x 1" hexagonal bolts and 7/16".flat wachers.. WITH HELP, TURN OVER THE ASSEMBLED TABLE AND PUT IT IN PLACE.

**13** Slide both chrome poles in place into the net crossmember underneath the metal plate.

**14** Loosely screw the 3/8"-16 x 1 1/2" winged nut underneath the net crossmember. This nut will allow you to tighten the net or completelly remove the chrome poles when using your table as a dining table.