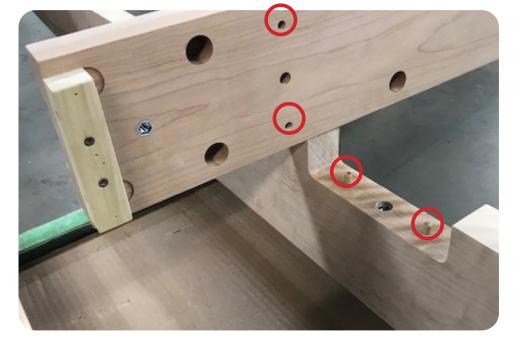

**5** Using the dowel pins for alignement, install the tiner crossmembers. Be sure that the blocs on the long base frames.are oriented on the outside of the a s s embl y.

**6** Fix these 2 crossmembers with 3/8"-16 x 1 1/4" hexagonal bolts and 13/32" plat wachers.

**7** Using the dowel pins for alignement, install the net crossmembers (thicker crossmember).

**8** Fix the net crossmember with 3/8"-16 x 1 3/4" hexagonal bolts and 13/32" plat wachers.

**9** Fix both long aprons to the crossmembers using 1/4"-

20 x 1 1/2" machines screws and 5/16" flat washers. TO FACILITATE THE INSTALLATION OF THE CHROME POLES (OPERATION 14) BE SURE THAT THE POINTED

**10** Fix the first short apron's corners to the long aprons