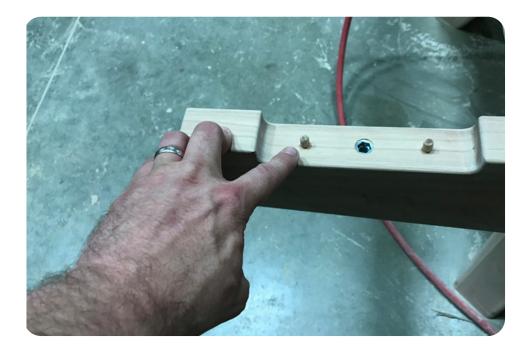

**1** According to the picture above, place the hardware on a clean surface.

**2** Prepare the leg levelers if they are not already installed to the legs.

**3** Install each four levelers in position.

4 Install 8mm dowel pins to the long base frame.