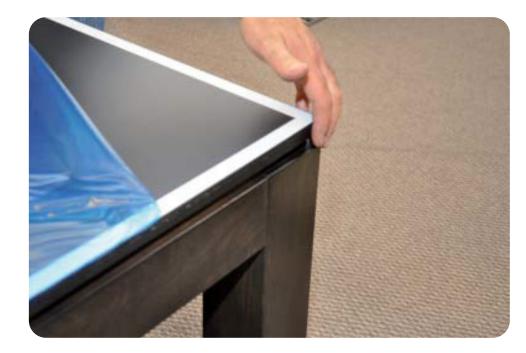

**15** Place and center the playing surface on the frame.

16 Attach the frame to the playing surface and cross members with wood screws #8 x 1 1/4" round headed Also use the large holes underneath the net crossmember to fix the surface.

- **19** Slide the rods at each end of the net.
- 1) Into the ring.
- 2) Into the net itself.
- for each of the following steps, it will be easier to proceed simultaneously on each end of the net with help.