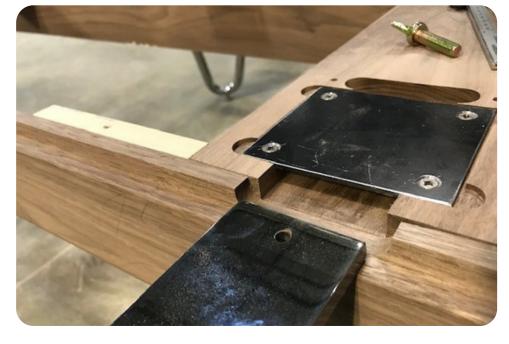

**13** Install the legs with 3 8"-16 x 1" hexagonal bolts and 7/16".flat wachers.. WITH HELP, TURN OVER THE ASSEMBLED TABLE AND PUT IT IN PLACE.

**13** Slide both chrome poles in place into the net crossmember underneath the metal plate.

**14** Loosely screw the 3/8"-16 x 1 1/2" winged nut underneath the net crossmember. This nut will allow you to tighten the net or completelly remove the chrome poles when using your table as a dining table.