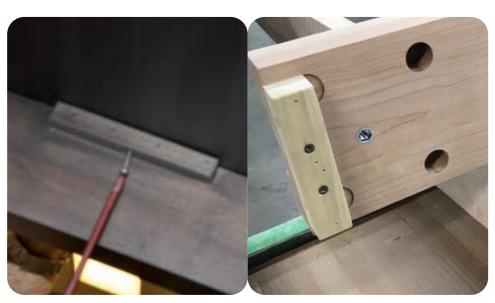

**5** Using the dowel pins for alignement, install the tiner crossmembers. Be sure that the blocs on the long base frames.are oriented on the outside of the a s s embl y.

**6** Fix these 2 crossmembers with 3/8"-16 x 1 1/4" hexagonal bolts and 13/32" plat wachers.

**7** Using the dowel pins for alignement, install the net crossmembers (thicker crossmember).

**8** Fix the net crossmember with 3/8"-16 x 1 3/4" hexagonal bolts and 13/32" plat wachers.

**9** Fix both long aprons to the crossmembers using 1/4"-