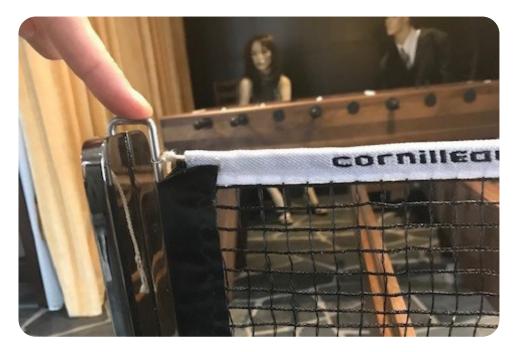

- **19** Slide the rods at each end of the net.
- 1) Into the ring.
- 2) Into the net itself.
- for each of the following steps, it will be easier to proceed simultaneously on each end of the net with help.

**20** Insert the angular end of the rod into the holes on the bottom of the chrome poles.

**21** Insert the upper part of the rod into the upper part of the chrome pole,

**22** Thighten the net by pulling the chorme pole from the pingpong table..