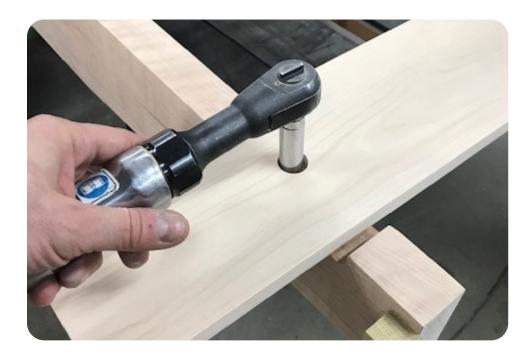

**11** Fix this same short apron to the long base frames with 1/4"-20 x 1 1/2" machines screws and 5/16" flat

**12** With help, turn upside down the assembled structure

and fix the angle crossmembers with 3/8"-16 x 1 3/4" hexagonal; bolts and 13/32" flat washers.

**13** Install the legs with 3 8"-16 x 1" hexagonal bolts and 7/16".flat wachers.. WITH HELP, TURN OVER THE ASSEMBLED TABLE AND PUT IT IN PLACE.

**13** Slide both chrome poles in place into the net crossmember underneath the metal plate.