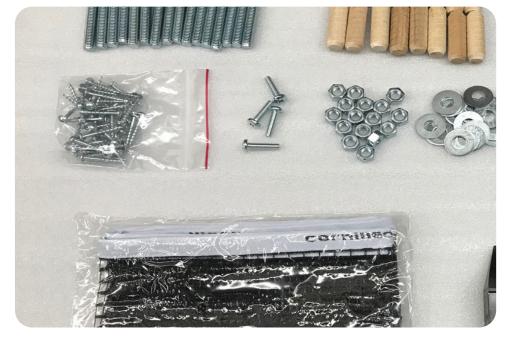

## Pingpong LOFT LOUNGE

| Code #                             | QTY | DESCRIPTION - Boîte Quinc. 19815                      |
|------------------------------------|-----|-------------------------------------------------------|
| #1 Frame (Bag 5"x8")               |     |                                                       |
|                                    | 2   | Hexagon bolts 3/8"-16 x 1 3/4"                        |
|                                    | 4   | Hexagon bolts 3/8"-16 x 1 1/4"                        |
|                                    | 6   | Flat washers 13/32"                                   |
| #2 Legs (Bag 4"x6")                |     |                                                       |
|                                    | 16  | Hexagon bolts 3/8"-16 x 1"                            |
|                                    | 16  | Flat washers 7/16"                                    |
|                                    | 16  | Hexagon bolts 3/8"-16 x 1 3/4"                        |
|                                    | 16  | Flat washers 13/32"                                   |
| #8 Approns (Bag 4"x4")             |     |                                                       |
|                                    | 28  | Machine screws 1/4"-20 x 1 1/2" (round head)          |
|                                    | 28  | Flat washers 5/16"                                    |
| #3 Net/Fillet                      |     |                                                       |
|                                    | 2   | Chromes poles                                         |
|                                    | 2   | Net rods 50-PPNTCH                                    |
|                                    | 1   | Ping pong net (26-NX2802 with 2 PREINSTALLED fixation |
|                                    |     | rings 8mm gauge 23                                    |
|                                    | 2   | Winged nut 3/8*16 x 1 1/2" (#SPAE565028)              |
| Miscellaneous (Bag *4"x6" **4"x4") |     |                                                       |
|                                    | 12  | Dowel pins 8mm x 1 1/4" **Bag                         |
|                                    | 26  | Wood screws # 8 x 1 1/4" (round head washer)          |
|                                    | 1   | Assembly guide (at packaging)                         |

**1** According to the picture above, place the hardware on a clean surface.

**2** Prepare the leg levelers if they are not already installed to the legs.

**3** Install each four levelers in position.

4 Install 8mm dowel pins to the long base frame.