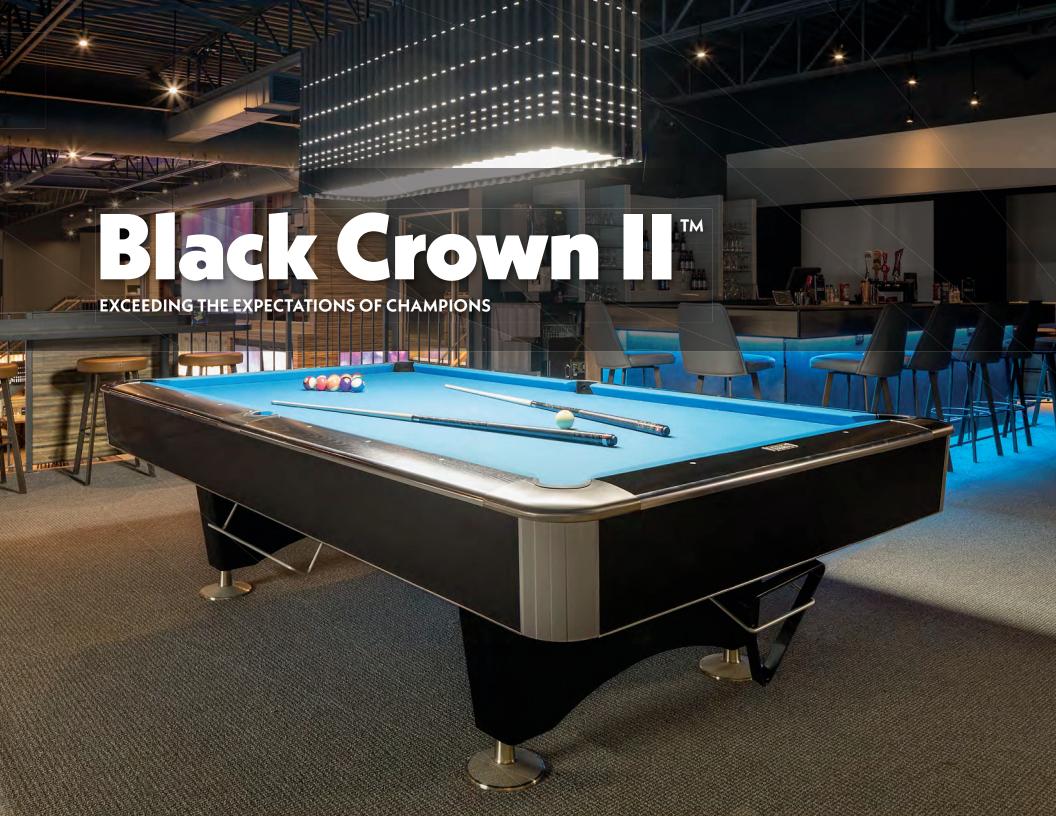

A high quality product made especially to answer the highest of standards in the industry. The Black Crown II is the most sought commercial table. Within major tournaments, it has developed a solid reputation for consistent and quality play. A concept that optimizes stability while relying on the strongest materials. For professional and commercial use.

## MAIN SPECIFICATIONS

- Solid Wood Rails Covered with laminate
- "Sandwich Board"
   Exclusive Solid Base Frame
- **⊙** Laminate
- Color
  Black
- △ **Racks**Bridge and Triangle (Aluminum)
- Norms
  BCA-7' (oversize), 8', 9'
  WPA-9'
- 1" Framed Slate
- Leg Levelers
- Master Speed"