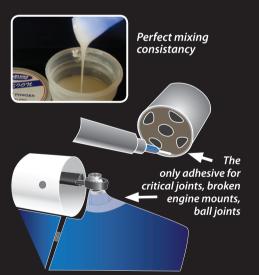

## Fusion Bonds: Polyester, Ероху, ĠRP, Carbon Fibre, Hard Plastics, ABS, Acrylic, Polycarbonate & Aluminium. Combined contents 75 ml

- Specially designed for :
  Broken, highly stressed parts
- **Bulk heads**
- **Engine mounts**
- Repairs to hard plastics, broken joints, metal lugs
- Can be drilled, filled & tapped