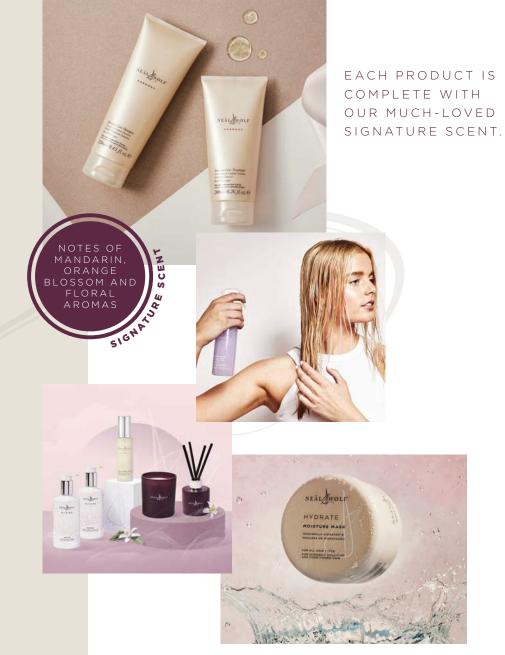

## WHAT MAKES IT SO SPECIAL?

The intoxicating blend of Orange Blossom with White Thyme engages and awakens the senses, revealing delicate undertones of Lily and Vanilla. This captivating fragrance unites playfullness and sophistication, resulting in our muchloved signature scent.

## **DID YOU KNOW?**

Consumers loved the signature scent of our Neäl & Wølf products so much that we bottled it!

Spicy floral notes with a

Exotic and floral with rich

subtle notes of honey

## Orange Blossom

Fresh and sweet white floral notes with a musk undertone

## White Thyme

Earthy and slightly spicy, with a refreshing aura