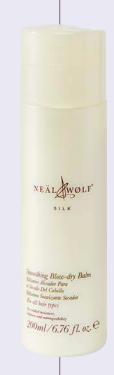

## SILK

## Smoothing Blow-Dry Balm

## WHAT YOU NEED TO KNOW

SILK Smoothing Blow-dry Balm has a creamy consistency and helps to hydrate, tame tangles and reduce frizz.

## WHAT MAKES IT SO SPECIAL?

The hydrating Protein complex provides moisture, balance and manageability to the hair. The result? Sleek hair that's silky-soft to the touch. .

## **HOW TO GET THE BEST RESULTS**

Apply evenly throughout the mids and ends of toweldried hair. Blow-dry the hair using your preferred stying brush to achieve a sleek style.

## **DID YOU KNOW?**

For added shine, mix 1-2 pumps of VELVET Nourishing Hair Oil into SILK and apply to towel-dried hair before styling.

**COLOUR SAFE** 