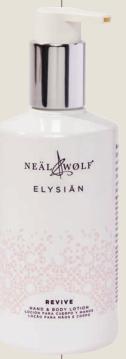

## REVIVE

## Hand & Body Lotion

WHAT YOU NEED TO KNOW

REVIVE is a rich, non-greasy lotion, designed to quickly nourish and rehydrate the skin. Our unique blend of Shea Butter and Red Algae, with an infusion of Passionflower and Borage Oil combines to effectively soften and smooth hands and body.

## **HOW TO GET THE BEST RESULTS**

Apply a small amount to the hands/body and massage into skin for a soft, supple finish. Use after our REFRESH Hand Wash for long-lasting moisture.

## **DID YOU KNOW?**

Passionflower Oil and Borage Oil provides long-lasting moisture which helps to soften, keeping the hands and body smooth.