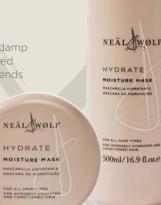

## WHAT YOU NEED TO KNOW

HYDRATE is a rich and intensely conditioning hair mask, designed to transform the look and feel of dry and dehydrated hair in just one use. Our special blend of ingredients help to retain and restore moisture to the hair, and the addition of Shea Butter, Argan, Avocado, Jojoba and Crambe Abyssinica Oils help to nourish dry hair strands, for ultimate frizz control and shine.

### **KEY INGREDIENTS**

- Argan Oil helps to enhance shine and smooth hair
- Avocado Oil helps to strengthen hair and boost shine
- Jojoba Oil helps to nourish and add moisture
- Crambe Abyssinica Oil helps to lock in moisture and enhance shine
- Shea Butter Extract helps to hydrate and reduce frizz
- Glycerin helps to lock in moisture and enhance shine
- Wheat Protein helps to retain and restore moisture to the
- Betaine helps to retain and restore moisture whilst reducing static and frizz

### **DIRECTIONS**

Apply a small amount to the mids and ends of clean damp hair, leave for 10 minutes, then rinse and style as desired. For a more intense treatment, apply to the mids and ends of the hair and leave overnight before rinsing.

## WHAT MAKES IT SO SPECIAL?

HYDRATE Moisture Mask was in development for two years, the aim was to create a product that truly transforms the look and feel of dry and dehydrated hair in just one use!