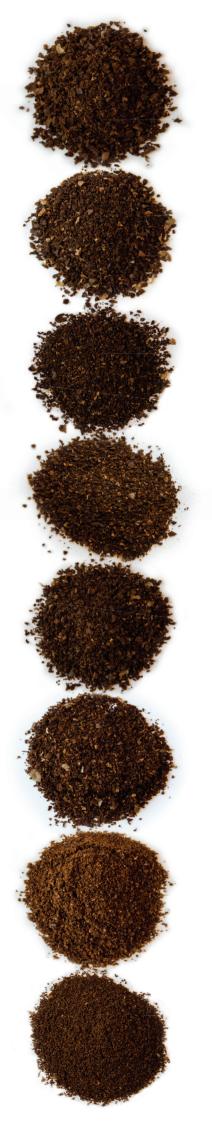

Grind Size Chart

Use this as a reference to identify your grind type! We use a BUNN commercial grinder for online & in store coffee orders, so this guide is meant to line up with the grind settings on that grinder (but can definitely be used as a comparison chart for your home grinding!)

COARSE French Press, cold brew

## MEDIUM COARSE Vacuum brewers, Chemex

PERCOLATOR (Finer than medium coarse)

MEDIUM (Flat bottom filter) Basket drip machines, Keurig® refillable capsules

MEDIUM (Cone Filter) Cone style automatic & pourover (Hario, Melitta, Clever)

MEDIUM FINE Moka Pot, Stovetop espresso brewers, Aeropress.

FINE Espresso machines

EXTRA FINE Turkish coffee