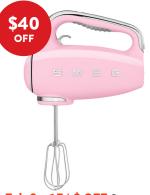

\$160 OFF Rancilio Silvia Espresso Machine Reg. \$1220.00 Sale \$1059.99

Feb 9 - 15 | \$ OFF Smeg Hand Mixer, Pink 7 colours available! Reg. \$199.99 / Sale \$159.99

\$10 OFF Nespresso Aeroccino 3 Milk Frother Reg. \$99.99 / Sale \$89.99