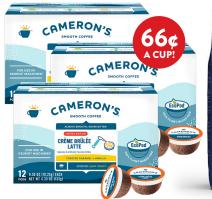

\$1 OFF Cameron's Seasonal Single Serve Coffee, 12 Packs 4 varieties available! Reg. \$8.99 / Sale \$7.99

Up to \$6 OFF Lavazza Whole Bean Coffee & Espresso Reg. \$22.99 - \$44.99 Sale \$19.99 - \$38.99