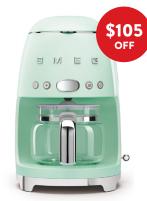

# FEBRUARY FLYER DEALS

Feb 9 - 15 | 30% OFF Smeg Super Automatic Espresso Machine, Full Black Reg. \$847.99 / Sale \$611.80

Feb 9 - 15 | \$105 OFF Smeg Drip Coffee Maker, Pastel Green Available in 9 colours! Reg. \$349.99 / Sale \$244.99