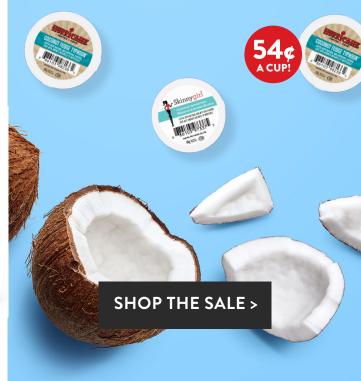

#### **SKINNY GIRL & HURRICANE COFFEE COCONUT COFFEE 24 PACKS**

Reg. \$17.99 / SALE \$12.99