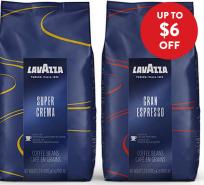

\$1 OFF Cameron's Seasonal Single Serve Coffee, 12 Packs 4 varieties available! Reg. \$8.99 / Sale \$7.99

Up to \$6 OFF Lavazza Whole Bean Coffee & Espresso Reg. \$22.99 - \$44.99 Sale \$19.99 - \$38.99