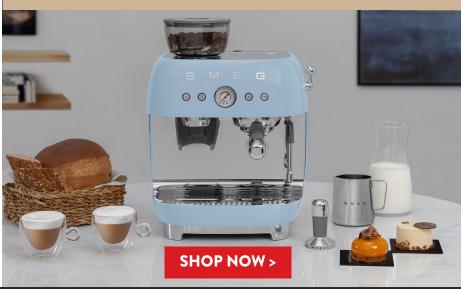

# FEBRUARY FLYER DEALS

Feb 9 - 15 | 30% OFF Smeg Super Automatic Espresso Machine, Full Black Reg. \$847.99 / Sale \$611.80

Feb 9 - 15 | \$105 OFF Smeg Drip Coffee Maker, Pastel Green Available in 9 colours! Reg. \$349.99 / Sale \$244.99