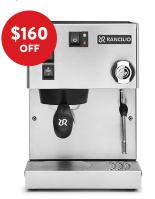

\$160 OFF Rancilio Silvia Espresso Machine Reg. \$1220.00 Sale \$1059.99

Feb 9 - 15 | \$ OFF Smeg Hand Mixer, Pink 7 colours available! Reg. \$199.99 / Sale \$159.99

\$10 OFF Nespresso Aeroccino 3 Milk Frother Reg. \$99.99 / Sale \$89.99