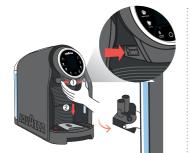

#### Machine's Milk unit must be cleaned at the end of each day. If cleaning missed, the machine will automatically block milk brewing until this has been completed.

1) Press ② Pull down

۲

Remove the milk pipe from the milk container and disassemble the milk unit from the machine.