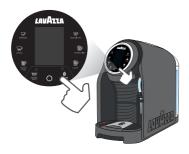

#### COFFEE AND MILK BASED BEVERAGES PREPARATIONS

۲

Press the desired beverage button, brewing will stop automatically once the preset dose is reached; pressing a button again while brewing will stop the brewing process.

the capsule and lower the chrome lever.

۲