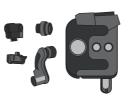

#### Machine's Milk unit must be cleaned at the end of each day. If cleaning missed, the machine will automatically block milk brewing until this has been completed.

1) Press ② Pull down

۲

Remove the milk pipe from the milk container and disassemble the milk unit from the machine.

Clean the parts under running water, 2 being sure to use the brush provided to clean inside milk unit pieces.

| 3 | Reass  |
|---|--------|
|   | into n |

sembly the milk unit and place into machine.

۲

Press System Clean button and follow  $(\Delta)$ steps shown on machine display.