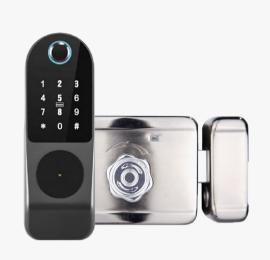

#### **Smart Door Lock**

**Z-EA1**WiFi Fingerprint Door
Lock Supporting Remote Control

**Z-HG200**Wireless Fingerprint Wifi Smart
Glass Door Lock

**Z-H102**Smart WiFi access controlwith fingerprint, ID card, password, APP unlock

**Z-HF3-BT**Smartphone Door or Gate Access
Control With Tuyasmart APP Control

**Z-T1**mart Fingerprint Key ID card
Password App Unlock WiFi Door Lock

Fingerprint, Key, Passwod, App Unlock
Blue-tooth Fingerprint Door Lock