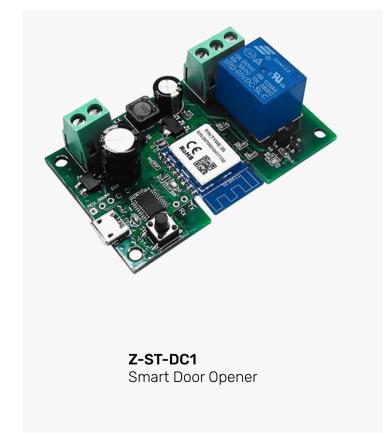

**Z-EA1**WiFi Fingerprint Door
Lock Supporting Remote Control



**Z-HG200**Wireless Fingerprint Wifi Smart
Glass Door Lock



**Z-H102**Smart WiFi access controlwith fingerprint, ID card, password, APP unlock



**Z-HF3-BT**Smartphone Door or Gate Access
Control With Tuyasmart APP Control



**Z-T1**mart Fingerprint Key ID card
Password App Unlock WiFi Door Lock



Fingerprint, Key, Passwod, App Unlock
Blue-tooth Fingerprint Door Lock

















#### 06 ---

#### **Smart IR Remote Control**









**Z-IR03**Wireless Mini Tuya Smart
WiFi IR Remote Controller



**Z-A1**WIFI IR Remote Control Compatible with Alexa and Google Home



**Z-IR02**WiFi IR Remote Control
Home Appliances



**Z-IR02** WiFi +RF 433Mhz/315Mhz IR Remote Control

## O7 — Smart Open Door Relay















## YOUR SMART HOME CHOICE THANKS FOR VIEWING