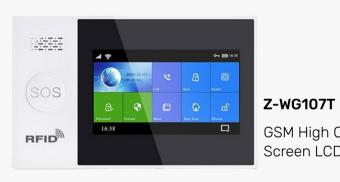

### O1 — Smart Home Alarm

**Z-10GDT**GSM Tuya Alarm System with SOS Button

**Z-G12**Wireless WiFi Tuya Smart
Home Alarm System

**Z-G20**GSM Remote Control Intelligent Home
Burglar Alarm System

Z-WG103T

GSM GSM Alarm

System With Motion

Sensor Support Alexa

GSM High Quality Touch Screen LCD System

Z-WG103T

GSM Smart LCD

Display WIFI Gsm

Intrusion Alarm System

**Z-PG994-TY**WiFi PSTN+GSM
Home Alarm
For Home Security