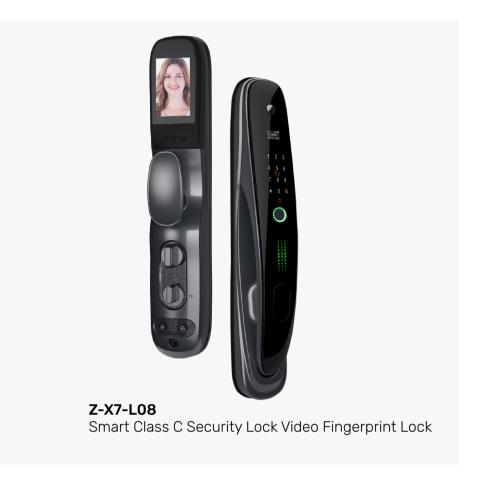

#### **Smart Door Lock**

**Z-EA1**WiFi Fingerprint Door
Lock Supporting Remote Control

**Z-HG200**Wireless Fingerprint Wifi Smart
Glass Door Lock

**Z-H102**Smart WiFi access controlwith fingerprint, ID card, password, APP unlock