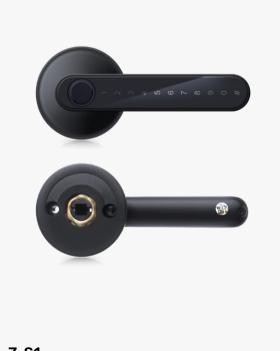

#### **Smart Door Lock**

**Z-EA1**WiFi Fingerprint Door
Lock Supporting Remote Control

**Z-HG200**Wireless Fingerprint Wifi Smart
Glass Door Lock

**Z-H102**Smart WiFi access controlwith fingerprint, ID card, password, APP unlock