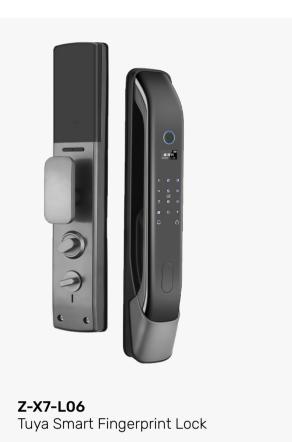

#### **Smart Door Lock**

**Z-EA1**WiFi Fingerprint Door
Lock Supporting Remote Control

**Z-HG200**Wireless Fingerprint Wifi Smart
Glass Door Lock

**Z-H102**Smart WiFi access controlwith fingerprint, ID card, password, APP unlock