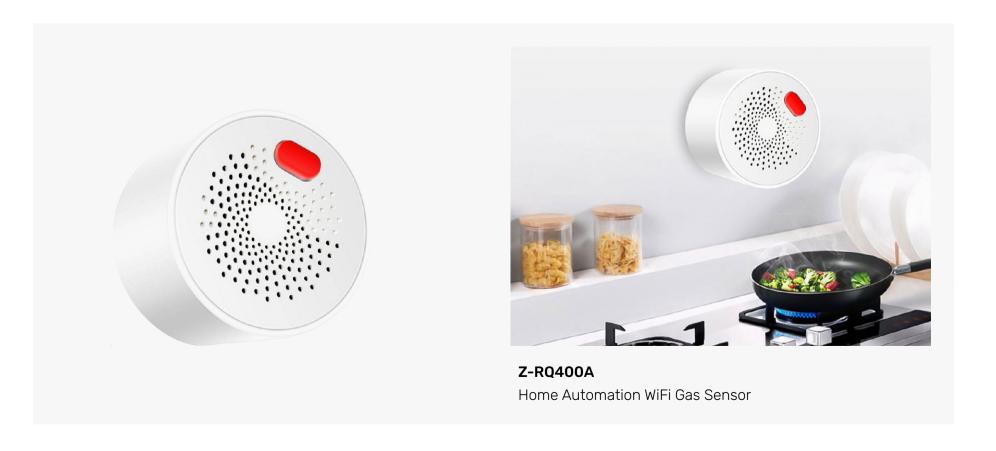

-WG103T

GSM GSM Alarm

System With Motion

Sensor Support Alexa



GSM High Quality Touch Screen LCD System



Z-WG103T

GSM Smart LCD

Display WIFI Gsm

Intrusion Alarm System



**Z-PG994-TY**WiFi PSTN+GSM
Home Alarm
For Home Security

## **O2** — Smart Alarm Sensors

Alarm Sirens





#### **Z-DD01(2)**Wifi smart h

Wifi smart home door sensor EU/US Plug 433Mhz siren alarm



#### Z-H1(29)

Indoor Wifi Mini Tuya Alarm Siren with Remotes Controller



#### Z-H3(19)

Wifi Smart Sound Alarm Horn Siren Compatible Alexa Google Home IFTTT



#### **Z-SN11**

Wireless 433Mhz Dingdong Bell for Tuya Siren



#### Z-TS106(16)

Outdoor Sound Light Flashing Siren



#### Z-WSA01(18)

WiFi Siren Sensor With temperature and humidity sensor function

#### Door Sensor







#### Gas & CO Sensor







#### i PM25 Sensor



#### SOS Button



#### PIR Sensor













#### Temp Humidity Sensor







#### Smoke Sensor







#### Tracker



#### Water Sensor





#### Valve & Manipulator









## 03 — Smart CCTV Camera





**Z-C28A-3MP**Waterproof Wifi 3.0MP
2.8" PTZ IP Camera
Auto Tracking With Double Lights



**Z-C28B-3MP**Waterproof 3.0MP Wifi 2' Mini PTZ
Floodlight Camera



**Z-S20-4GT**6W Solar Panel PTZ
HD Battery Camera



**Z-C18B-5MP**Cost-effective Waterproof 3.0MP
Double Lights Wifi Mini PTZ Camera



**Z-426-Pro**Waterproof 3.0MP Wifi 1.5" Mini
PTZ Floodlight Camera



**Z-6024H**Waterproof 1080P WiFi HD Video
Surveillance Support ON-VIF



**Z-C17A-3MP**Waterproof 3.0MP WiFi Camera



**Z-SC216**Solar Camera with Battery





**Z-F4-5MP**Two-way Audio Wireless
Sec