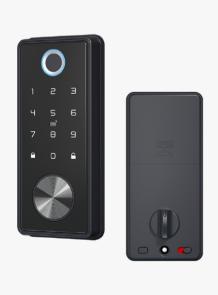

#### **Smart Door Lock**

**Z-EA1**WiFi Fingerprint Door
Lock Supporting Remote Control

**Z-HG200**Wireless Fingerprint Wifi Smart
Glass Door Lock

**Z-H102**Smart WiFi access controlwith fingerprint, ID card, password, APP unlock

**Z-HF3-BT**Smartphone Door or Gate Access
Control With Tuyasmart APP Control

**Z-T1**mart Fingerprint Key ID card
Password App Unlock WiFi Door Lock

Fingerprint, Key, Passwod, App Unlock
Blue-tooth Fingerprint Door Lock