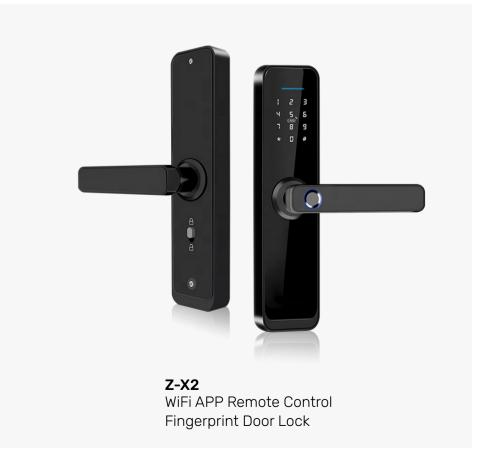

#### **Smart Door Lock**

**Z-EA1**WiFi Fingerprint Door
Lock Supporting Remote Control

**Z-HG200**Wireless Fingerprint Wifi Smart
Glass Door Lock

**Z-H102**Smart WiFi access controlwith fingerprint, ID card, password, APP unlock