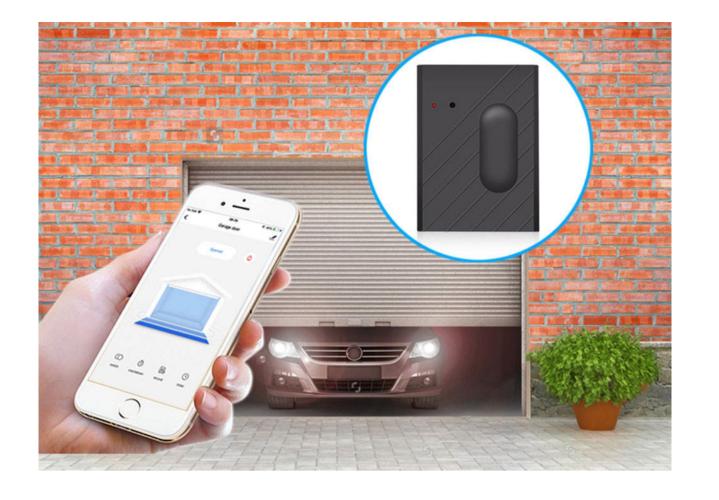

oor Lock**





**Z-EA1**WiFi Fingerprint Door
Lock Supporting Remote Control



**Z-HG200**Wireless Fingerprint Wifi Smart
Glass Door Lock



**Z-H102**Smart WiFi access controlwith fingerprint, ID card, password, APP unlock



**Z-HF3-BT**Smartphone Door or Gate Access
Control With Tuyasmart APP Control



**Z-T1**mart Fingerprint Key ID card
Password App Unlock WiFi Door Lock



Fingerprint, Key, Passwod, App Unlock
Blue-tooth Fingerprint Door Lock

















#### 06 ---

#### **Smart IR Remote Control**









**Z-IR03**Wireless Mini Tuya Smart
WiFi IR Remote Controller



**Z-A1**WIFI IR Remote Control Compatible with Alexa and Google Home



**Z-IR02**WiFi IR Remote Control
Home Appliances



**Z-IR02** WiFi +RF 433Mhz/315Mhz IR Remote Control

## O7 — Smart Open Door Relay















## YOUR SMART HOME CHOICE THANKS FOR VIEWING