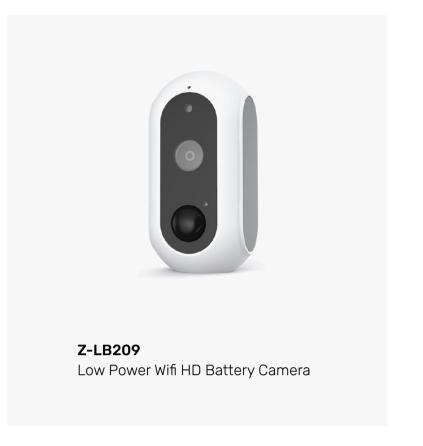

## 03 — Smart CCTV Camera

**Z-C28A-3MP**Waterproof Wifi 3.0MP
2.8" PTZ IP Camera
Auto Tracking With Double Lights

**Z-C28B-3MP**Waterproof 3.0MP Wifi 2' Mini PTZ
Floodlight Camera

**Z-S20-4GT**6W Solar Panel PTZ
HD Battery Camera

**Z-C18B-5MP**Cost-effective Waterproof 3.0MP
Double Lights Wifi Mini PTZ Camera

**Z-426-Pro**Waterproof 3.0MP Wifi 1.5" Mini
PTZ Floodlight Camera

**Z-6024H**Waterproof 1080P WiFi HD Video
Surveillance Support ON-VIF

**Z-C17A-3MP**Waterproof 3.0MP WiFi Camera

**Z-SC216**Solar Camera with Battery

**Z-F4-5MP**Two-way Audio Wireless
Security IP PTZ Camera IR IP
Wifi CCTV Cameras

**Z-C20A-3MP**Baby Monitor 3.0MP
Wifi Camera With APP Control

**Z-C10A-2MP**Wifi Baby Pet Indoor Mini Cctv
Camera Monitor System

**Z-WJ01**WIFI Mini Camera for Indoor Security

**Z-F1-2MP**Wifi light bulb camera 360 degree

**Z-F30A-3MP**Light Camera WiFi 360 Degree
Wireless Home Security Monitoring

**Z-C10A-2MP**WiFi IP Wireless
Surveillance HD Camera

**Z-R9522-D5**Smart LED Light With PIR Motion Detection