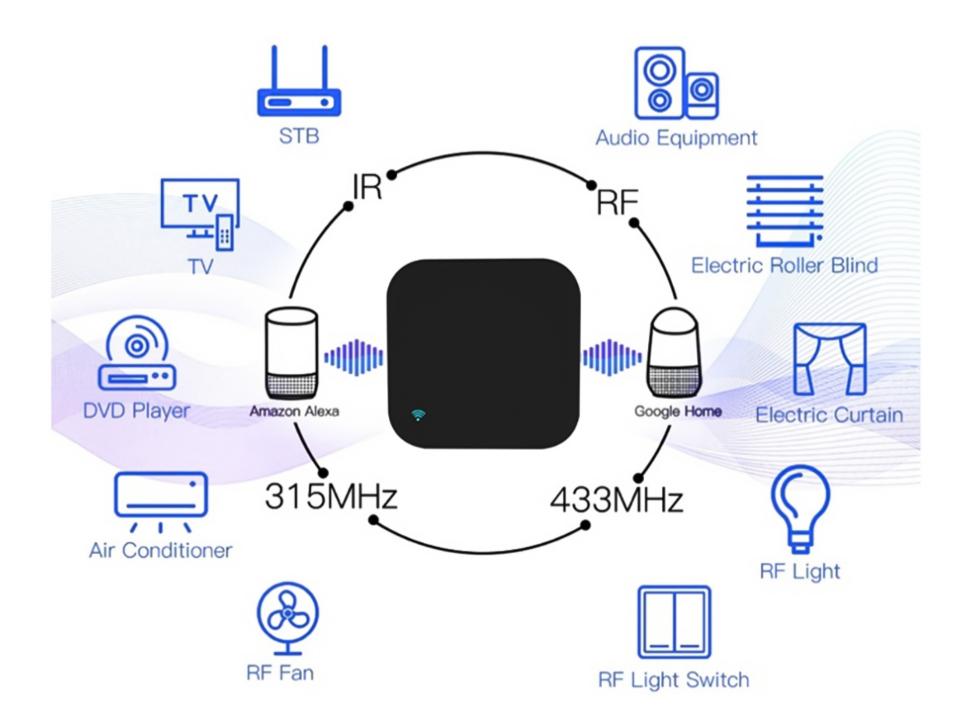

#### **Smart IR Remote Control**

**Z-IR03**Wireless Mini Tuya Smart
WiFi IR Remote Controller

**Z-A1**WIFI IR Remote Control Compatible with Alexa and Google Home

**Z-IR02**WiFi IR Remote Control
Home Appliances

**Z-IR02** WiFi +RF 433Mhz/315Mhz IR Remote Control