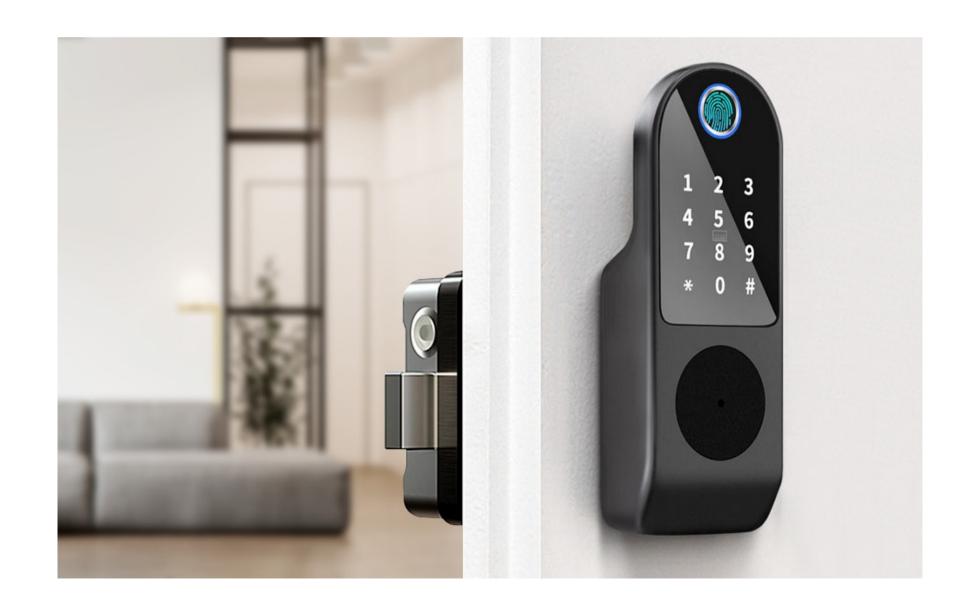

#### **Smart Door Lock**

**Z-EA1**WiFi Fingerprint Door
Lock Supporting Remote Control

**Z-HG200**Wireless Fingerprint Wifi Smart
Glass Door Lock

**Z-H102**Smart WiFi access controlwith fingerprint, ID card, password, APP unlock

**Z-HF3-BT**Smartphone Door or Gate Access
Control With Tuyasmart APP Control

**Z-T1**mart Fingerprint Key ID card
Password App Unlock WiFi Door Lock

Fingerprint, Key, Passwod, App Unlock
Blue-tooth Fingerprint Door Lock