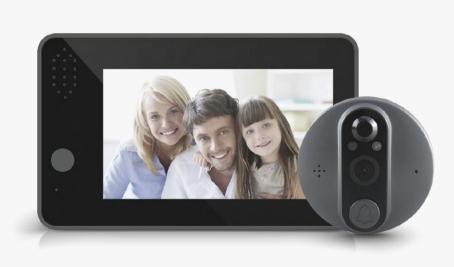

#### **Z-DB08**WiFi Smart Video Intercom

**Z-DB09**Full HD Tuya Smart
WIFI Video Intercom Kit

**Z-DV-114**PIR Motion Detection
Peephole Video Doorbell Kit

**Z-DV-202**Low power consumption smart video doorbell

**Z-DV-114**Low Power Intercom Two-way
WiFi HD Doorbell with Camera

**Z-DB08U**Smart Video Doorbell Supports
PIR Motion Detection

**Z-DB-83225**WiFi Waterproof Door
Access Controller With Video Door Bell