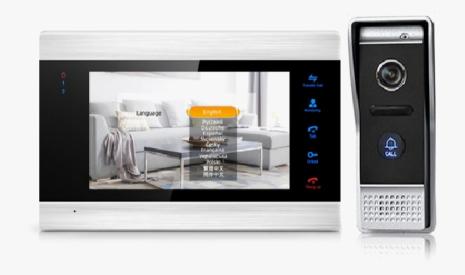

#### **Smart Door Bell**

Video Intercom Screen + Doorbell Set

#### **Z-DB08**WiFi Smart Video Intercom

**Z-DB09**Full HD Tuya Smart
WIFI Video Intercom Kit

**Z-DV-114**PIR Motion Detection
Peephole Video Doorbell Kit

**Z-DV-202**Low power consumption smart video doorbell