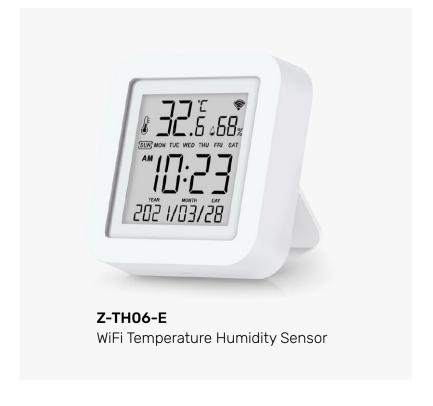

ystem



Z-WG103T

GSM Smart LCD

Display WIFI Gsm

Intrusion Alarm System



**Z-PG994-TY**WiFi PSTN+GSM
Home Alarm
For Home Security

## **O2** — Smart Alarm Sensors

Alarm Sirens





#### **Z-DD01(2)**Wifi smart h

Wifi smart home door sensor EU/US Plug 433Mhz siren alarm



#### Z-H1(29)

Indoor Wifi Mini Tuya Alarm Siren with Remotes Controller



#### Z-H3(19)

Wifi Smart Sound Alarm Horn Siren Compatible Alexa Google Home IFTTT



#### **Z-SN11**

Wireless 433Mhz Dingdong Bell for Tuya Siren



#### Z-TS106(16)

Outdoor Sound Light Flashing Siren



#### Z-WSA01(18)

WiFi Siren Sensor With temperature and humidity sensor function

#### Door Sensor







#### Gas & CO Sensor







#### i PM25 Sensor



#### SOS Button



#### PIR Sensor













#### Temp Humidity Sensor







#### Smoke Sensor







#### Tracker



#### Water Sensor





#### Valve & Manipulator









## 03 — Smart CCTV Camera





**Z-C28A-3MP**Waterproof Wifi 3.0MP
2.8" PTZ IP Camera
Auto Tracking With Double Lights



**Z-C28B-3MP**Waterproof 3.0MP Wifi 2' Mini PTZ
Floodlight Camera



**Z-S20-4GT**6W Solar Panel PTZ
HD Battery Camera



**Z-C18B-5MP**Cost-effective Waterproof 3.0MP
Double Lights Wifi Mini PTZ Camera



**Z-426-Pro**Waterproof 3.0MP Wifi 1.5" Mini
PTZ Floodlight Camera



**Z-6024H**Waterproof 1080P WiFi HD Video
Surveillance Support ON-VIF



**Z-C17A-3MP**Waterproof 3.0MP WiFi Camera



**Z-SC216**Solar Camera with Battery





**Z-F4-5MP**Two-way Audio Wireless
Security IP PTZ Camera IR IP
Wifi CCTV Cameras



**Z-C20A-3MP**Baby Monitor 3.0MP
Wifi Camera With APP Co