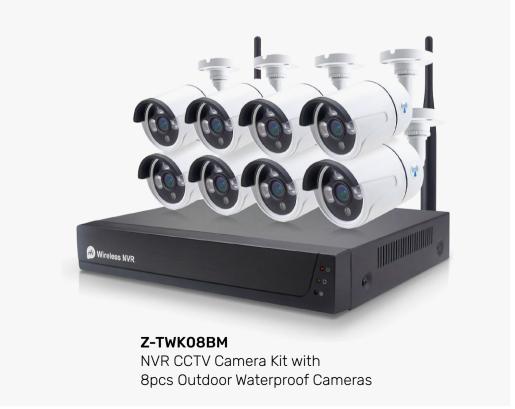

i Mini PTZ Camera



**Z-426-Pro**Waterproof 3.0MP Wifi 1.5" Mini
PTZ Floodlight Camera



**Z-6024H**Waterproof 1080P WiFi HD Video
Surveillance Support ON-VIF



**Z-C17A-3MP**Waterproof 3.0MP WiFi Camera



**Z-SC216**Solar Camera with Battery





**Z-F4-5MP**Two-way Audio Wireless
Security IP PTZ Camera IR IP
Wifi CCTV Cameras



**Z-C20A-3MP**Baby Monitor 3.0MP
Wifi Camera With APP Control



**Z-C10A-2MP**Wifi Baby Pet Indoor Mini Cctv
Camera Monitor System



**Z-WJ01**WIFI Mini Camera for Indoor Security



**Z-F1-2MP**Wifi light bulb camera 360 degree



**Z-F30A-3MP**Light Camera WiFi 360 Degree
Wireless Home Security Monitoring



**Z-C10A-2MP**WiFi IP Wireless
Surveillance HD Camera



**Z-R9522-D5**Smart LED Light With PIR Motion Detection









#### NVR & Camera Kit







#### 04 ---

#### **Smart Door Bell**

Video Intercom Screen + Doorbell Set





#### **Z-DB08**WiFi Smart Video Intercom



**Z-DB09**Full HD Tuya Smart
WIFI Video Intercom Kit



**Z-DV-114**PIR Motion Detection
Peephole Video Doorbell Kit





**Z-DV-202**Low power consumption smart video doorbell



**Z-DV-114**Low Power Intercom Two-way
WiFi HD Doorbell with Camera



**Z-DB08U**Smart Video Doorbell Supports
PIR Motion Detection



**Z-DB-83225**WiFi Waterproof Door
Access Controller With Video Door Bell



**Z-DB11**Home Security Wireless
WiFi Door Bell for Alarm



**Z-DV-DD**Wireless 433Mhz
Ding Dong

#### 05 —

#### **Smart Door Lock**





**Z-EA1**WiFi Fingerprint Door
Lock Supporting Remote Control



**Z-HG200**Wireless Fingerprint Wifi Smart
Glass Door Lock



**Z-H102**Sma