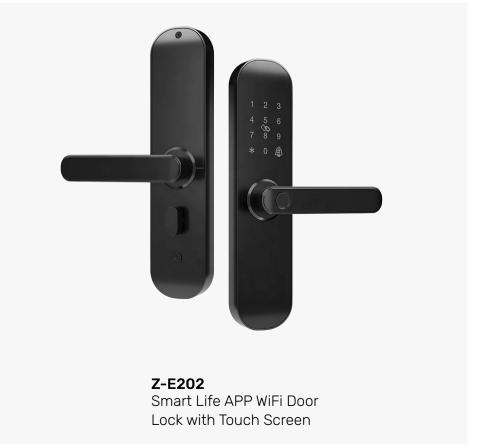

#### **Smart Door Lock**

**Z-EA1**WiFi Fingerprint Door
Lock Supporting Remote Control

**Z-HG200**Wireless Fingerprint Wifi Smart
Glass Door Lock

**Z-H102**Smart WiFi access controlwith fingerprint, ID card, password, APP unlock