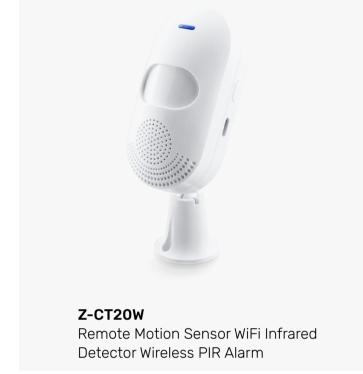

xa



GSM High Quality Touch Screen LCD System



Z-WG103T

GSM Smart LCD

Display WIFI Gsm

Intrusion Alarm System



**Z-PG994-TY**WiFi PSTN+GSM
Home Alarm
For Home Security

## **O2** — Smart Alarm Sensors

Alarm Sirens





#### **Z-DD01(2)**Wifi smart h

Wifi smart home door sensor EU/US Plug 433Mhz siren alarm



#### Z-H1(29)

Indoor Wifi Mini Tuya Alarm Siren with Remotes Controller



#### Z-H3(19)

Wifi Smart Sound Alarm Horn Siren Compatible Alexa Google Home IFTTT



#### **Z-SN11**

Wireless 433Mhz Dingdong Bell for Tuya Siren



#### Z-TS106(16)

Outdoor Sound Light Flashing Siren



#### Z-WSA01(18)

WiFi Siren Sensor With temperature and humidity sensor function

#### Door Sensor







#### Gas & CO Sensor







#### i PM25 Sensor



#### SOS Button



#### PIR Sensor













#### Temp Humidity Sensor







#### Smoke Sensor







#### Tracker



#### Water Sensor





#### Valve & Manipulator









## 03 — Smart CCTV Camera





**Z-C28A-3MP**Waterproof Wifi 3.0MP
2.8" PTZ IP Camera
Auto Tracking With Double Lights



**Z-C28B-3MP**Waterproof 3.0MP Wifi 2' Mini PTZ
Floodlight Camera



**Z-S20-4GT**6W Solar Panel PTZ
HD Battery Camera



**Z-C18B-5MP**Cost-effective Waterproof 3.0MP
Double Lights Wifi Mini PTZ Camera



**Z-426-Pro**Waterproof 3.0MP Wifi 1.5" Mini
PTZ Floodlight Camera



**Z-6024H**Waterproof 1080P WiFi HD Video
Surveillance Support ON-VIF



**Z-C17A-3MP**Waterproof 3.0MP WiFi Camera



**Z-SC216**Solar Camera with Battery





**Z-F4-5MP**Two-way Audio Wireless
Security IP PTZ Camera IR IP
Wifi CCTV Cameras



**Z-C20A-3MP**B