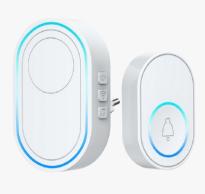

**Z-F1-2MP**Wifi light bulb camera 360 degree



**Z-F30A-3MP**Light Camera WiFi 360 Degree
Wireless Home Security Monitoring



**Z-C10A-2MP**WiFi IP Wireless
Surveillance HD Camera



**Z-R9522-D5**Smart LED Light With PIR Motion Detection









#### NVR & Camera Kit







#### 04 ---

#### **Smart Door Bell**

Video Intercom Screen + Doorbell Set





#### **Z-DB08**WiFi Smart Video Intercom



**Z-DB09**Full HD Tuya Smart
WIFI Video Intercom Kit



**Z-DV-114**PIR Motion Detection
Peephole Video Doorbell Kit





**Z-DV-202**Low power consumption smart video doorbell



**Z-DV-114**Low Power Intercom Two-way
WiFi HD Doorbell with Camera



**Z-DB08U**Smart Video Doorbell Supports
PIR Motion Detection



**Z-DB-83225**WiFi Waterproof Door
Access Controller With Video Door Bell



**Z-DB11**Home Security Wireless
WiFi Door Bell for Alarm



**Z-DV-DD**Wireless 433Mhz
Ding Dong

#### 05 —

#### **Smart Door Lock**





**Z-EA1**WiFi Fingerprint Door
Lock Supporting Remote Control



**Z-HG200**Wireless Fingerprint Wifi Smart
Glass Door Lock



**Z-H102**Smart WiFi access controlwith fingerprint, ID card, password, APP unlock



**Z-HF3-BT**Smartphone Door or Gate Access
Control With Tuyasmart APP Control



**Z-T1**mart Fingerprint Key ID card
Password App Unlock WiFi Door Lock



Fingerprint, Key, Passwod, App Unlock
Blue-tooth Fingerprint Door Lock

















#### 06 ---

#### **Smart IR Remote Control**









**Z-IR03**Wireless Mini Tuya Smart
WiFi IR Remote Controller



**Z-A1**WIFI IR Remote Control Compatible with Alexa and Google Home



**Z-IR02**