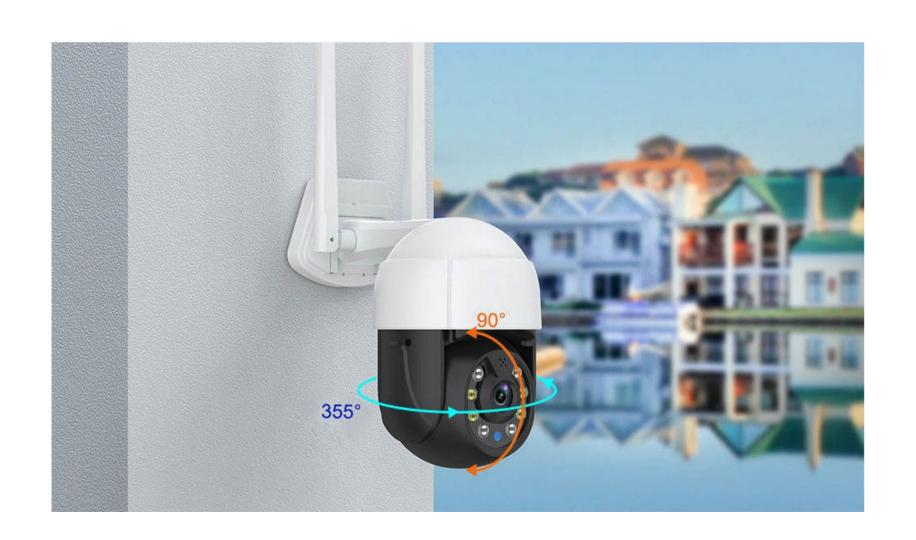

## 03 — Smart CCTV Camera

**Z-C28A-3MP**Waterproof Wifi 3.0MP
2.8" PTZ IP Camera
Auto Tracking With Double Lights

**Z-C28B-3MP**Waterproof 3.0MP Wifi 2' Mini PTZ
Floodlight Camera

**Z-S20-4GT**6W Solar Panel PTZ
HD Battery Camera