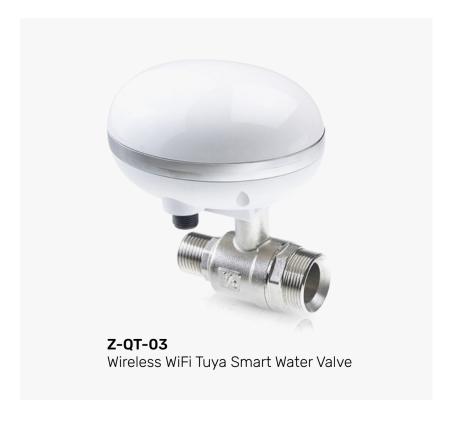

PSTN+GSM
Home Alarm
For Home Security

## **O2** — Smart Alarm Sensors

Alarm Sirens





#### **Z-DD01(2)**Wifi smart h

Wifi smart home door sensor EU/US Plug 433Mhz siren alarm



#### Z-H1(29)

Indoor Wifi Mini Tuya Alarm Siren with Remotes Controller



#### Z-H3(19)

Wifi Smart Sound Alarm Horn Siren Compatible Alexa Google Home IFTTT



#### **Z-SN11**

Wireless 433Mhz Dingdong Bell for Tuya Siren



#### Z-TS106(16)

Outdoor Sound Light Flashing Siren



#### Z-WSA01(18)

WiFi Siren Sensor With temperature and humidity sensor function

#### Door Sensor







#### Gas & CO Sensor







#### i PM25 Sensor



#### SOS Button



#### PIR Sensor













#### Temp Humidity Sensor







#### Smoke Sensor







#### Tracker



#### Water Sensor





#### Valve & Manipulator









## 03 — Smart CCTV Camera





**Z-C28A-3MP**Waterproof Wifi 3.0MP
2.8" PTZ IP Camera
Auto Tracking With Double Lights



**Z-C28B-3MP**Waterproof 3.0MP Wifi 2' Mini PTZ
Floodlight Camera



**Z-S20-4GT**6W Solar Panel PTZ
HD Battery Camera



**Z-C18B-5MP**Cost-effective Waterproof 3.0MP
Double Lights Wifi Mini PTZ Camera



**Z-426-Pro**Waterproof 3.0MP Wifi 1.5" Mini
PTZ Floodlight Camera



**Z-6024H**Waterproof 1080P WiFi HD Video
Surveillance Support ON-VIF



**Z-C17A-3MP**Waterproof 3.0MP WiFi Camera



**Z-SC216**Solar Camera with Battery





**Z-F4-5MP**Two-way Audio Wireless
Security IP PTZ Camera IR IP
Wifi CCTV Cameras



**Z-C20A-3MP**Baby Monitor 3.0MP
Wifi Camera With APP Control



**Z-C10A-2MP**Wifi Baby Pet Indoor Mini Cctv
Camera Monitor System



**Z-WJ01**WIFI Mi