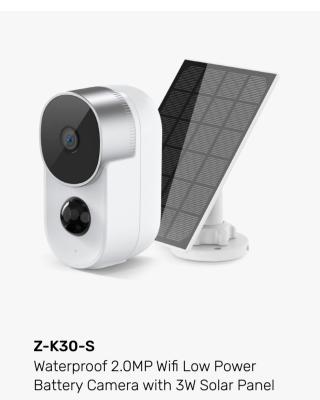

## 03 — Smart CCTV Camera

**Z-C28A-3MP**Waterproof Wifi 3.0MP
2.8" PTZ IP Camera
Auto Tracking With Double Lights

**Z-C28B-3MP**Waterproof 3.0MP Wifi 2' Mini PTZ
Floodlight Camera

**Z-S20-4GT**6W Solar Panel PTZ
HD Battery Camera

**Z-C18B-5MP**Cost-effective Waterproof 3.0MP
Double Lights Wifi Mini PTZ Camera

**Z-426-Pro**Waterproof 3.0MP Wifi 1.5" Mini
PTZ Floodlight Camera

**Z-6024H**Waterproof 1080P WiFi HD Video
Surveillance Support ON-VIF

**Z-C17A-3MP**Waterproof 3.0MP WiFi Camera

**Z-SC216**Solar Camera with Battery

**Z-F4-5MP**Two-way Audio Wireless
Security IP PTZ Camera IR IP
Wifi CCTV Cameras

**Z-C20A-3MP**Baby Monitor 3.0MP
Wifi Camera With APP Control

**Z-C10A-2MP**Wifi Baby Pet Indoor Mini Cctv
Camera Monitor System

**Z-WJ01**WIFI Mini Camera for Indoor Security

**Z-F1-2MP**Wifi light bulb camera 360 degree

**Z-F30A-3MP**Light Camera WiFi 360 Degree
Wireless Home Security Monitoring

**Z-C10A-2MP**WiFi IP Wireless
Surveillance HD Camera

**Z-R9522-D5**Smart LED Light With PIR Motion Detection