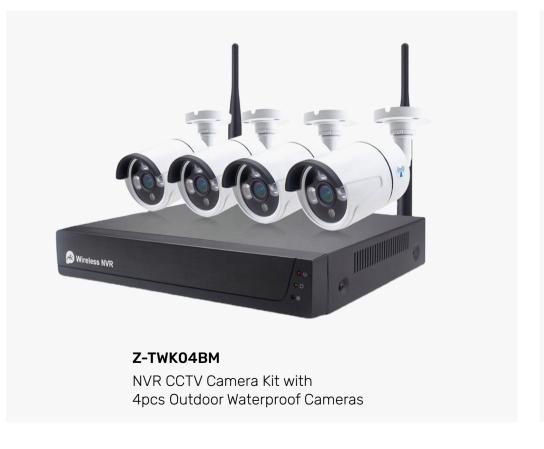

ifi Mini PTZ Camera



**Z-426-Pro**Waterproof 3.0MP Wifi 1.5" Mini
PTZ Floodlight Camera



**Z-6024H**Waterproof 1080P WiFi HD Video
Surveillance Support ON-VIF



**Z-C17A-3MP**Waterproof 3.0MP WiFi Camera



**Z-SC216**Solar Camera with Battery





**Z-F4-5MP**Two-way Audio Wireless
Security IP PTZ Camera IR IP
Wifi CCTV Cameras



**Z-C20A-3MP**Baby Monitor 3.0MP
Wifi Camera With APP Control



**Z-C10A-2MP**Wifi Baby Pet Indoor Mini Cctv
Camera Monitor System



**Z-WJ01**WIFI Mini Camera for Indoor Security



**Z-F1-2MP**Wifi light bulb camera 360 degree



**Z-F30A-3MP**Light Camera WiFi 360 Degree
Wireless Home Security Monitoring



**Z-C10A-2MP**WiFi IP Wireless
Surveillance HD Camera



**Z-R9522-D5**Smart LED Light With PIR Motion Detection









#### NVR & Camera Kit







#### 04 ---

#### **Smart Door Bell**

Video Intercom Screen + Doorbell Set





#### **Z-DB08**WiFi Smart Video Intercom



**Z-DB09**Full HD Tuya Smart
WIFI Video Intercom Kit



**Z-DV-114**PIR Motion Detection
Peephole Video Doorbell Kit





**Z-DV-202**Low power consumption smart video doorbell



**Z-DV-114**Low Power Intercom Two-way
WiFi HD Doorbell with Camera



**Z-DB08U**Smart Video Doorbell Supports
PIR Motion Detection



**Z-DB-83225**WiFi Waterproof Door
Access Controller With Video Door Bell



**Z-DB11**Home Security Wireless
WiFi Door Bell for Alarm



**Z-DV-DD**Wireless 433Mhz
Ding Dong

#### 05 —

#### **Smart Door Lock**





**Z-EA1**WiFi Fingerprint Door
Lock Supporting Remote Control



**Z-HG200**Wireless Fingerprint Wifi Smart
Glass Door Lock



**Z-H102**S