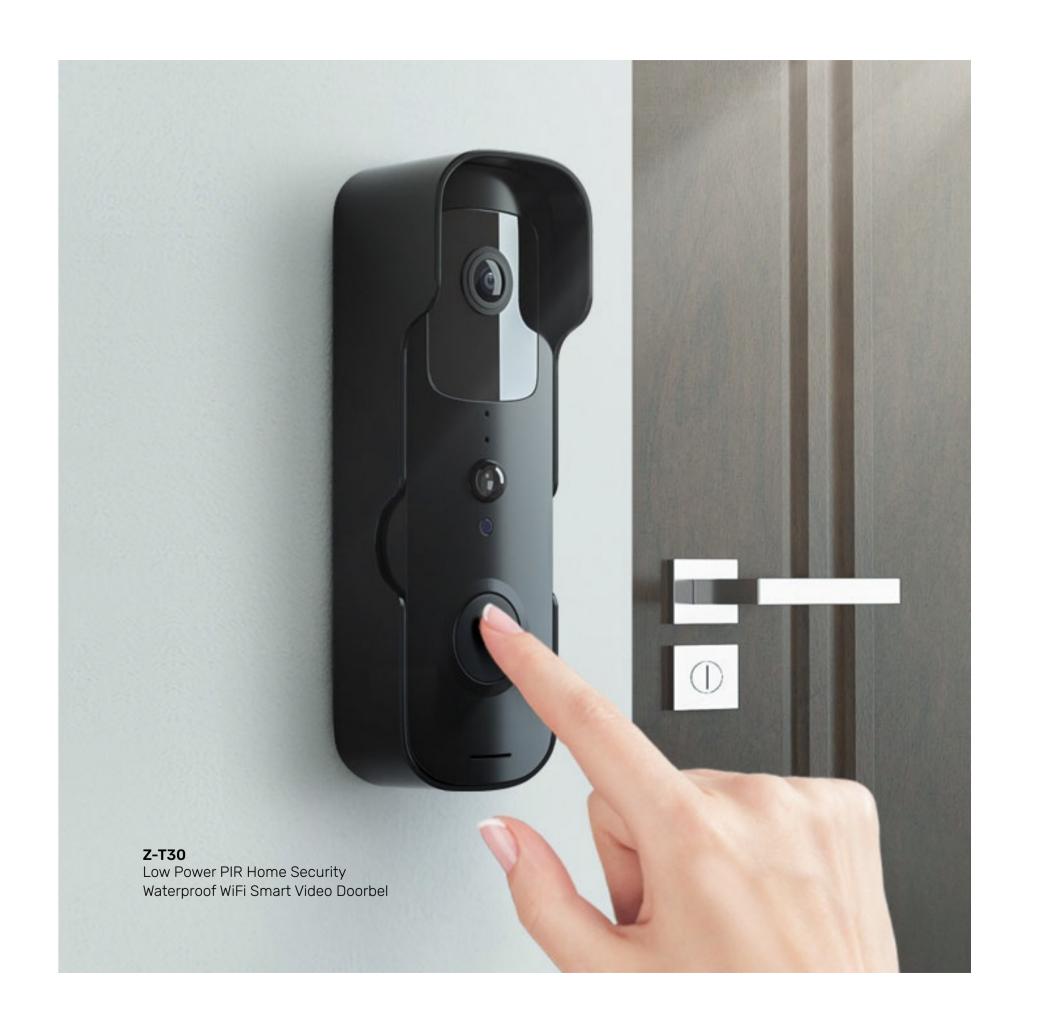

#### **Z-DB08**WiFi Smart Video Intercom

**Z-DB09**Full HD Tuya Smart
WIFI Video Intercom Kit

**Z-DV-114**PIR Motion Detection
Peephole Video Doorbell Kit

**Z-DV-202**Low power consumption smart video doorbell

**Z-DV-114**Low Power Intercom Two-way
WiFi HD Doorbell with Camera

**Z-DB08U**Smart Video Doorbell Supports
PIR Motion Detection

**Z-DB-83225**WiFi Waterproof Door
Access Controller With Video Door Bell