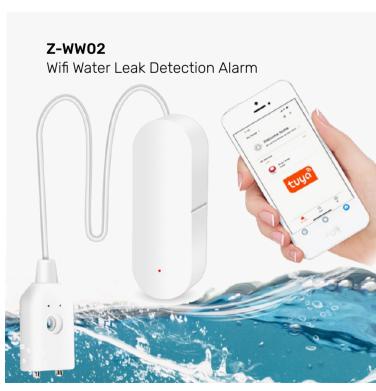

arm System



**Z-PG994-TY**WiFi PSTN+GSM
Home Alarm
For Home Security

## **O2** — Smart Alarm Sensors

Alarm Sirens





#### **Z-DD01(2)**Wifi smart h

Wifi smart home door sensor EU/US Plug 433Mhz siren alarm



#### Z-H1(29)

Indoor Wifi Mini Tuya Alarm Siren with Remotes Controller



#### Z-H3(19)

Wifi Smart Sound Alarm Horn Siren Compatible Alexa Google Home IFTTT



#### **Z-SN11**

Wireless 433Mhz Dingdong Bell for Tuya Siren



#### Z-TS106(16)

Outdoor Sound Light Flashing Siren



#### Z-WSA01(18)

WiFi Siren Sensor With temperature and humidity sensor function

#### Door Sensor







#### Gas & CO Sensor







#### i PM25 Sensor



#### SOS Button



#### PIR Sensor













#### Temp Humidity Sensor







#### Smoke Sensor







#### Tracker



#### Water Sensor





#### Valve & Manipulator









## 03 — Smart CCTV Camera





**Z-C28A-3MP**Waterproof Wifi 3.0MP
2.8" PTZ IP Camera
Auto Tracking With Double Lights



**Z-C28B-3MP**Waterproof 3.0MP Wifi 2' Mini PTZ
Floodlight Camera



**Z-S20-4GT**6W Solar Panel PTZ
HD Battery Camera



**Z-C18B-5MP**Cost-effective Waterproof 3.0MP
Double Lights Wifi Mini PTZ Camera



**Z-426-Pro**Waterproof 3.0MP Wifi 1.5" Mini
PTZ Floodlight Camera



**Z-6024H**Waterproof 1080P WiFi HD Video
Surveillance Support ON-VIF



**Z-C17A-3MP**Waterproof 3.0MP WiFi Camera



**Z-SC216**Solar Camera with Battery





**Z-F4-5MP**Two-way Audio Wireless
Security IP PTZ Camera IR IP
Wifi CCTV Cameras



**Z-C20A-3MP**Baby Monitor 3.0MP
Wifi Camera With APP Control



**Z-C10A-2MP**Wifi Baby Pet Indoor Mini Cctv
Camera Mon