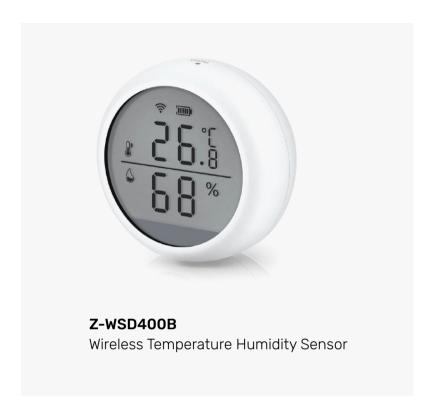

CD System



Z-WG103T

GSM Smart LCD

Display WIFI Gsm

Intrusion Alarm System



**Z-PG994-TY**WiFi PSTN+GSM
Home Alarm
For Home Security

## **O2** — Smart Alarm Sensors

Alarm Sirens





#### **Z-DD01(2)**Wifi smart h

Wifi smart home door sensor EU/US Plug 433Mhz siren alarm



#### Z-H1(29)

Indoor Wifi Mini Tuya Alarm Siren with Remotes Controller



#### Z-H3(19)

Wifi Smart Sound Alarm Horn Siren Compatible Alexa Google Home IFTTT



#### **Z-SN11**

Wireless 433Mhz Dingdong Bell for Tuya Siren



#### Z-TS106(16)

Outdoor Sound Light Flashing Siren



#### Z-WSA01(18)

WiFi Siren Sensor With temperature and humidity sensor function

#### Door Sensor







#### Gas & CO Sensor







#### i PM25 Sensor



#### SOS Button



#### PIR Sensor













#### Temp Humidity Sensor







#### Smoke Sensor







#### Tracker



#### Water Sensor





#### Valve & Manipulator









## 03 — Smart CCTV Camera





**Z-C28A-3MP**Waterproof Wifi 3.0MP
2.8" PTZ IP Camera
Auto Tracking With Double Lights



**Z-C28B-3MP**Waterproof 3.0MP Wifi 2' Mini PTZ
Floodlight Camera



**Z-S20-4GT**6W Solar Panel PTZ
HD Battery Camera



**Z-C18B-5MP**Cost-effective Waterproof 3.0MP
Double Lights Wifi Mini PTZ Camera



**Z-426-Pro**Waterproof 3.0MP Wifi 1.5" Mini
PTZ Floodlight Camera



**Z-6024H**Waterproof 1080P WiFi HD Video
Surveillance Support ON-VIF



**Z-C17A-3MP**Waterproof 3.0MP WiFi Camera



**Z-SC216**Solar Camera with Battery





**Z-F4-5MP**Two-way Audio Wireless
Security IP PTZ Camera IR IP
Wifi CCTV Cameras



**Z-C20A-3MP**Baby Monitor 3.0MP
Wifi Camera With AP