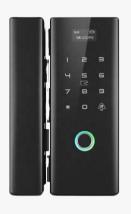

#### **Smart Door Lock**

**Z-EA1**WiFi Fingerprint Door
Lock Supporting Remote Control

**Z-HG200**Wireless Fingerprint Wifi Smart
Glass Door Lock

**Z-H102**Smart WiFi access controlwith fingerprint, ID card, password, APP unlock

**Z-HF3-BT**Smartphone Door or Gate Access
Control With Tuyasmart APP Control

**Z-T1**mart Fingerprint Key ID card
Password App Unlock WiFi Door Lock

Fingerprint, Key, Passwod, App Unlock
Blue-tooth Fingerprint Door Lock