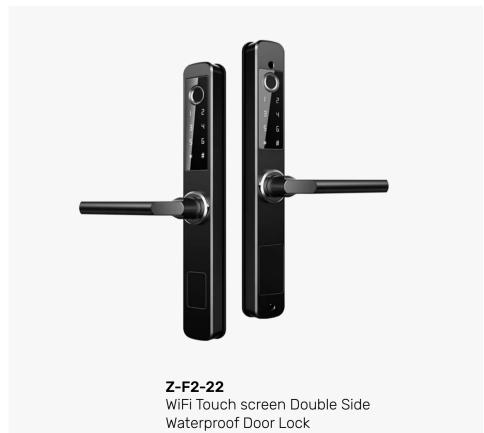

#### **Smart Door Lock**

**Z-EA1**WiFi Fingerprint Door
Lock Supporting Remote Control

**Z-HG200**Wireless Fingerprint Wifi Smart
Glass Door Lock

**Z-H102**Smart WiFi access controlwith fingerprint, ID card, password, APP unlock