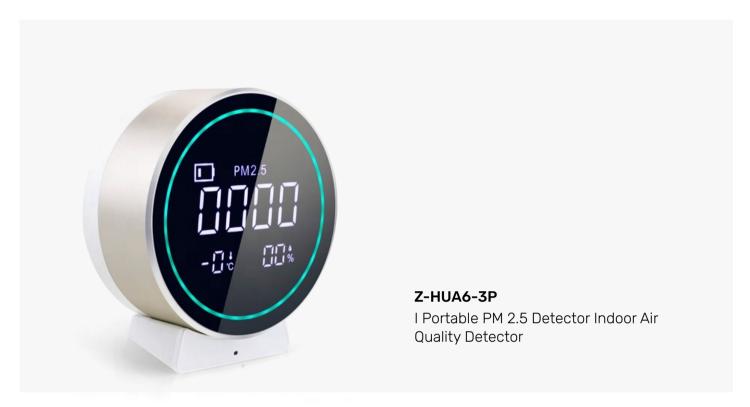

System With Motion

Sensor Support Alexa



GSM High Quality Touch Screen LCD System



Z-WG103T

GSM Smart LCD

Display WIFI Gsm

Intrusion Alarm System



**Z-PG994-TY**WiFi PSTN+GSM
Home Alarm
For Home Security

## **O2** — Smart Alarm Sensors

Alarm Sirens





#### **Z-DD01(2)**Wifi smart h

Wifi smart home door sensor EU/US Plug 433Mhz siren alarm



#### Z-H1(29)

Indoor Wifi Mini Tuya Alarm Siren with Remotes Controller



#### Z-H3(19)

Wifi Smart Sound Alarm Horn Siren Compatible Alexa Google Home IFTTT



#### **Z-SN11**

Wireless 433Mhz Dingdong Bell for Tuya Siren



#### Z-TS106(16)

Outdoor Sound Light Flashing Siren



#### Z-WSA01(18)

WiFi Siren Sensor With temperature and humidity sensor function

#### Door Sensor







#### Gas & CO Sensor







#### i PM25 Sensor



#### SOS Button



#### PIR Sensor













#### Temp Humidity Sensor







#### Smoke Sensor







#### Tracker



#### Water Sensor





#### Valve & Manipulator









## 03 — Smart CCTV Camera





**Z-C28A-3MP**Waterproof Wifi 3.0MP
2.8" PTZ IP Camera
Auto Tracking With Double Lights



**Z-C28B-3MP**Waterproof 3.0MP Wifi 2' Mini PTZ
Floodlight Camera



**Z-S20-4GT**6W Solar Panel PTZ
HD Battery Camera



**Z-C18B-5MP**Cost-effective Waterproof 3.0MP
Double Lights Wifi Mini PTZ Camera



**Z-426-Pro**Waterproof 3.0MP Wifi 1.5" Mini
PTZ Floodlight Camera



**Z-6024H**Waterproof 1080P WiFi HD Video
Surveillance Support ON-VIF



**Z-C17A-3MP**Waterproof 3.0MP WiFi Camera



**Z-SC216**Solar Camera with Battery





**Z-F4-5MP**Two-way Audio Wireless
Security IP PTZ Camera IR