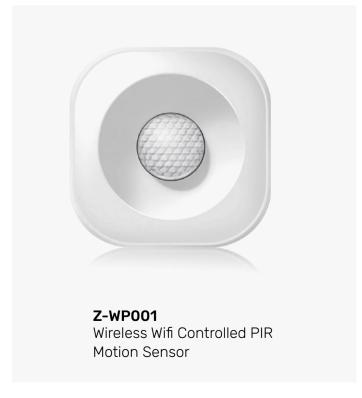

GSM High Quality Touch Screen LCD System



Z-WG103T

GSM Smart LCD

Display WIFI Gsm

Intrusion Alarm System



**Z-PG994-TY**WiFi PSTN+GSM
Home Alarm
For Home Security

## **O2** — Smart Alarm Sensors

Alarm Sirens





#### **Z-DD01(2)**Wifi smart h

Wifi smart home door sensor EU/US Plug 433Mhz siren alarm



#### Z-H1(29)

Indoor Wifi Mini Tuya Alarm Siren with Remotes Controller



#### Z-H3(19)

Wifi Smart Sound Alarm Horn Siren Compatible Alexa Google Home IFTTT



#### **Z-SN11**

Wireless 433Mhz Dingdong Bell for Tuya Siren



#### Z-TS106(16)

Outdoor Sound Light Flashing Siren



#### Z-WSA01(18)

WiFi Siren Sensor With temperature and humidity sensor function

#### Door Sensor







#### Gas & CO Sensor







#### i PM25 Sensor



#### SOS Button



#### PIR Sensor













#### Temp Humidity Sensor







#### Smoke Sensor







#### Tracker



#### Water Sensor





#### Valve & Manipulator









## 03 — Smart CCTV Camera





**Z-C28A-3MP**Waterproof Wifi 3.0MP
2.8" PTZ IP Camera
Auto Tracking With Double Lights



**Z-C28B-3MP**Waterproof 3.0MP Wifi 2' Mini PTZ
Floodlight Camera



**Z-S20-4GT**6W Solar Panel PTZ
HD Battery Camera



**Z-C18B-5MP**Cost-effective Waterproof 3.0MP
Double Lights Wifi Mini PTZ Camera



**Z-426-Pro**Waterproof 3.0MP Wifi 1.5" Mini
PTZ Floodlight Camera



**Z-6024H**Waterproof 1080P WiFi HD Video
Surveillance Support ON-VIF



**Z-C17A-3MP**Waterproof 3.0MP WiFi Camera



**Z-SC216**Solar Camera with Battery





**Z-F4-5MP**Two-way Audio Wireless
Security IP PTZ Camera IR IP
Wifi CCTV Cameras



**Z-C20A-3MP**Baby Mo