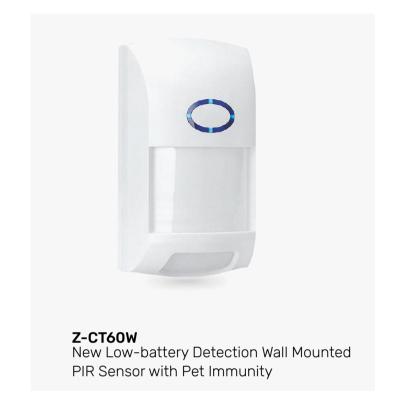

GSM High Quality Touch Screen LCD System



Z-WG103T

GSM Smart LCD

Display WIFI Gsm

Intrusion Alarm System



**Z-PG994-TY**WiFi PSTN+GSM
Home Alarm
For Home Security

## **O2** — Smart Alarm Sensors

Alarm Sirens





#### **Z-DD01(2)**Wifi smart h

Wifi smart home door sensor EU/US Plug 433Mhz siren alarm



#### Z-H1(29)

Indoor Wifi Mini Tuya Alarm Siren with Remotes Controller



#### Z-H3(19)

Wifi Smart Sound Alarm Horn Siren Compatible Alexa Google Home IFTTT



#### **Z-SN11**

Wireless 433Mhz Dingdong Bell for Tuya Siren



#### Z-TS106(16)

Outdoor Sound Light Flashing Siren



#### Z-WSA01(18)

WiFi Siren Sensor With temperature and humidity sensor function

#### Door Sensor







#### Gas & CO Sensor







#### i PM25 Sensor



#### SOS Button



#### PIR Sensor













#### Temp Humidity Sensor







#### Smoke Sensor







#### Tracker



#### Water Sensor





#### Valve & Manipulator









## 03 — Smart CCTV Camera





**Z-C28A-3MP**Waterproof Wifi 3.0MP
2.8" PTZ IP Camera
Auto Tracking With Double Lights



**Z-C28B-3MP**Waterproof 3.0MP Wifi 2' Mini PTZ
Floodlight Camera



**Z-S20-4GT**6W Solar Panel PTZ
HD Battery Camera



**Z-C18B-5MP**Cost-effective Waterproof 3.0MP
Double Lights Wifi Mini PTZ Camera



**Z-426-Pro**Waterproof 3.0MP Wifi 1.5" Mini
PTZ Floodlight Camera



**Z-6024H**Waterproof 1080P WiFi HD Video
Surveillance Support ON-VIF



**Z-C17A-3MP**Waterproof 3.0MP WiFi Camera



**Z-SC216**Solar Camera with Battery





**Z-F4-5MP**Two-way Audio Wireless
Security IP PTZ Camera IR IP
Wifi CCTV Cameras



**Z-C20A-3MP**Bab