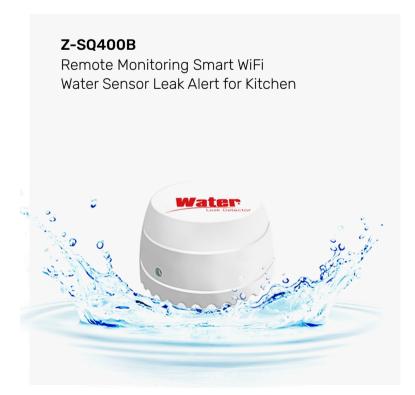

Alarm System



**Z-PG994-TY**WiFi PSTN+GSM
Home Alarm
For Home Security

## **O2** — Smart Alarm Sensors

Alarm Sirens





#### **Z-DD01(2)**Wifi smart h

Wifi smart home door sensor EU/US Plug 433Mhz siren alarm



#### Z-H1(29)

Indoor Wifi Mini Tuya Alarm Siren with Remotes Controller



#### Z-H3(19)

Wifi Smart Sound Alarm Horn Siren Compatible Alexa Google Home IFTTT



#### **Z-SN11**

Wireless 433Mhz Dingdong Bell for Tuya Siren



#### Z-TS106(16)

Outdoor Sound Light Flashing Siren



#### Z-WSA01(18)

WiFi Siren Sensor With temperature and humidity sensor function

#### Door Sensor







#### Gas & CO Sensor







#### i PM25 Sensor



#### SOS Button



#### PIR Sensor













#### Temp Humidity Sensor







#### Smoke Sensor







#### Tracker



#### Water Sensor





#### Valve & Manipulator









## 03 — Smart CCTV Camera





**Z-C28A-3MP**Waterproof Wifi 3.0MP
2.8" PTZ IP Camera
Auto Tracking With Double Lights



**Z-C28B-3MP**Waterproof 3.0MP Wifi 2' Mini PTZ
Floodlight Camera



**Z-S20-4GT**6W Solar Panel PTZ
HD Battery Camera



**Z-C18B-5MP**Cost-effective Waterproof 3.0MP
Double Lights Wifi Mini PTZ Camera



**Z-426-Pro**Waterproof 3.0MP Wifi 1.5" Mini
PTZ Floodlight Camera



**Z-6024H**Waterproof 1080P WiFi HD Video
Surveillance Support ON-VIF



**Z-C17A-3MP**Waterproof 3.0MP WiFi Camera



**Z-SC216**Solar Camera with Battery





**Z-F4-5MP**Two-way Audio Wireless
Security IP PTZ Camera IR IP
Wifi CCTV Cameras



**Z-C20A-3MP**Baby Monitor 3.0MP
Wifi Camera With APP Control



**Z-C10A-2MP**Wifi Baby Pet Indoor Mini Cctv
Camera M