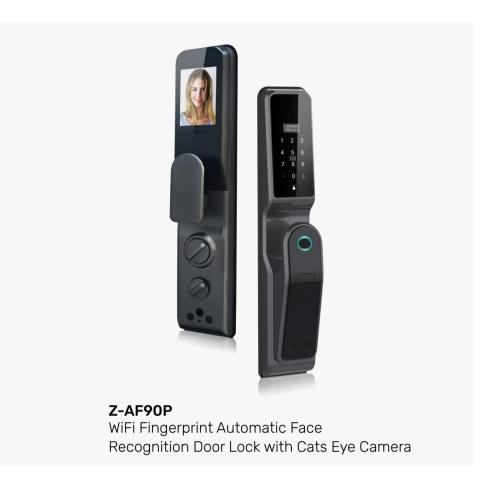

#### **Smart Door Lock**

**Z-EA1**WiFi Fingerprint Door
Lock Supporting Remote Control

**Z-HG200**Wireless Fingerprint Wifi Smart
Glass Door Lock

**Z-H102**Smart WiFi access controlwith fingerprint, ID card, password, APP unlock