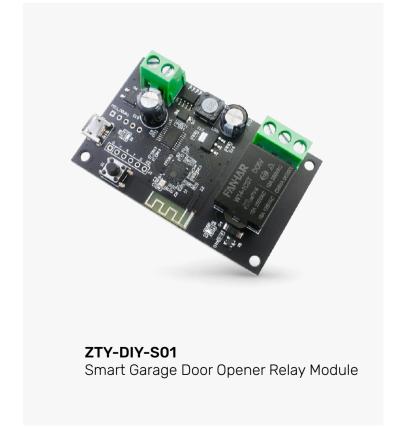

Lock**





**Z-EA1**WiFi Fingerprint Door
Lock Supporting Remote Control



**Z-HG200**Wireless Fingerprint Wifi Smart
Glass Door Lock



**Z-H102**Smart WiFi access controlwith fingerprint, ID card, password, APP unlock



**Z-HF3-BT**Smartphone Door or Gate Access
Control With Tuyasmart APP Control



**Z-T1**mart Fingerprint Key ID card
Password App Unlock WiFi Door Lock



Fingerprint, Key, Passwod, App Unlock
Blue-tooth Fingerprint Door Lock

















#### 06 ---

#### **Smart IR Remote Control**









**Z-IR03**Wireless Mini Tuya Smart
WiFi IR Remote Controller



**Z-A1**WIFI IR Remote Control Compatible with Alexa and Google Home



**Z-IR02**WiFi IR Remote Control
Home Appliances



**Z-IR02** WiFi +RF 433Mhz/315Mhz IR Remote Control

## O7 — Smart Open Door Relay















## YOUR SMART HOME CHOICE THANKS FOR VIEWING