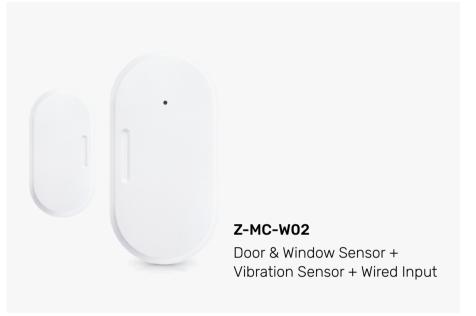

Home
Burglar Alarm System



Z-WG103T

GSM GSM Alarm

System With Motion

Sensor Support Alexa



GSM High Quality Touch Screen LCD System



Z-WG103T

GSM Smart LCD

Display WIFI Gsm

Intrusion Alarm System



**Z-PG994-TY**WiFi PSTN+GSM
Home Alarm
For Home Security

## **O2** — Smart Alarm Sensors

Alarm Sirens





#### **Z-DD01(2)**Wifi smart h

Wifi smart home door sensor EU/US Plug 433Mhz siren alarm



#### Z-H1(29)

Indoor Wifi Mini Tuya Alarm Siren with Remotes Controller



#### Z-H3(19)

Wifi Smart Sound Alarm Horn Siren Compatible Alexa Google Home IFTTT



#### **Z-SN11**

Wireless 433Mhz Dingdong Bell for Tuya Siren



#### Z-TS106(16)

Outdoor Sound Light Flashing Siren



#### Z-WSA01(18)

WiFi Siren Sensor With temperature and humidity sensor function

#### Door Sensor







#### Gas & CO Sensor







#### i PM25 Sensor



#### SOS Button



#### PIR Sensor













#### Temp Humidity Sensor







#### Smoke Sensor







#### Tracker



#### Water Sensor





#### Valve & Manipulator









## 03 — Smart CCTV Camera





**Z-C28A-3MP**Waterproof Wifi 3.0MP
2.8" PTZ IP Camera
Auto Tracking With Double Lights



**Z-C28B-3MP**Waterproof 3.0MP Wifi 2' Mini PTZ
Floodlight Camera



**Z-S20-4GT**6W Solar Panel PTZ
HD Battery Camera



**Z-C18B-5MP**Cost-effective Waterproof 3.0MP
Double Lights Wifi Mini PTZ Camera



**Z-426-Pro**Waterproof 3.0MP Wifi 1.5" Mini
PTZ Floodlight Camera



**Z-6024H**Waterproof 1080P WiFi HD Video
Surveillance Support ON-VIF



**Z-C17A-3MP**Waterproof 3.0MP WiFi Camera



**Z-SC216**Solar Camera with Battery





**Z-F4-5