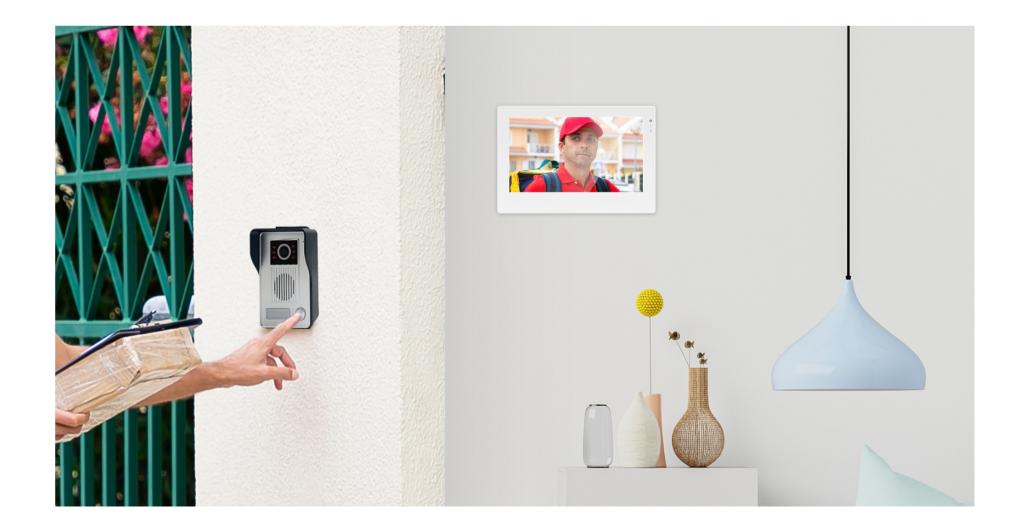

#### **Smart Door Bell**

Video Intercom Screen + Doorbell Set

#### **Z-DB08**WiFi Smart Video Intercom

**Z-DB09**Full HD Tuya Smart
WIFI Video Intercom Kit

**Z-DV-114**PIR Motion Detection
Peephole Video Doorbell Kit

**Z-DV-202**Low power consumption smart video doorbell