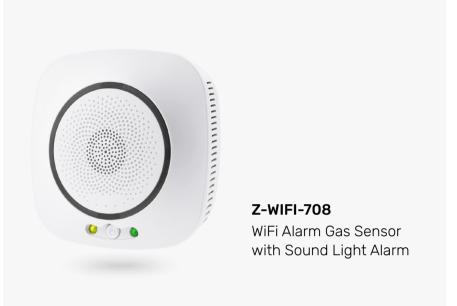

Z-WG103T

GSM GSM Alarm

System With Motion

Sensor Support Alexa



GSM High Quality Touch Screen LCD System



Z-WG103T

GSM Smart LCD

Display WIFI Gsm

Intrusion Alarm System



**Z-PG994-TY**WiFi PSTN+GSM
Home Alarm
For Home Security

## **O2** — Smart Alarm Sensors

Alarm Sirens





#### **Z-DD01(2)**Wifi smart h

Wifi smart home door sensor EU/US Plug 433Mhz siren alarm



#### Z-H1(29)

Indoor Wifi Mini Tuya Alarm Siren with Remotes Controller



#### Z-H3(19)

Wifi Smart Sound Alarm Horn Siren Compatible Alexa Google Home IFTTT



#### **Z-SN11**

Wireless 433Mhz Dingdong Bell for Tuya Siren



#### Z-TS106(16)

Outdoor Sound Light Flashing Siren



#### Z-WSA01(18)

WiFi Siren Sensor With temperature and humidity sensor function

#### Door Sensor







#### Gas & CO Sensor







#### i PM25 Sensor



#### SOS Button



#### PIR Sensor













#### Temp Humidity Sensor







#### Smoke Sensor







#### Tracker



#### Water Sensor





#### Valve & Manipulator









## 03 — Smart CCTV Camera





**Z-C28A-3MP**Waterproof Wifi 3.0MP
2.8" PTZ IP Camera
Auto Tracking With Double Lights



**Z-C28B-3MP**Waterproof 3.0MP Wifi 2' Mini PTZ
Floodlight Camera



**Z-S20-4GT**6W Solar Panel PTZ
HD Battery Camera



**Z-C18B-5MP**Cost-effective Waterproof 3.0MP
Double Lights Wifi Mini PTZ Camera



**Z-426-Pro**Waterproof 3.0MP Wifi 1.5" Mini
PTZ Floodlight Camera



**Z-6024H**Waterproof 1080P WiFi HD Video
Surveillance Support ON-VIF



**Z-C17A-3MP**Waterproof 3.0MP WiFi Camera



**Z-SC216**Solar Camera with Battery





**Z-F4-5MP**Two-way Audio Wireless
S