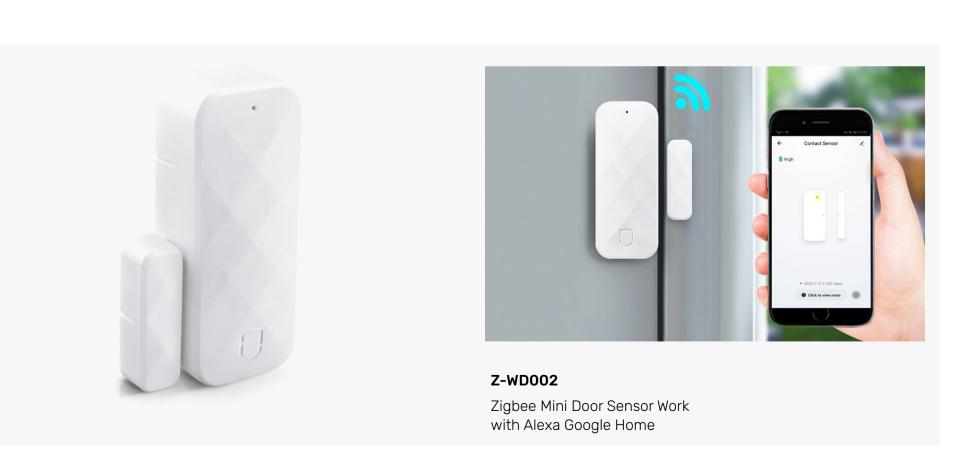

me
Burglar Alarm System



Z-WG103T

GSM GSM Alarm

System With Motion

Sensor Support Alexa



GSM High Quality Touch Screen LCD System



Z-WG103T

GSM Smart LCD

Display WIFI Gsm

Intrusion Alarm System



**Z-PG994-TY**WiFi PSTN+GSM
Home Alarm
For Home Security

## **O2** — Smart Alarm Sensors

Alarm Sirens





#### **Z-DD01(2)**Wifi smart h

Wifi smart home door sensor EU/US Plug 433Mhz siren alarm



#### Z-H1(29)

Indoor Wifi Mini Tuya Alarm Siren with Remotes Controller



#### Z-H3(19)

Wifi Smart Sound Alarm Horn Siren Compatible Alexa Google Home IFTTT



#### **Z-SN11**

Wireless 433Mhz Dingdong Bell for Tuya Siren



#### Z-TS106(16)

Outdoor Sound Light Flashing Siren



#### Z-WSA01(18)

WiFi Siren Sensor With temperature and humidity sensor function

#### Door Sensor







#### Gas & CO Sensor







#### i PM25 Sensor



#### SOS Button



#### PIR Sensor













#### Temp Humidity Sensor







#### Smoke Sensor







#### Tracker



#### Water Sensor





#### Valve & Manipulator









## 03 — Smart CCTV Camera





**Z-C28A-3MP**Waterproof Wifi 3.0MP
2.8" PTZ IP Camera
Auto Tracking With Double Lights



**Z-C28B-3MP**Waterproof 3.0MP Wifi 2' Mini PTZ
Floodlight Camera



**Z-S20-4GT**6W Solar Panel PTZ
HD Battery Camera



**Z-C18B-5MP**Cost-effective Waterproof 3.0MP
Double Lights Wifi Mini PTZ Camera



**Z-426-Pro**Waterproof 3.0MP Wifi 1.5" Mini
PTZ Floodlight Camera



**Z-6024H**Waterproof 1080P WiFi HD Video
Surveillance Support ON-VIF



**Z-C17A-3MP**Waterproof 3.0MP WiFi Camera



**Z-SC216**Solar Camera with Battery





**Z-F4-5MP