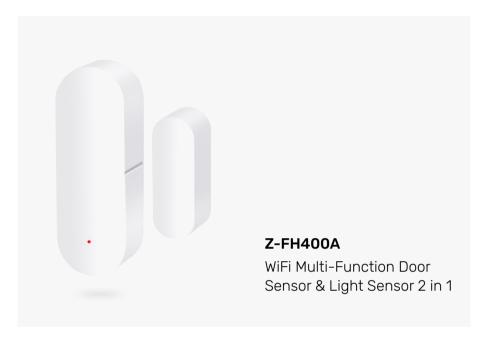

t Home
Burglar Alarm System



Z-WG103T

GSM GSM Alarm

System With Motion

Sensor Support Alexa



GSM High Quality Touch Screen LCD System



Z-WG103T

GSM Smart LCD

Display WIFI Gsm

Intrusion Alarm System



**Z-PG994-TY**WiFi PSTN+GSM
Home Alarm
For Home Security

## **O2** — Smart Alarm Sensors

Alarm Sirens





#### **Z-DD01(2)**Wifi smart h

Wifi smart home door sensor EU/US Plug 433Mhz siren alarm



#### Z-H1(29)

Indoor Wifi Mini Tuya Alarm Siren with Remotes Controller



#### Z-H3(19)

Wifi Smart Sound Alarm Horn Siren Compatible Alexa Google Home IFTTT



#### **Z-SN11**

Wireless 433Mhz Dingdong Bell for Tuya Siren



#### Z-TS106(16)

Outdoor Sound Light Flashing Siren



#### Z-WSA01(18)

WiFi Siren Sensor With temperature and humidity sensor function

#### Door Sensor







#### Gas & CO Sensor







#### i PM25 Sensor



#### SOS Button



#### PIR Sensor













#### Temp Humidity Sensor







#### Smoke Sensor







#### Tracker



#### Water Sensor





#### Valve & Manipulator









## 03 — Smart CCTV Camera





**Z-C28A-3MP**Waterproof Wifi 3.0MP
2.8" PTZ IP Camera
Auto Tracking With Double Lights



**Z-C28B-3MP**Waterproof 3.0MP Wifi 2' Mini PTZ
Floodlight Camera



**Z-S20-4GT**6W Solar Panel PTZ
HD Battery Camera



**Z-C18B-5MP**Cost-effective Waterproof 3.0MP
Double Lights Wifi Mini PTZ Camera



**Z-426-Pro**Waterproof 3.0MP Wifi 1.5" Mini
PTZ Floodlight Camera



**Z-6024H**Waterproof 1080P WiFi HD Video
Surveillance Support ON-VIF



**Z-C17A-3MP**Waterproof 3.0MP WiFi Camera



**Z-SC216**Solar Camera with Battery





**Z-F4