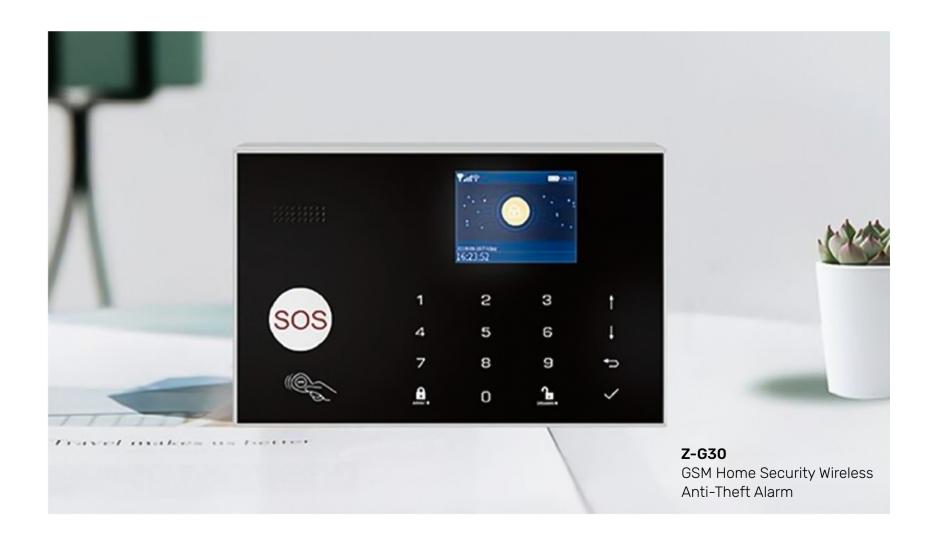

### O1 — Smart Home Alarm

**Z-10GDT**GSM Tuya Alarm System with SOS Button

**Z-G12**Wireless WiFi Tuya Smart
Home Alarm System

**Z-G20**GSM Remote Control Intelligent Home
Burglar Alarm System

Z-WG103T

GSM GSM Alarm

System With Motion

Sensor Support Alexa

GSM High Quality Touch Screen LCD System

Z-WG103T

GSM Smart LCD

Display WIFI Gsm

Intrusion Alarm System

**Z-PG994-TY**WiFi PSTN+GSM
Home Alarm
For Home Security