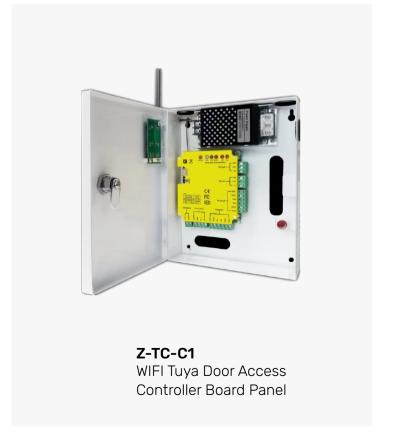

**Z-EA1**WiFi Fingerprint Door
Lock Supporting Remote Control



**Z-HG200**Wireless Fingerprint Wifi Smart
Glass Door Lock



**Z-H102**Smart WiFi access controlwith fingerprint, ID card, password, APP unlock



**Z-HF3-BT**Smartphone Door or Gate Access
Control With Tuyasmart APP Control



**Z-T1**mart Fingerprint Key ID card
Password App Unlock WiFi Door Lock



Fingerprint, Key, Passwod, App Unlock
Blue-tooth Fingerprint Door Lock

















#### 06 ---

#### **Smart IR Remote Control**









**Z-IR03**Wireless Mini Tuya Smart
WiFi IR Remote Controller



**Z-A1**WIFI IR Remote Control Compatible with Alexa and Google Home



**Z-IR02**WiFi IR Remote Control
Home Appliances



**Z-IR02** WiFi +RF 433Mhz/315Mhz IR Remote Control

## O7 — Smart Open Door Relay















## YOUR SMART HOME CHOICE THANKS FOR VIEWING