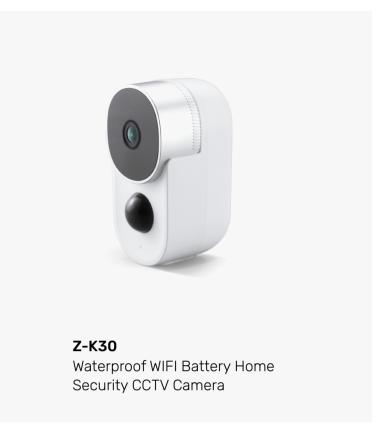

## 03 — Smart CCTV Camera

**Z-C28A-3MP**Waterproof Wifi 3.0MP
2.8" PTZ IP Camera
Auto Tracking With Double Lights

**Z-C28B-3MP**Waterproof 3.0MP Wifi 2' Mini PTZ
Floodlight Camera

**Z-S20-4GT**6W Solar Panel PTZ
HD Battery Camera

**Z-C18B-5MP**Cost-effective Waterproof 3.0MP
Double Lights Wifi Mini PTZ Camera

**Z-426-Pro**Waterproof 3.0MP Wifi 1.5" Mini
PTZ Floodlight Camera

**Z-6024H**Waterproof 1080P WiFi HD Video
Surveillance Support ON-VIF

**Z-C17A-3MP**Waterproof 3.0MP WiFi Camera

**Z-SC216**Solar Camera with Battery

**Z-F4-5MP**Two-way Audio Wireless
Security IP PTZ Camera IR IP
Wifi CCTV Cameras

**Z-C20A-3MP**Baby Monitor 3.0MP
Wifi Camera With APP Control

**Z-C10A-2MP**Wifi Baby Pet Indoor Mini Cctv
Camera Monitor System

**Z-WJ01**WIFI Mini Camera for Indoor Security

**Z-F1-2MP**Wifi light bulb camera 360 degree

**Z-F30A-3MP**Light Camera WiFi 360 Degree
Wireless Home Security Monitoring

**Z-C10A-2MP**WiFi IP Wireless
Surveillance HD Camera

**Z-R9522-D5**Smart LED Light With PIR Motion Detection