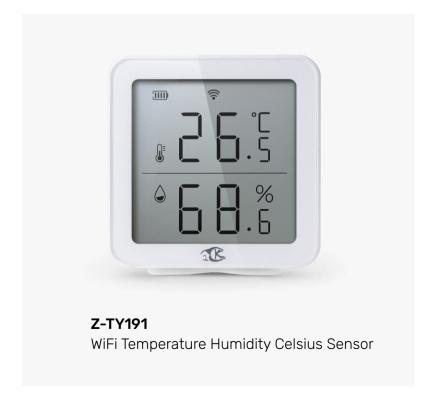

System



Z-WG103T

GSM Smart LCD

Display WIFI Gsm

Intrusion Alarm System



**Z-PG994-TY**WiFi PSTN+GSM
Home Alarm
For Home Security

## **O2** — Smart Alarm Sensors

Alarm Sirens





#### **Z-DD01(2)**Wifi smart h

Wifi smart home door sensor EU/US Plug 433Mhz siren alarm



#### Z-H1(29)

Indoor Wifi Mini Tuya Alarm Siren with Remotes Controller



#### Z-H3(19)

Wifi Smart Sound Alarm Horn Siren Compatible Alexa Google Home IFTTT



#### **Z-SN11**

Wireless 433Mhz Dingdong Bell for Tuya Siren



#### Z-TS106(16)

Outdoor Sound Light Flashing Siren



#### Z-WSA01(18)

WiFi Siren Sensor With temperature and humidity sensor function

#### Door Sensor







#### Gas & CO Sensor







#### i PM25 Sensor



#### SOS Button



#### PIR Sensor













#### Temp Humidity Sensor







#### Smoke Sensor







#### Tracker



#### Water Sensor





#### Valve & Manipulator









## 03 — Smart CCTV Camera





**Z-C28A-3MP**Waterproof Wifi 3.0MP
2.8" PTZ IP Camera
Auto Tracking With Double Lights



**Z-C28B-3MP**Waterproof 3.0MP Wifi 2' Mini PTZ
Floodlight Camera



**Z-S20-4GT**6W Solar Panel PTZ
HD Battery Camera



**Z-C18B-5MP**Cost-effective Waterproof 3.0MP
Double Lights Wifi Mini PTZ Camera



**Z-426-Pro**Waterproof 3.0MP Wifi 1.5" Mini
PTZ Floodlight Camera



**Z-6024H**Waterproof 1080P WiFi HD Video
Surveillance Support ON-VIF



**Z-C17A-3MP**Waterproof 3.0MP WiFi Camera



**Z-SC216**Solar Camera with Battery





**Z-F4-5MP**Two-way Audio Wireless
Security IP PTZ Camera IR IP
Wifi CCTV Cameras



**Z-C20A-3MP**Baby Monitor 3.0MP
Wifi Camera With APP