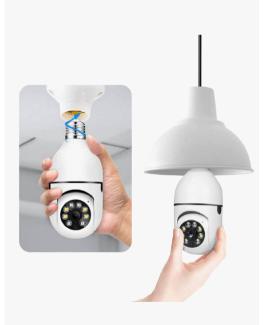

## 03 — Smart CCTV Camera

**Z-C28A-3MP**Waterproof Wifi 3.0MP
2.8" PTZ IP Camera
Auto Tracking With Double Lights

**Z-C28B-3MP**Waterproof 3.0MP Wifi 2' Mini PTZ
Floodlight Camera

**Z-S20-4GT**6W Solar Panel PTZ
HD Battery Camera