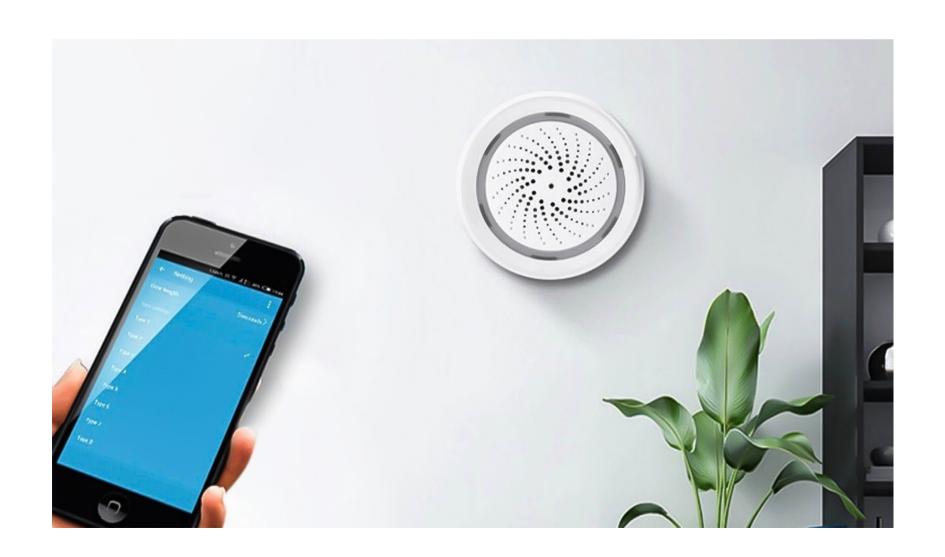

## **O2** — Smart Alarm Sensors

Alarm Sirens

#### Z-WSA01(18)

WiFi Siren Sensor With temperature and humidity sensor function