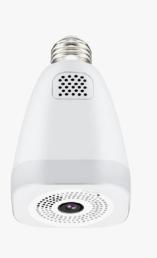

**Z-C10A-2MP**Wifi Baby Pet Indoor Mini Cctv
Camera Monitor System

**Z-WJ01**WIFI Mini Camera for Indoor Security

**Z-F1-2MP**Wifi light bulb camera 360 degree

**Z-F30A-3MP**Light Camera WiFi 360 Degree
Wireless Home Security Monitoring