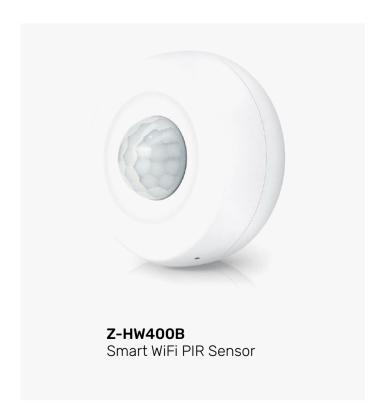

GSM High Quality Touch Screen LCD System



Z-WG103T

GSM Smart LCD

Display WIFI Gsm

Intrusion Alarm System



**Z-PG994-TY**WiFi PSTN+GSM
Home Alarm
For Home Security

## **O2** — Smart Alarm Sensors

Alarm Sirens





#### **Z-DD01(2)**Wifi smart h

Wifi smart home door sensor EU/US Plug 433Mhz siren alarm



#### Z-H1(29)

Indoor Wifi Mini Tuya Alarm Siren with Remotes Controller



#### Z-H3(19)

Wifi Smart Sound Alarm Horn Siren Compatible Alexa Google Home IFTTT



#### **Z-SN11**

Wireless 433Mhz Dingdong Bell for Tuya Siren



#### Z-TS106(16)

Outdoor Sound Light Flashing Siren



#### Z-WSA01(18)

WiFi Siren Sensor With temperature and humidity sensor function

#### Door Sensor







#### Gas & CO Sensor







#### i PM25 Sensor



#### SOS Button



#### PIR Sensor













#### Temp Humidity Sensor







#### Smoke Sensor







#### Tracker



#### Water Sensor





#### Valve & Manipulator









## 03 — Smart CCTV Camera





**Z-C28A-3MP**Waterproof Wifi 3.0MP
2.8" PTZ IP Camera
Auto Tracking With Double Lights



**Z-C28B-3MP**Waterproof 3.0MP Wifi 2' Mini PTZ
Floodlight Camera



**Z-S20-4GT**6W Solar Panel PTZ
HD Battery Camera



**Z-C18B-5MP**Cost-effective Waterproof 3.0MP
Double Lights Wifi Mini PTZ Camera



**Z-426-Pro**Waterproof 3.0MP Wifi 1.5" Mini
PTZ Floodlight Camera



**Z-6024H**Waterproof 1080P WiFi HD Video
Surveillance Support ON-VIF



**Z-C17A-3MP**Waterproof 3.0MP WiFi Camera



**Z-SC216**Solar Camera with Battery





**Z-F4-5MP**Two-way Audio Wireless
Security IP PTZ Camera IR IP
Wifi CCTV Cameras



**Z-C20A-3MP**Baby