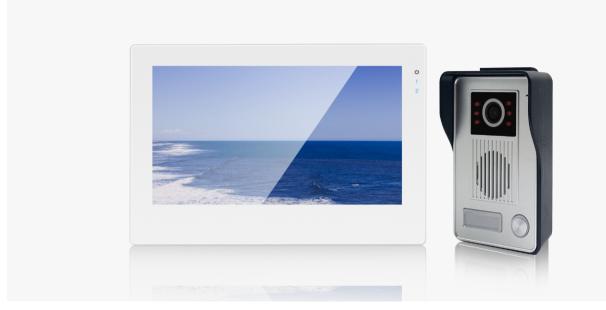

#### **Smart Door Bell**

Video Intercom Screen + Doorbell Set

#### **Z-DB08**WiFi Smart Video Intercom

**Z-DB09**Full HD Tuya Smart
WIFI Video Intercom Kit

**Z-DV-114**PIR Motion Detection
Peephole Video Doorbell Kit

**Z-DV-202**Low power consumption smart video doorbell