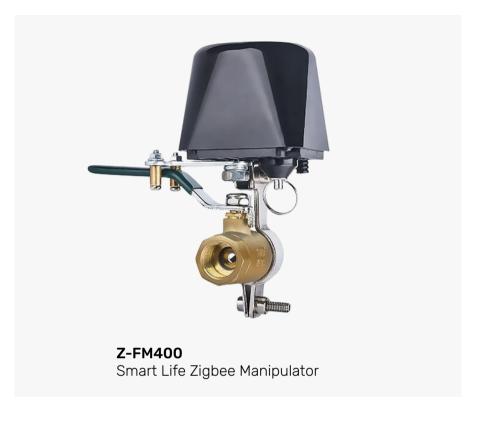

Fi PSTN+GSM
Home Alarm
For Home Security

## **O2** — Smart Alarm Sensors

Alarm Sirens





#### **Z-DD01(2)**Wifi smart h

Wifi smart home door sensor EU/US Plug 433Mhz siren alarm



#### Z-H1(29)

Indoor Wifi Mini Tuya Alarm Siren with Remotes Controller



#### Z-H3(19)

Wifi Smart Sound Alarm Horn Siren Compatible Alexa Google Home IFTTT



#### **Z-SN11**

Wireless 433Mhz Dingdong Bell for Tuya Siren



#### Z-TS106(16)

Outdoor Sound Light Flashing Siren



#### Z-WSA01(18)

WiFi Siren Sensor With temperature and humidity sensor function

#### Door Sensor







#### Gas & CO Sensor







#### i PM25 Sensor



#### SOS Button



#### PIR Sensor













#### Temp Humidity Sensor







#### Smoke Sensor







#### Tracker



#### Water Sensor





#### Valve & Manipulator









## 03 — Smart CCTV Camera





**Z-C28A-3MP**Waterproof Wifi 3.0MP
2.8" PTZ IP Camera
Auto Tracking With Double Lights



**Z-C28B-3MP**Waterproof 3.0MP Wifi 2' Mini PTZ
Floodlight Camera



**Z-S20-4GT**6W Solar Panel PTZ
HD Battery Camera



**Z-C18B-5MP**Cost-effective Waterproof 3.0MP
Double Lights Wifi Mini PTZ Camera



**Z-426-Pro**Waterproof 3.0MP Wifi 1.5" Mini
PTZ Floodlight Camera



**Z-6024H**Waterproof 1080P WiFi HD Video
Surveillance Support ON-VIF



**Z-C17A-3MP**Waterproof 3.0MP WiFi Camera



**Z-SC216**Solar Camera with Battery





**Z-F4-5MP**Two-way Audio Wireless
Security IP PTZ Camera IR IP
Wifi CCTV Cameras



**Z-C20A-3MP**Baby Monitor 3.0MP
Wifi Camera With APP Control



**Z-C10A-2MP**Wifi Baby Pet Indoor Mini Cctv
Camera Monitor System



**Z-WJ01**WIFI