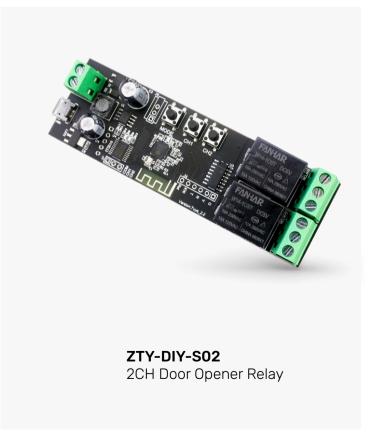

ck**





**Z-EA1**WiFi Fingerprint Door
Lock Supporting Remote Control



**Z-HG200**Wireless Fingerprint Wifi Smart
Glass Door Lock



**Z-H102**Smart WiFi access controlwith fingerprint, ID card, password, APP unlock



**Z-HF3-BT**Smartphone Door or Gate Access
Control With Tuyasmart APP Control



**Z-T1**mart Fingerprint Key ID card
Password App Unlock WiFi Door Lock



Fingerprint, Key, Passwod, App Unlock
Blue-tooth Fingerprint Door Lock

















#### 06 ---

#### **Smart IR Remote Control**









**Z-IR03**Wireless Mini Tuya Smart
WiFi IR Remote Controller



**Z-A1**WIFI IR Remote Control Compatible with Alexa and Google Home



**Z-IR02**WiFi IR Remote Control
Home Appliances



**Z-IR02** WiFi +RF 433Mhz/315Mhz IR Remote Control

## O7 — Smart Open Door Relay















## YOUR SMART HOME CHOICE THANKS FOR VIEWING