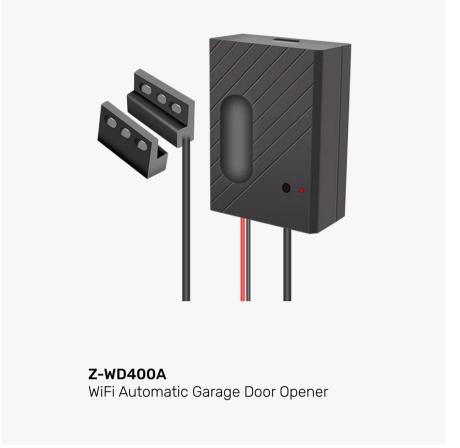

r Lock**





**Z-EA1**WiFi Fingerprint Door
Lock Supporting Remote Control



**Z-HG200**Wireless Fingerprint Wifi Smart
Glass Door Lock



**Z-H102**Smart WiFi access controlwith fingerprint, ID card, password, APP unlock



**Z-HF3-BT**Smartphone Door or Gate Access
Control With Tuyasmart APP Control



**Z-T1**mart Fingerprint Key ID card
Password App Unlock WiFi Door Lock



Fingerprint, Key, Passwod, App Unlock
Blue-tooth Fingerprint Door Lock

















#### 06 ---

#### **Smart IR Remote Control**









**Z-IR03**Wireless Mini Tuya Smart
WiFi IR Remote Controller



**Z-A1**WIFI IR Remote Control Compatible with Alexa and Google Home



**Z-IR02**WiFi IR Remote Control
Home Appliances



**Z-IR02** WiFi +RF 433Mhz/315Mhz IR Remote Control

## O7 — Smart Open Door Relay















## YOUR SMART HOME CHOICE THANKS FOR VIEWING