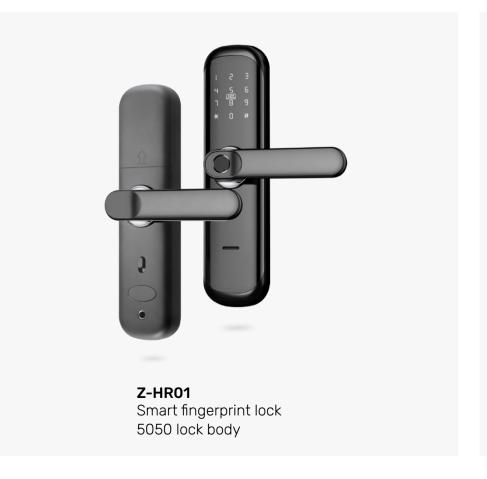

#### **Smart Door Lock**

**Z-EA1**WiFi Fingerprint Door
Lock Supporting Remote Control

**Z-HG200**Wireless Fingerprint Wifi Smart
Glass Door Lock

**Z-H102**Smart WiFi access controlwith fingerprint, ID card, password, APP unlock