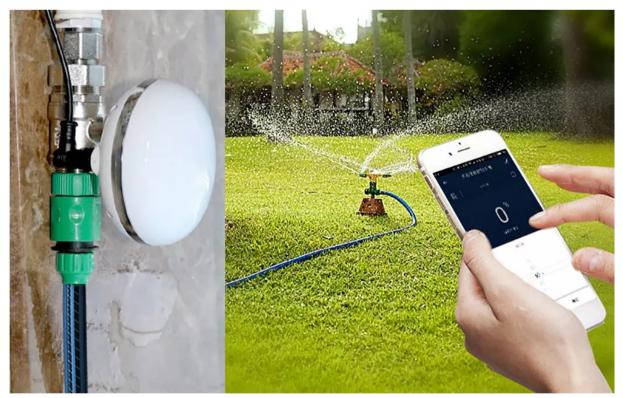

STN+GSM
Home Alarm
For Home Security

## **O2** — Smart Alarm Sensors

Alarm Sirens





#### **Z-DD01(2)**Wifi smart h

Wifi smart home door sensor EU/US Plug 433Mhz siren alarm



#### Z-H1(29)

Indoor Wifi Mini Tuya Alarm Siren with Remotes Controller



#### Z-H3(19)

Wifi Smart Sound Alarm Horn Siren Compatible Alexa Google Home IFTTT



#### **Z-SN11**

Wireless 433Mhz Dingdong Bell for Tuya Siren



#### Z-TS106(16)

Outdoor Sound Light Flashing Siren



#### Z-WSA01(18)

WiFi Siren Sensor With temperature and humidity sensor function

#### Door Sensor







#### Gas & CO Sensor







#### i PM25 Sensor



#### SOS Button



#### PIR Sensor













#### Temp Humidity Sensor







#### Smoke Sensor







#### Tracker



#### Water Sensor





#### Valve & Manipulator









## 03 — Smart CCTV Camera





**Z-C28A-3MP**Waterproof Wifi 3.0MP
2.8" PTZ IP Camera
Auto Tracking With Double Lights



**Z-C28B-3MP**Waterproof 3.0MP Wifi 2' Mini PTZ
Floodlight Camera



**Z-S20-4GT**6W Solar Panel PTZ
HD Battery Camera



**Z-C18B-5MP**Cost-effective Waterproof 3.0MP
Double Lights Wifi Mini PTZ Camera



**Z-426-Pro**Waterproof 3.0MP Wifi 1.5" Mini
PTZ Floodlight Camera



**Z-6024H**Waterproof 1080P WiFi HD Video
Surveillance Support ON-VIF



**Z-C17A-3MP**Waterproof 3.0MP WiFi Camera



**Z-SC216**Solar Camera with Battery





**Z-F4-5MP**Two-way Audio Wireless
Security IP PTZ Camera IR IP
Wifi CCTV Cameras



**Z-C20A-3MP**Baby Monitor 3.0MP
Wifi Camera With APP Control



**Z-C10A-2MP**Wifi Baby Pet Indoor Mini Cctv
Camera Monitor System



**Z-WJ01**WIFI Mini