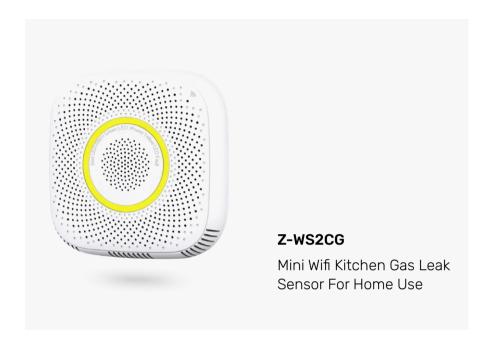

Z-WG103T

GSM GSM Alarm

System With Motion

Sensor Support Alexa



GSM High Quality Touch Screen LCD System



Z-WG103T

GSM Smart LCD

Display WIFI Gsm

Intrusion Alarm System



**Z-PG994-TY**WiFi PSTN+GSM
Home Alarm
For Home Security

## **O2** — Smart Alarm Sensors

Alarm Sirens





#### **Z-DD01(2)**Wifi smart h

Wifi smart home door sensor EU/US Plug 433Mhz siren alarm



#### Z-H1(29)

Indoor Wifi Mini Tuya Alarm Siren with Remotes Controller



#### Z-H3(19)

Wifi Smart Sound Alarm Horn Siren Compatible Alexa Google Home IFTTT



#### **Z-SN11**

Wireless 433Mhz Dingdong Bell for Tuya Siren



#### Z-TS106(16)

Outdoor Sound Light Flashing Siren



#### Z-WSA01(18)

WiFi Siren Sensor With temperature and humidity sensor function

#### Door Sensor







#### Gas & CO Sensor







#### i PM25 Sensor



#### SOS Button



#### PIR Sensor













#### Temp Humidity Sensor







#### Smoke Sensor







#### Tracker



#### Water Sensor





#### Valve & Manipulator









## 03 — Smart CCTV Camera





**Z-C28A-3MP**Waterproof Wifi 3.0MP
2.8" PTZ IP Camera
Auto Tracking With Double Lights



**Z-C28B-3MP**Waterproof 3.0MP Wifi 2' Mini PTZ
Floodlight Camera



**Z-S20-4GT**6W Solar Panel PTZ
HD Battery Camera



**Z-C18B-5MP**Cost-effective Waterproof 3.0MP
Double Lights Wifi Mini PTZ Camera



**Z-426-Pro**Waterproof 3.0MP Wifi 1.5" Mini
PTZ Floodlight Camera



**Z-6024H**Waterproof 1080P WiFi HD Video
Surveillance Support ON-VIF



**Z-C17A-3MP**Waterproof 3.0MP WiFi Camera



**Z-SC216**Solar Camera with Battery





**Z-F4-5MP**Two-way Audio Wireless