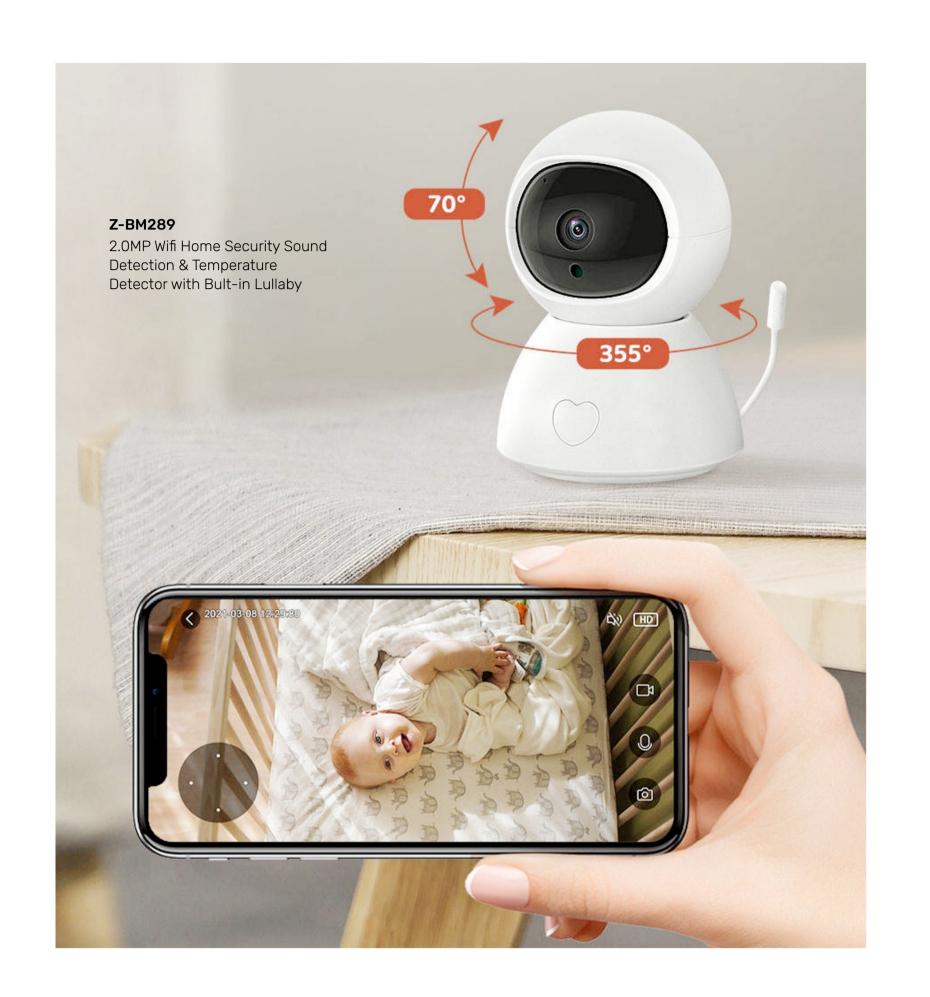

**Z-C17A-3MP**Waterproof 3.0MP WiFi Camera

**Z-SC216**Solar Camera with Battery

**Z-F4-5MP**Two-way Audio Wireless
Security IP PTZ Camera IR IP
Wifi CCTV Cameras

**Z-C20A-3MP**Baby Monitor 3.0MP
Wifi Camera With APP Control