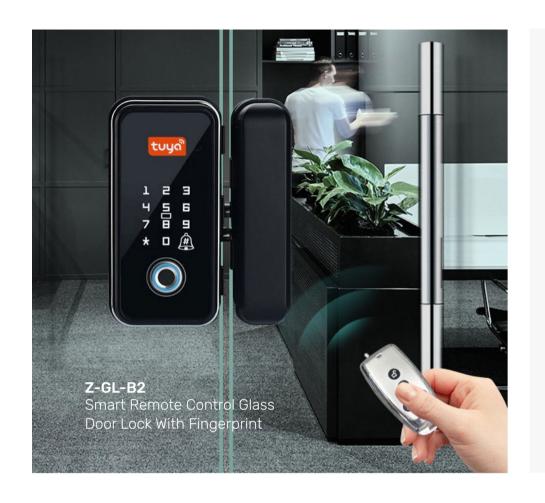

#### **Smart Door Lock**

**Z-EA1**WiFi Fingerprint Door
Lock Supporting Remote Control

**Z-HG200**Wireless Fingerprint Wifi Smart
Glass Door Lock

**Z-H102**Smart WiFi access controlwith fingerprint, ID card, password, APP unlock