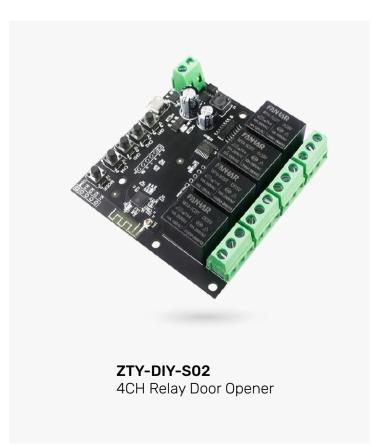

**





**Z-EA1**WiFi Fingerprint Door
Lock Supporting Remote Control



**Z-HG200**Wireless Fingerprint Wifi Smart
Glass Door Lock



**Z-H102**Smart WiFi access controlwith fingerprint, ID card, password, APP unlock



**Z-HF3-BT**Smartphone Door or Gate Access
Control With Tuyasmart APP Control



**Z-T1**mart Fingerprint Key ID card
Password App Unlock WiFi Door Lock



Fingerprint, Key, Passwod, App Unlock
Blue-tooth Fingerprint Door Lock

















#### 06 ---

#### **Smart IR Remote Control**









**Z-IR03**Wireless Mini Tuya Smart
WiFi IR Remote Controller



**Z-A1**WIFI IR Remote Control Compatible with Alexa and Google Home



**Z-IR02**WiFi IR Remote Control
Home Appliances



**Z-IR02** WiFi +RF 433Mhz/315Mhz IR Remote Control

## O7 — Smart Open Door Relay















## YOUR SMART HOME CHOICE THANKS FOR VIEWING