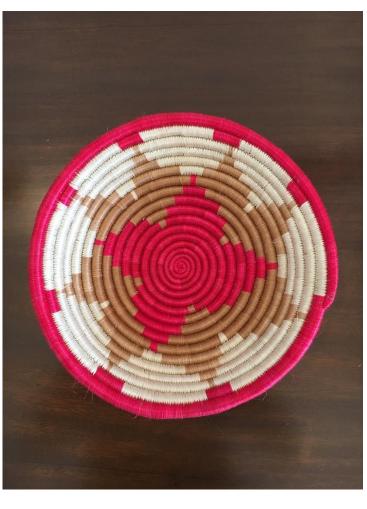

### **RWANDAN BASKETS**

Tonga Baskets

Large: KSH. 2500

Medium: KSH. 1800

Small: KSH. 1200

KSH.650 KSH.1000

KSH.500

KSH.500