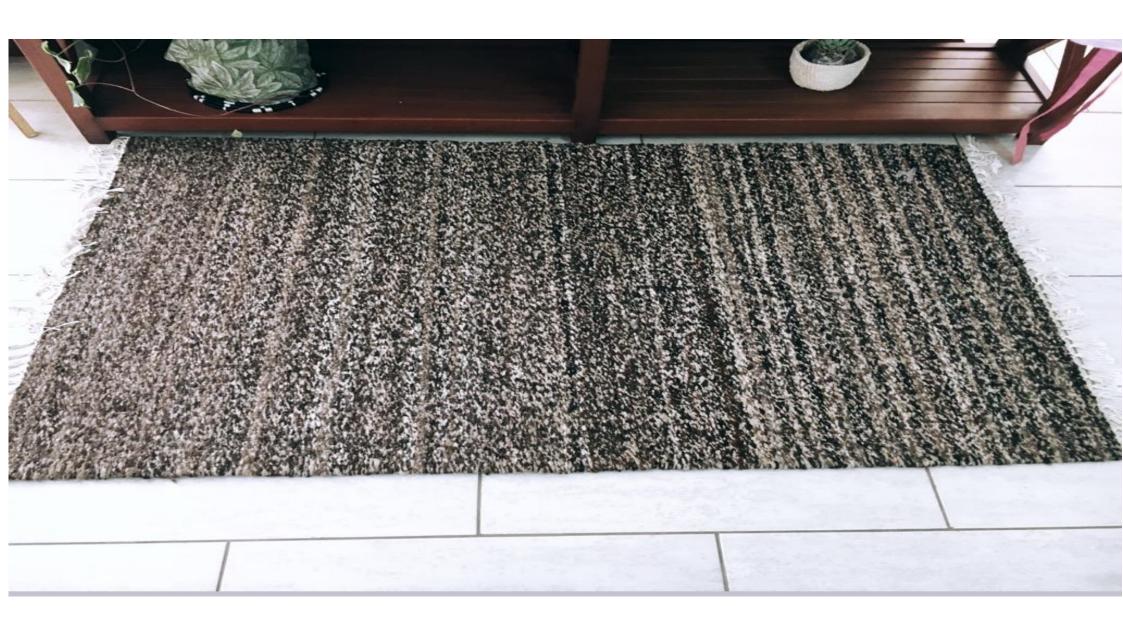

## **RUGS AND MATS**

**SOIL FUSION CARPET** 

DIMENSIONS: 3 ft by 3 ft

KSH.4950

**BLACK AND WHITE STRIPED CARPET** 

DIMENSIONS: 4 ft by 6 ft

SHADED CARPET

DIMENSIONS: 3 ft by 5 ft