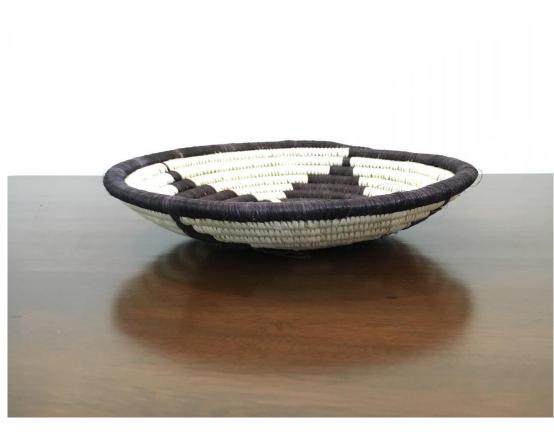

### **RWANDAN BASKETS**

Tonga Baskets

Large: KSH. 2500

Medium: KSH. 1800

Small: KSH. 1200

KSH.650 KSH.1000

KSH.500

KSH.500