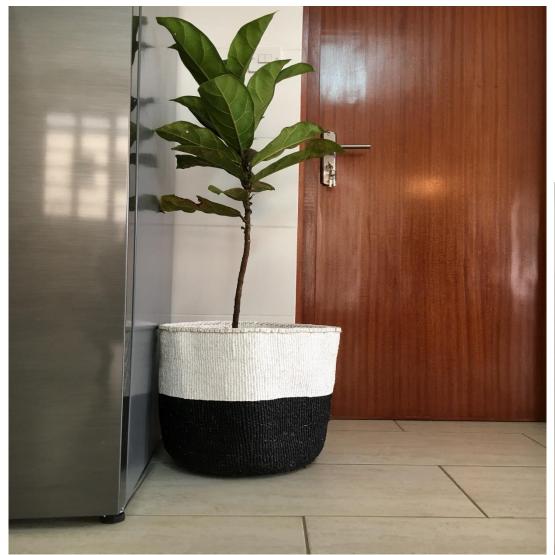

### **RWANDAN BASKETS**

Tonga Baskets

Large: KSH. 2500

Medium: KSH. 1800

Small: KSH. 1200

KSH.650 KSH.1000

KSH.500

KSH.500