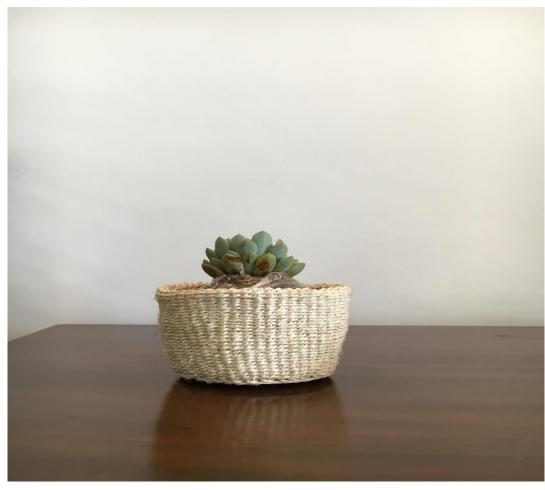

# Erika's Antique

SISAL MINI BASKET

KSH.200

**COLOUR: BEIGE** 

SISAL MINI BASKET

KSH.200

**COLOUR: YELLOW** 

IRINGA MINI BASKET KSH.1200