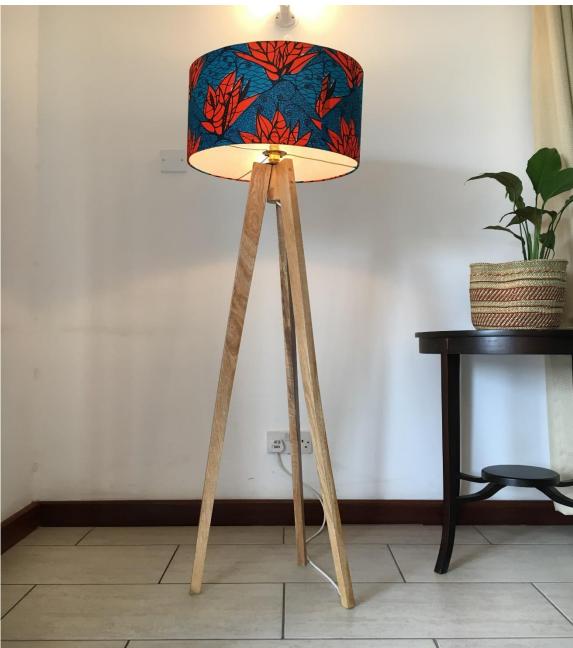

#### **FURNITURE**

MANGO WOOD FLOOR LAMP

NALA SOFA

KSH.35000

KITENGE ACCENT CHAIR