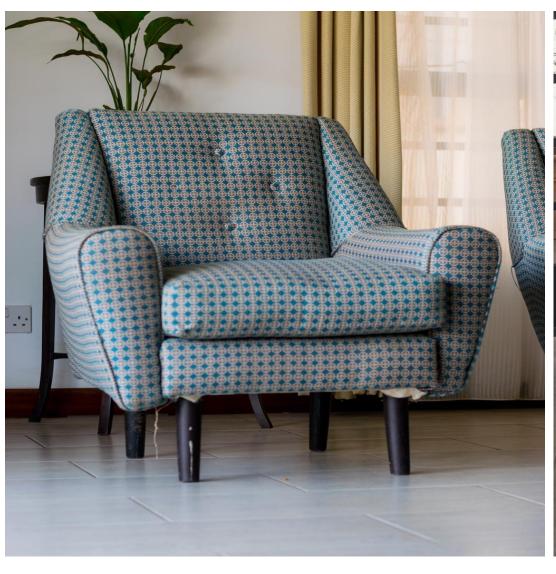

#### **FURNITURE**

MANGO WOOD FLOOR LAMP

NALA SOFA

KSH.35000

KITENGE ACCENT CHAIR