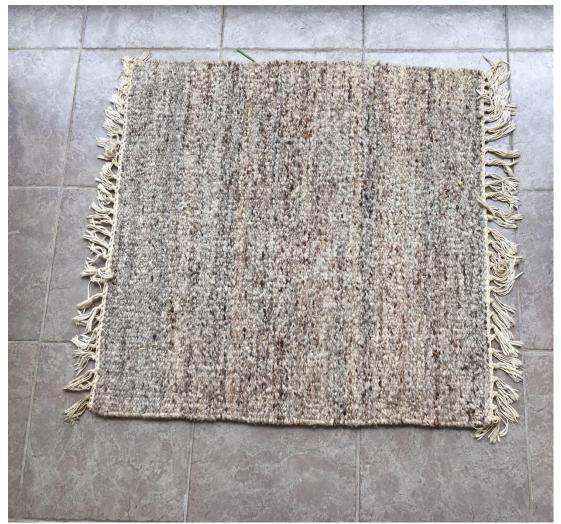

## **RUGS AND MATS**

**SOIL FUSION CARPET** 

DIMENSIONS: 3 ft by 3 ft

KSH.4950

**BLACK AND WHITE STRIPED CARPET** 

DIMENSIONS: 4 ft by 6 ft

SHADED CARPET

DIMENSIONS: 3 ft by 5 ft