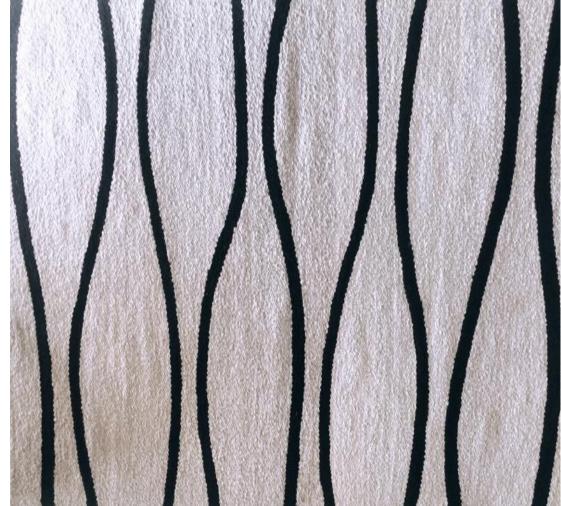

## **RUGS AND MATS**

**SOIL FUSION CARPET** 

DIMENSIONS: 3 ft by 3 ft

KSH.4950

**BLACK AND WHITE STRIPED CARPET** 

DIMENSIONS: 4 ft by 6 ft

SHADED CARPET

DIMENSIONS: 3 ft by 5 ft