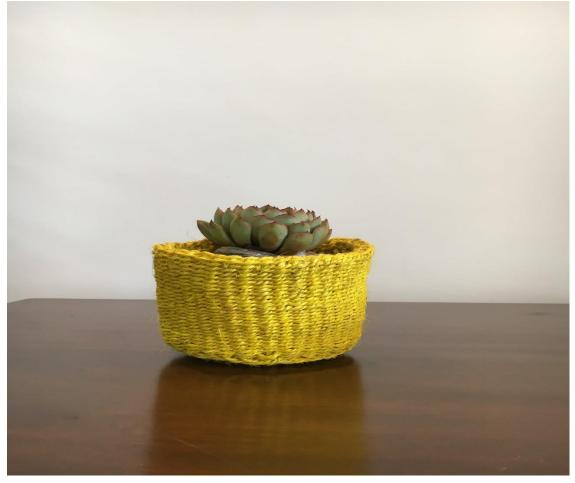

# Erika's Antique

SISAL MINI BASKET

KSH.200

**COLOUR: BEIGE** 

SISAL MINI BASKET

KSH.200

**COLOUR: YELLOW** 

IRINGA MINI BASKET KSH.1200