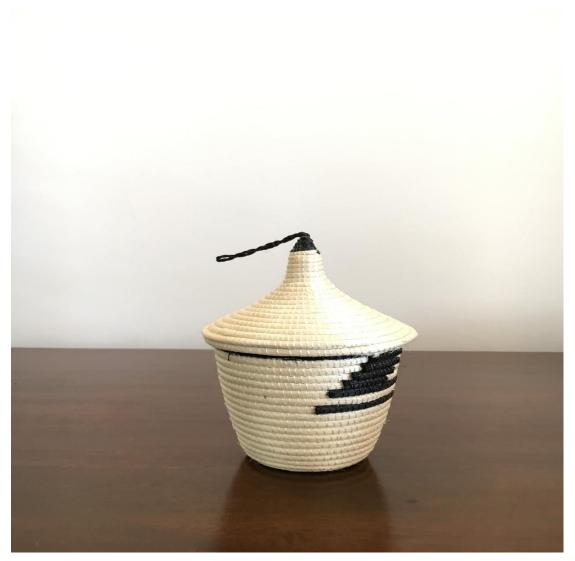

### **RWANDAN BASKETS**

Tonga Baskets

Large: KSH. 2500

Medium: KSH. 1800

Small: KSH. 1200

KSH.650 KSH.1000

KSH.500

KSH.500