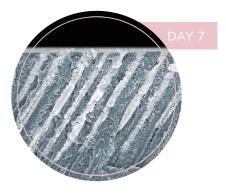

#### REGENERATE

MEDICAL DEVICE. CLINICALLY PROVEN.

The result of a global scientific endeavour, the patented NR-5+™ technology intensive care formula forms a fresh supply of enamel mineral that wrap and integrate onto teeth activating a cycle of regeneration\* to deeply rescue the exposed hypersensitive areas.

#### \* Acts on early invisible stages of enamel damage by restoring its mineral content with regular use