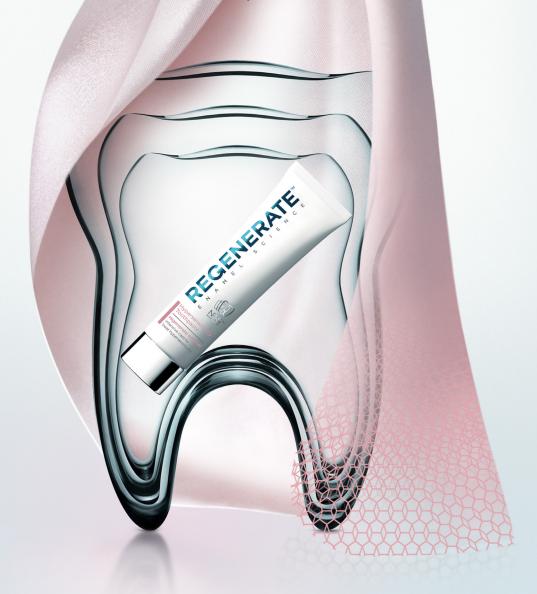

#### DEEPLY RESCUES

THE EXPOSED HYPERSENSITIVE AREAS
BY REGENERATING ENAMEL MINERAL\*

#### REGENERATE

MEDICAL DEVICE. CLINICALLY PROVEN.

The result of a global scientific endeavour, the patented NR-5+™ technology intensive care formula forms a fresh supply of enamel mineral that wrap and integrate onto teeth activating a cycle of regeneration\* to deeply rescue the exposed hypersensitive areas.