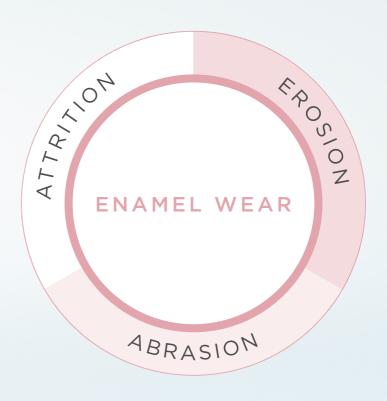

# ENAMEL WEAR OCCURS OVER TIME DUE TO:

ABRASION Improper or excessive brushing, flossing, lifestyle habits (nails biting, vaping)

**ATTRITION** Teeth grinding

**EROSION** Acidic foods and drinks