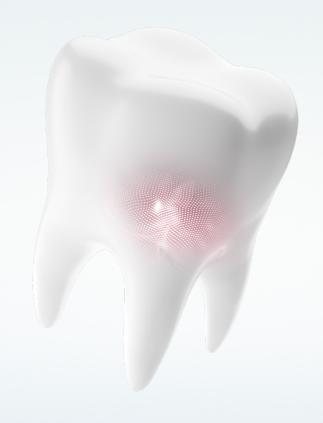

#### HYPERSENSITIVITY

IS A SIGNAL FROM THE NERVES WITHIN

When teeth are sensitive, the pain felt is a signal from the nerves within. **Their vital enamel surface has worn away,** exposing the living structures underneath and making them vulnerable, causing hypersensitivity pain.