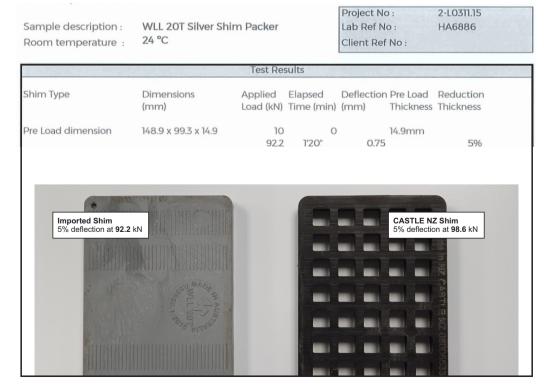

## **PRODUCT COMPARISON**

Cored Castle design testing equal to that of industry 'solid' design.