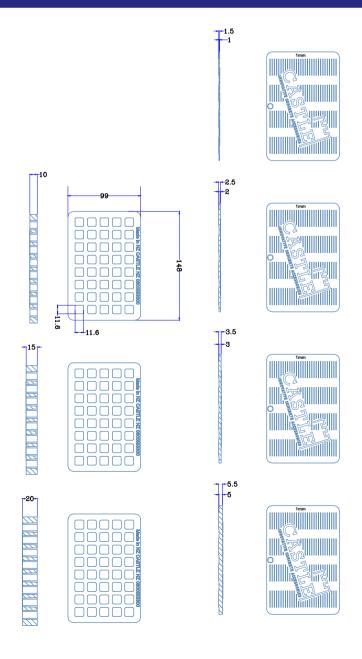

#### **TECHNICAL DIMENSIONS**

| CODE    | Size | Colour | Pack Size |                        |
|---------|------|--------|-----------|------------------------|
|         |      |        |           | 27-5                   |
| SHIM01L | 1mm  | Brown  | 200       | Miles and Arrest Miles |
| SHIM02L | 2mm  | Blue   | 200       |                        |
| SHIM03L | 3mm  | Green  | 100       |                        |
| SHIM05L | 5mm  | Yellow | 100       |                        |
| SHIM10L | 10mm | Black  | 40        |                        |
| SHIM15L | 15mm | Grey   | 40        |                        |
| SHIM20L | 20mm | White  | 30        |                        |

## **TECHNICAL DIMENSIONS**