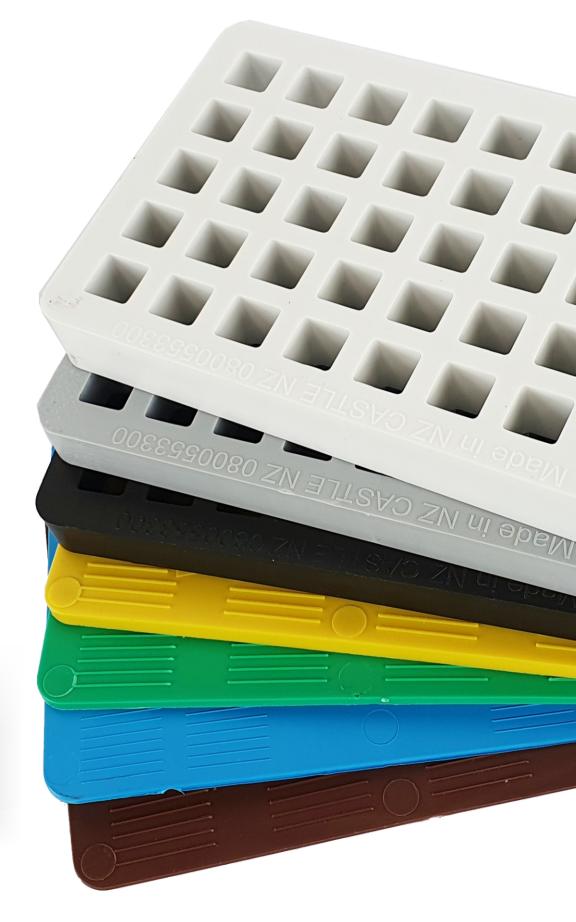

Colour coded by thickness for ease of selection. Castle packing shims are manufactured in New Zealand from quality PP plastic and independently tested with compressive live loads exceeding 10 tonnes.

The shims feature a gripped non-skid surface at a handy 150x 100mm.

#### **TECHNICAL DIMENSIONS**

| CODE    | Size | Colour | Pack Size |                        |
|---------|------|--------|-----------|------------------------|
|         |      |        |           | 27-5                   |
| SHIM01L | 1mm  | Brown  | 200       | Miles and Arrest Miles |
| SHIM02L | 2mm  | Blue   | 200       |                        |
| SHIM03L | 3mm  | Green  | 100       |                        |
| SHIM05L | 5mm  | Yellow | 100       |                        |
| SHIM10L | 10mm | Black  | 40        |                        |
| SHIM15L | 15mm | Grey   | 40        |                        |
| SHIM20L | 20mm | White  | 30        |                        |