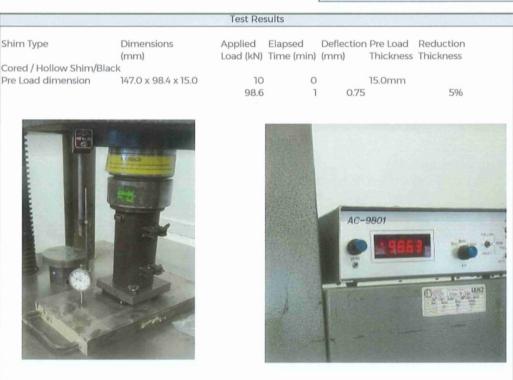

|                        |

## **EVERYDAY APPLICATION**

Place packers under load using different pack heights as per colour code.





## **TECHNICAL INFORMATION**



## **APPLICATIONS**

- Precast.
- Joinery Spacing.
- Tilt Slab leveling.

## **TECHNICAL CHARACTERISTICS**

Spacing 1 - 20mm

Live Load 10T<

Height Tolerance < 20mm < 0.1mm

Deflection under load <5%

Material 70%PP 30%CC\*

**UV Stability:** polypropylene proven stable, used for outdoor application safe for ten years plus.

Chemical resistance: polypropylene is proven resistant to chemicals, petrol and acids.

\*PP: Polypropeline CC: Calcium Carbonate

## **TECHNICAL DIMENSIONS**



#### **FEATURES AND BENIFITS**

- Colour Coded Sizes.
- Moulded in grip.
- Lightweight design.
- Made in NZ

#### **TEST REPORTS**







## **PRODUCT COMPARISON**

Cored Castle design testing equal to that of industry 'solid' design.