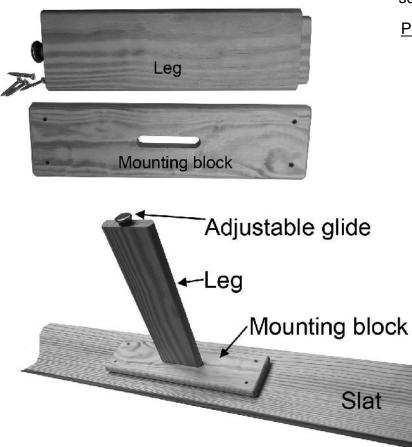

## Centre Leg Slat Support

<u>Tools Required</u>: #2 Robertson or Phillips screwdriver, tape measure

Parts included:

- 2 Legs
- 2 Mounting blocks
- 1-1/8" Screws

Instructions:

- Install the mounting blocks centred on the bottom side of 2 slats.
- Install these slats in the 3<sup>rd</sup> and 6<sup>th</sup> position from the headboard, as shown in the bottom image.
- Position all slats and screw in place.
- Locate the bed as desired.
- Insert the legs in the mounting blocks.
- Adjust the glides to make firm contact with your floor.