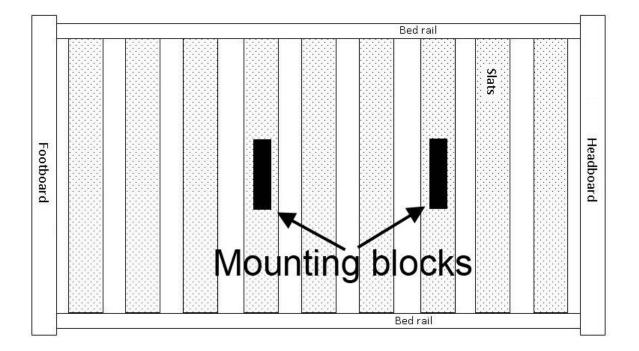

## Centre Leg Slat Support

<u>Tools Required</u>: #2 Robertson or Phillips screwdriver, tape measure

Parts included:

- 2 Legs
- 2 Mounting blocks
- 1-1/8" Screws

Instructions:

- Install the mounting blocks centred on the bottom side of 2 slats.
- Install these slats in the 3<sup>rd</sup> and 6<sup>th</sup> position from the headboard, as shown in the bottom image.
- Position all slats and screw in place.
- Locate the bed as desired.
- Insert the legs in the mounting blocks.
- Adjust the glides to make firm contact with your floor.