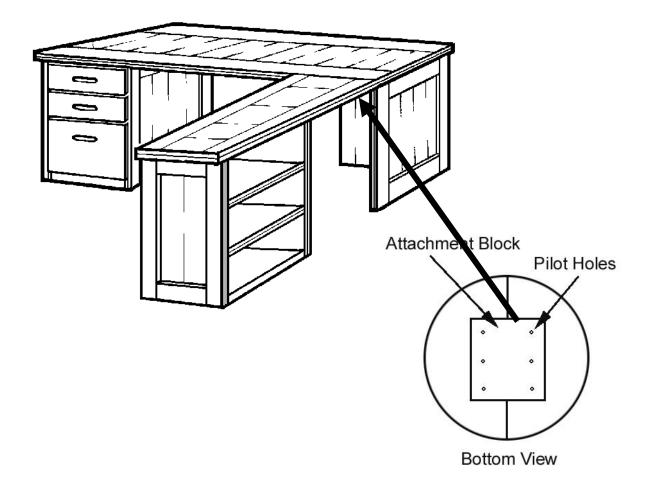

## Please read instructions completely prior to starting.

- 1. Place desk and desk return in desired location. Ensure that edges of the desk and the return are parallel and tight together.
- 2. From underneath secure the attachment block "C" to the desk return using  $3 1 \frac{1}{2}$ " screws "D". The attachment block should be located so that the remaining pilot holes in the attachment block will allow you to insert the last 3 screws into the underside of the desk top.