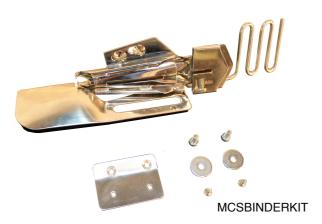

## Collarette Binding Kit to suit Juki MCS-1500 series

RRP \$139.99 incl. GST

\*\* Postage charge may apply.

Easy to install with step by step instructions included, this functional commercial grade attachment will have you binding like a pro in no time. The kit includes a common sized 10mm (1cm) finish top and bottom fold double turn binder attachment for professional, clean results. Once completed, simply remove the binder from the mount bracket in place ready for next time you need it.

All of the required hardware is included to simply install on your Juki MCS-1500 overstitch machine.

Contact your Juki domestic machine dealer to place your order.

www.jukidomestic.com.au