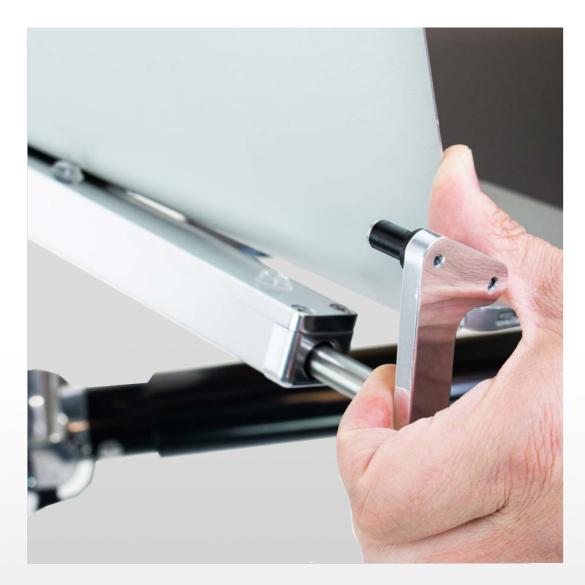

#### **Preparation**

**STEP 1:** Slip the laptop mount into the slot of the silver mounting lug on the left side of the monitor arm.

**STEP 2:** Once the laptop mount is in place insert the screw.

Mounting Screw

Hex Key

**STEP 3:** Use the hex key to tighten the screw. Wiggle the laptop mount back and forth as you do this to make sure it is tight. Even when the screw is tight, the mount will still move a little in the lug.