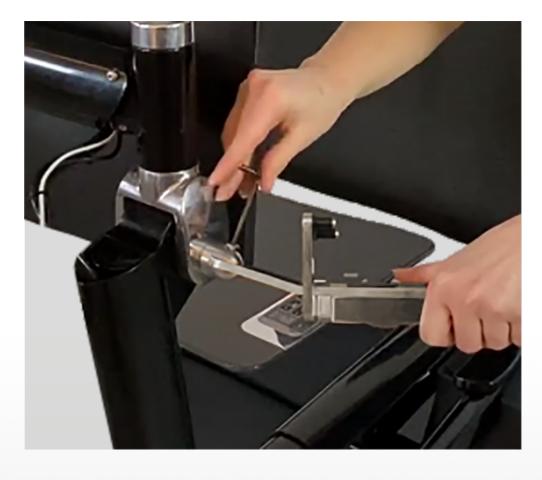

Hex Key

**STEP 3:** Use the hex key to tighten the screw. Wiggle the laptop mount back and forth as you do this to make sure it is tight. Even when the screw is tight, the mount will still move a little in the lug.