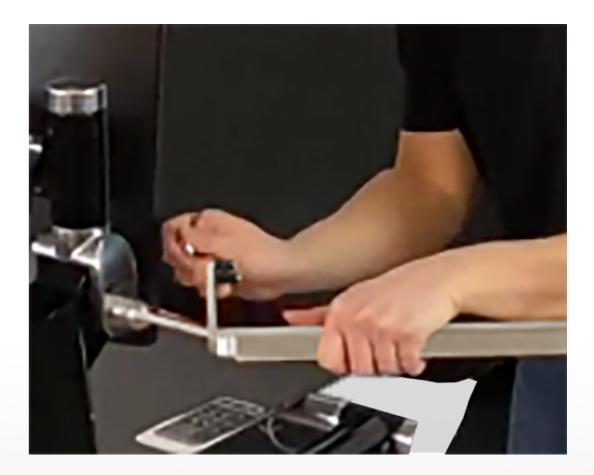

Hex Key

**STEP 3:** Use the hex key to tighten the screw. Wiggle the laptop mount back and forth as you do this to make sure it is tight. Even when the screw is tight, the mount will still move a little in the lug.