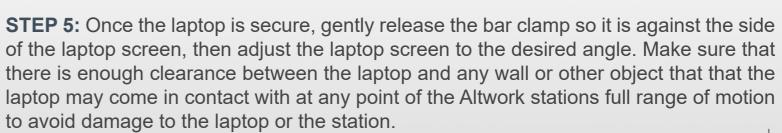

# **altwork LAPTOP mount**

## **Assembly Instructions**

The new way to work

#### **Tools & Hardware**

Laptop Mount (1) ................. Hex Key (1) Mounting Screw (1)





The new way to work

#### **Preparation**



**STEP 1:** Slip the laptop mount into the slot of the silver mounting lug on the left side of the monitor arm.



**STEP 2:** Once the laptop mount is in place insert the screw.





Mounting Screw

Hex Key



**STEP 3:** Use the hex key to tighten the screw. Wiggle the laptop mount back and forth as you do this to make sure it is tight. Even when the screw is tight, the mount will still move a little in the lug.





The new way to work

#### **Insert Laptop**













### Need help? Contact us support@altwork.com

## altwork