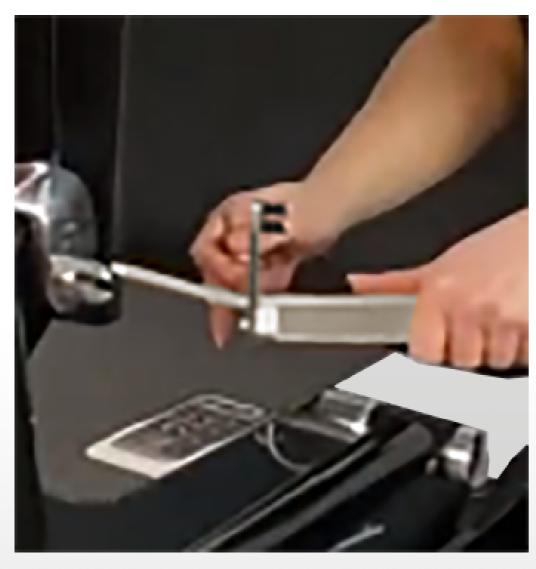

#### **Preparation**

**STEP 1:** Slip the laptop mount into the slot of the silver mounting lug on the left side of the monitor arm.

**STEP 2:** Once the laptop mount is in place insert the screw.

Mounting Screw

Hex Key

**STEP 3:** Use the hex key to tighten the screw. Wiggle the laptop mount back and forth as you do this to make sure it is tight. Even when the screw is tight, the mount will still move a little in the lug.