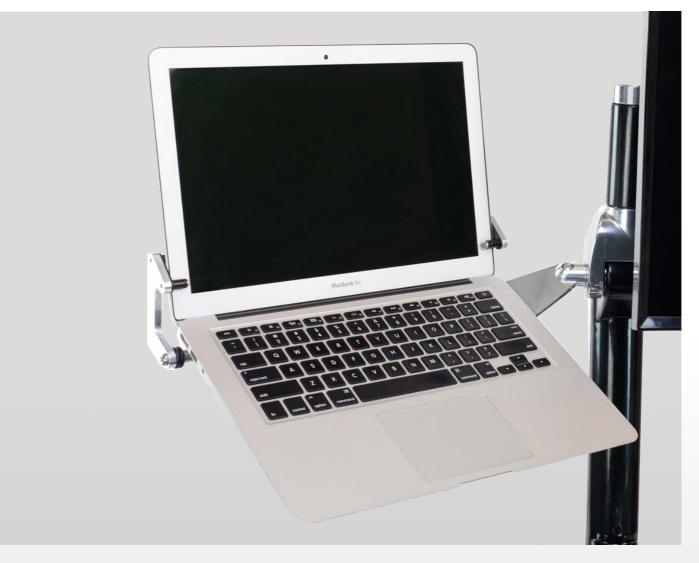

# **altwork LAPTOP mount**

## **Assembly Instructions**

The new way to work

#### **Tools & Hardware**

Laptop Mount (1) ................. Hex Key (1) Mounting Screw (1)





The new way to work

#### **Preparation**



**STEP 1:** Slip the laptop mount into the slot of the silver mounting lug on the left side of the monitor arm.



**STEP 2:** Once the laptop mount is in place insert the screw.





Mounting Screw

Hex Key



**STEP 3:** Use the hex key to tighten the screw. Wiggle the laptop mount back and forth as you do this to make sure it is tight. Even when the screw is tight, the mount will still move a little in the lug.





The new way to work

#### **Insert Laptop**













### Need help? Contact us support@altwork.com

## altwork