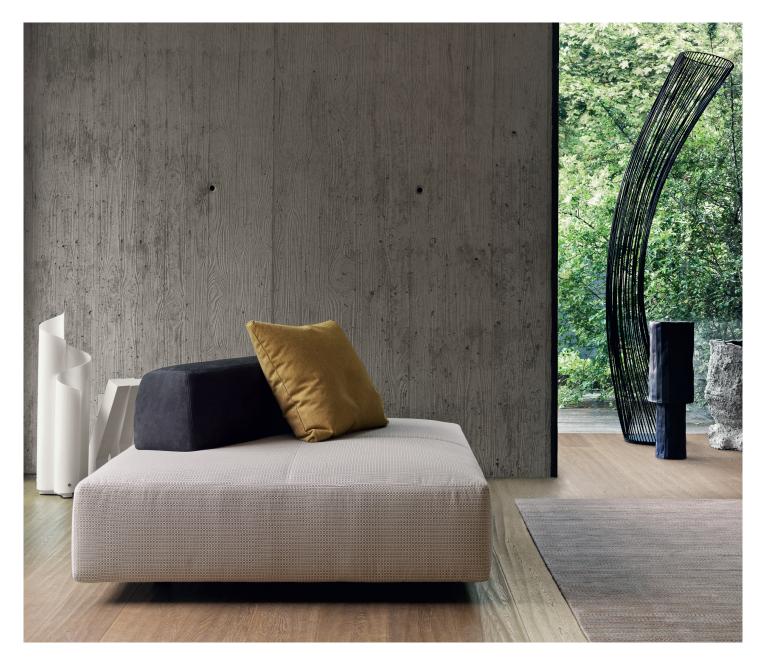

# **SOFTBENCH SOFAS**

design Massimo Castagna 2018 This modular sofa introduces a concept of dynamic and multifunctional use, ideal for today's lifestyles. It consists of 6 basic elements (two seat units, 1 armrest, and 3 backrests) that can be freely arranged to create multiple seating systems and endless custom designs.

The mobile backrests are not anchored, but have an efficacious ballast mechanism that guarantees firm support. They provide freedom of movement and the same degree of comfort for people of different statures.

The depth of the elements allows the creation of double-faced seating, as well as its use as a chaise-longue or a comfortable bed. The aesthetics are enhanced by matching the base, armrest, and cushion covers in a range of colours and patterns.