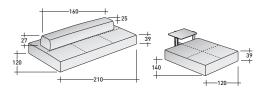

#### COMPOSITION A

- BASE (L140 x P120 x H39) 1 piece
- MOBILE BACKREST (L100 x P25 x H27) 1 piece ARMREST (L120 x P40 x H45) 1 piece