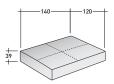

#### COMPOSITION A

- BASE (L140 x P120 x H39) 1 piece
- MOBILE BACKREST (L100 x P25 x H27) 1 piece ARMREST (L120 x P40 x H45) 1 piece