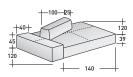

#### COMPOSITION A

- BASE (L140 x P120 x H39) 1 piece
- MOBILE BACKREST (L100 x P25 x H27) 1 piece ARMREST (L120 x P40 x H45) 1 piece