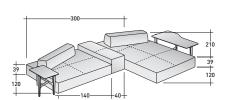

#### COMPOSITION C (side table not included)

- BASE (L210 x P120 x H39) 1 piece BASE (L140 x P120 x H39) 1 piece MOBILE BACKREST (L100x P25 x H27) 1 piece MOBILE BACKREST (L80x P25 x H27) 2 pieces ARMREST (L120 x P40x H45) 2 pieces