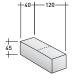

POSITION C (side table not included)



- BASE (L210 x P120 x H39) 1 piece BASE (L140 x P120 x H39) 1 piece MOBILE BACKREST (L100x P25 x H27) 1 piece MOBILE BACKREST (L80x P25 x H27) 2 pieces ARMREST (L120 x P40x H45) 2 pieces

## COMPOSITION H (side table not included)



- BASE (L210 x P120 x H39) 1 piece
- -BASE (L140 x P120 x H39) 2 pieces -MOBILE BACKREST (L100 x P25 x H27) 3 pieces

# COMPOSITION B (side table not included)



- BASE (L210 x P120 x H39) 1 piece
- -BASE (L140 x P120 x H39) 1 piece -MOBILE BACKREST (L160 x P25 x H27) 1 piece

### COMPOSITION E (side table not included)



- -BASE (L210 x P120 x H39) 1 piece -BASE (L140 x P120 x H39) 1 piece -MOBILE BACKREST (L100 x P25 x H27) 2 pieces -ARMREST (L120 x P40 x H45) 1 piece



## SOFTBENCH BASES





## SOFTBENCH ARMREST



## SOFTBENCH MOBILE BACKRESTS