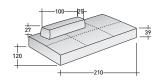

- BASE (L210 x P120 x H39) 1 piece MOBILE BACKREST (L100 x P25 x H27) 1 piece

#### COMPOSITION C (side table not included)

- BASE (L210 x P120 x H39) 1 piece BASE (L140 x P120 x H39) 1 piece MOBILE BACKREST (L100x P25 x H27) 1 piece MOBILE BACKREST (L80x P25 x H27) 2 pieces ARMREST (L120 x P40x H45) 2 pieces