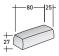

ed)



- BASE (L210 x P120 x H39) 1 piece BASE (L140 x P120 x H39) 1 piece MOBILE BACKREST (L100x P25 x H27) 1 piece MOBILE BACKREST (L80x P25 x H27) 2 pieces ARMREST (L120 x P40x H45) 2 pieces

## COMPOSITION H (side table not included)



- BASE (L210 x P120 x H39) 1 piece
- -BASE (L140 x P120 x H39) 2 pieces -MOBILE BACKREST (L100 x P25 x H27) 3 pieces

# COMPOSITION B (side table not included)



- BASE (L210 x P120 x H39) 1 piece
- -BASE (L140 x P120 x H39) 1 piece -MOBILE BACKREST (L160 x P25 x H27) 1 piece

### COMPOSITION E (side table not included)



- -BASE (L210 x P120 x H39) 1 piece -BASE (L140 x P120 x H39) 1 piece -MOBILE BACKREST (L100 x P25 x H27) 2 pieces -ARMREST (L120 x P40 x H45) 1 piece



## SOFTBENCH BASES





## SOFTBENCH ARMREST



## SOFTBENCH MOBILE BACKRESTS