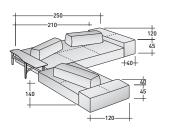

### COMPOSITION E (side table not included)

- -BASE (L210 x P120 x H39) 1 piece -BASE (L140 x P120 x H39) 1 piece -MOBILE BACKREST (L100 x P25 x H27) 2 pieces -ARMREST (L120 x P40 x H45) 1 piece