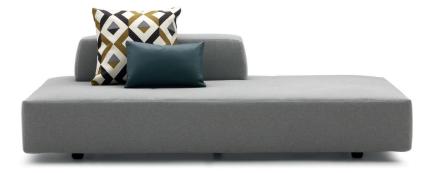

# **SOFTBENCH SOFAS**

design Massimo Castagna 2018 This modular sofa introduces a concept of dynamic and multifunctional use, ideal for today's lifestyles. It consists of 6 basic elements (two seat units, 1 armrest, and 3 backrests) that can be freely arranged to create multiple seating systems and endless custom designs.

The mobile backrests are not anchored, but have an efficacious ballast mechanism that guarantees firm support. They provide freedom of movement and the same degree of comfort for people of different statures.

The depth of the elements allows the creation of double-faced seating, as well as its use as a chaise-longue or a comfortable bed. The aesthetics are enhanced by matching the base, armrest, and cushion covers in a range of colours and patterns.