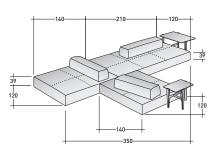

## COMPOSITION H (side table not included)

- BASE (L210 x P120 x H39) 1 piece
- -BASE (L140 x P120 x H39) 2 pieces -MOBILE BACKREST (L100 x P25 x H27) 3 pieces