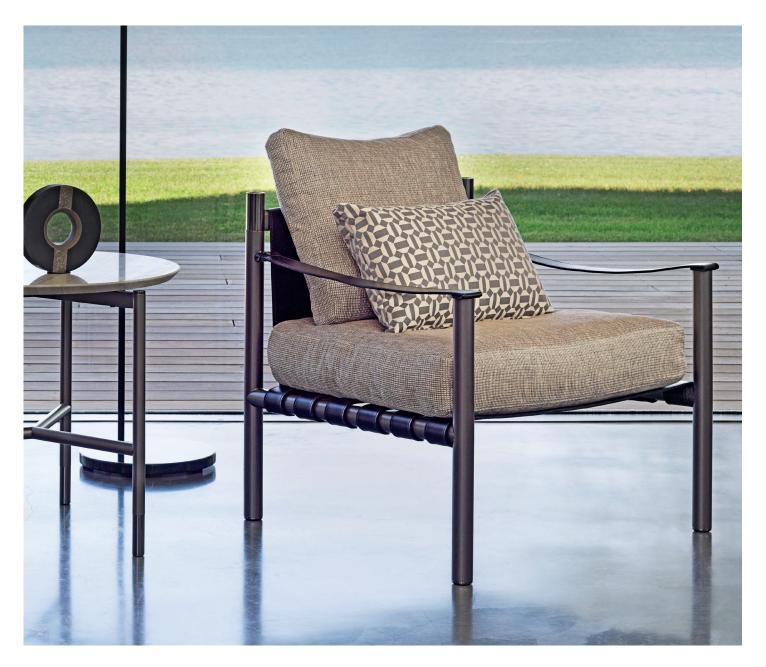

SMALL ARMCHAIR design Rodolfo Dordoni 2015 Elegance and harmony characterize this classy small armchair, allowing it to slide easily into classical and contemporary environments. The quality materials, the elegant details and the soft padded seat mean that it can accessorize any type of sofa yet can enjoy an independent existence or live as part of a pair. The steel tube structure is available with a glossy black, glossy beige and matt burnished finish. Details in glossy gold or glossy black nickel. The hide covers of the seat and the backrest cannot be removed and are available in the following range of colors: natural, moka, black, burgundy, tobacco, sand, mud, nut brown and dove gray. However, the covers of the seat and backrest cushions, in fabric, leather or Ecopelle can be completely removed.