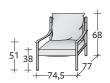

2015 Elegance and harmony characterize this classy small armchair, allowing it to slide easily into classical and contemporary environments. The quality materials, the elegant details and the soft padded seat mean that it can accessorize any type of sofa yet can enjoy an independent existence or live as part of a pair. The steel tube structure is available with a glossy black, glossy beige and matt burnished finish. Details in glossy gold or glossy black nickel. The hide covers of the seat and the backrest cannot be removed and are available in the following range of colors: natural, moka, black, burgundy, tobacco, sand, mud, nut brown and dove gray. However, the covers of the seat and backrest cushions, in fabric, leather or Ecopelle can be completely removed.









**OUTER SIZES**