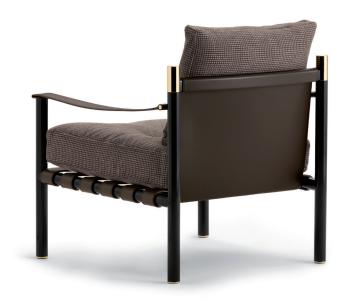

SMALL ARMCHAIR design Rodolfo Dordoni 2015 Elegance and harmony characterize this classy small armchair, allowing it to slide easily into classical and contemporary environments. The quality materials, the elegant details and the soft padded seat mean that it can accessorize any type of sofa yet can enjoy an independent existence or live as part of a pair. The steel tube structure is available with a glossy black, glossy beige and matt burnished finish. Details in glossy gold or glossy black nickel. The hide covers of the seat and the backrest cannot be removed and are available in the following range of colors: natural, moka, black, burgundy, tobacco, sand, mud, nut brown and dove gray. However, the covers of the seat and backrest cushions, in fabric, leather or Ecopelle can be completely removed.