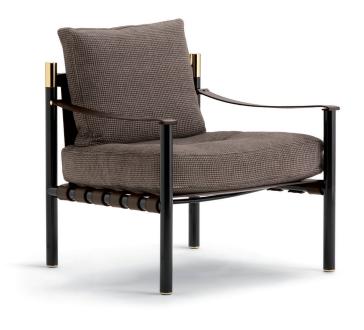

SMALL ARMCHAIR design Rodolfo Dordoni 2015 Elegance and harmony characterize this classy small armchair, allowing it to slide easily into classical and contemporary environments. The quality materials, the elegant details and the soft padded seat mean that it can accessorize any type of sofa yet can enjoy an independent existence or live as part of a pair. The steel tube structure is available with a glossy black, glossy beige and matt burnished finish. Details in glossy gold or glossy black nickel. The hide covers of the seat and the backrest cannot be removed and are available in the following range of colors: natural, moka, black, burgundy, tobacco, sand, mud, nut brown and dove gray. However, the covers of the seat and backrest cushions, in fabric, leather or Ecopelle can be completely removed.