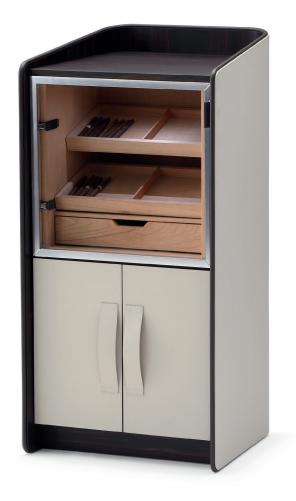

## GENTLEMAN CIGAR STORAGE UNIT design Carlo Colombo 2014

Cigar storage unit. The curved multilayer wood structure has an external layer of leather, with tone-on-tone or contrasting leather piping; the interior surface is ebony with a matt finish. The top is also in ebony. Upper compartment in Spanish cedar veneered used for storing the cigars, cigar trays and humidifier drawer in solid Spanish cedar wood, fitted with humidity sensor to ensure the correct storage conditions. Inner battery-powered spotlight. Door in tempered bronze glass with aluminium frame, burnished colour. Lower compartment with leather doors and handles.