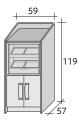

## GENTLEMAN CIGAR STORAGE UNIT design Carlo Colombo 2014

Cigar storage unit. The curved multilayer wood structure has an external layer of leather, with tone-on-tone or contrasting leather piping; the interior surface is ebony with a matt finish. The top is also in ebony. Upper compartment in Spanish cedar veneered used for storing the cigars, cigar trays and humidifier drawer in solid Spanish cedar wood, fitted with humidity sensor to ensure the correct storage conditions. Inner battery-powered spotlight. Door in tempered bronze glass with aluminium frame, burnished colour. Lower compartment with leather doors and handles.







GENTLEMAN CIGAR STORAGE UNIT design Carlo Colombo 2014

OUTER SIZES