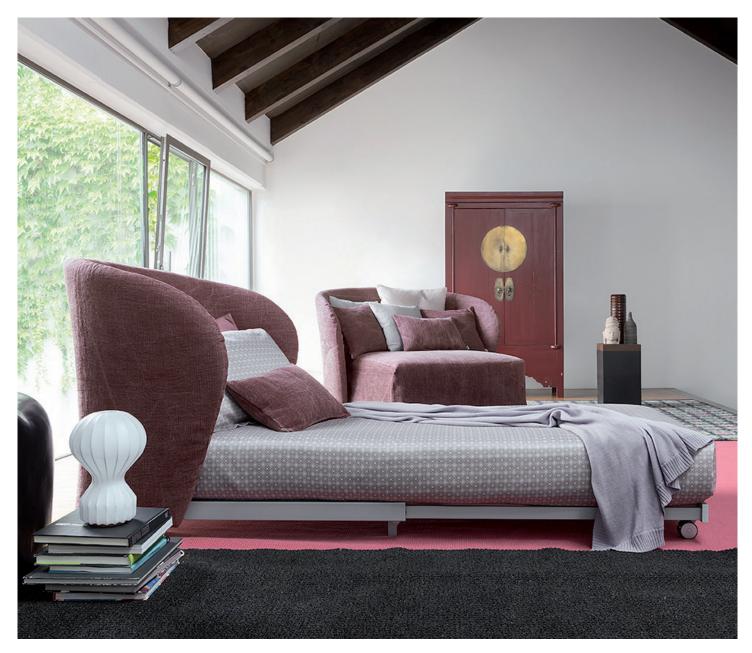

## CÉLINE design Riccardo Giovanetti 2011

Céline, roomy, deep and cozy, is an armchair-chaise longue that can be rapidly transformed into a comfortable single bed (mattress size 90x200 cm.) or a large sofa that can be rapidly transformed into a double bed (mattress size 160x200 cm.).

Both versions are available with completely removable cover in fabric or Ecopelle, or in a special quilted and padded cover.

The cover can be in one color or in choice of two colors of the same fabric: one for the external cover of the backrest and the sides of the seat cover, the other for the internal part of the backrest and the upper part of the seat cover.

Both versions can be fitted with a Memoform or Special mattress that folds and unfolds on the pull out fixed slats frame fitted with wheels when you need to transform the armchair into a single bed and the small sofa into a double bed.