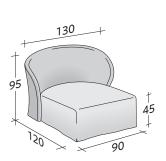

ble single bed (mattress size 90x200 cm.) or a large sofa that can be rapidly transformed into a double bed (mattress size 160x200 cm.).

Both versions are available with completely removable cover in fabric or Ecopelle, or in a special quilted and padded cover.

The cover can be in one color or in choice of two colors of the same fabric: one for the external cover of the backrest and the sides of the seat cover, the other for the internal part of the backrest and the upper part of the seat cover.

Both versions can be fitted with a Memoform or Special mattress that folds and unfolds on the pull out fixed slats frame fitted with wheels when you need to transform the armchair into a single bed and the small sofa into a double bed.







OUTER SIZES BASES AND MATTRESS SUPPORT

SIZE IN CM.





SLATTED BASE