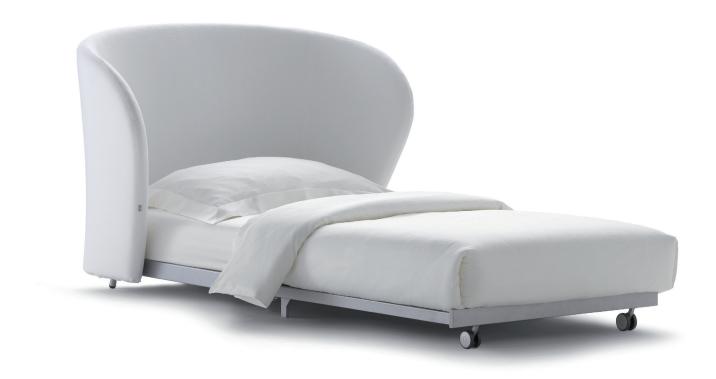

## CÉLINE design Riccardo Giovanetti 2011

Céline, roomy, deep and cozy, is an armchair-chaise longue that can be rapidly transformed into a comfortable single bed (mattress size 90x200 cm.) or a large sofa that can be rapidly transformed into a double bed (mattress size 160x200 cm.).

Both versions can be fitted with a Memoform or Special mattress that folds and unfolds on the pull out fixed slats frame fitted with wheels when you need to transform the armchair into a single bed and the small sofa into a double bed.