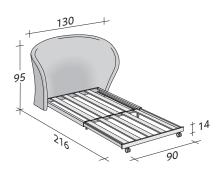

e single bed (mattress size 90x200 cm.) or a large sofa that can be rapidly transformed into a double bed (mattress size 160x200 cm.).

Both versions are available with completely removable cover in fabric or Ecopelle, or in a special quilted and padded cover.

The cover can be in one color or in choice of two colors of the same fabric: one for the external cover of the backrest and the sides of the seat cover, the other for the internal part of the backrest and the upper part of the seat cover.

Both versions can be fitted with a Memoform or Special mattress that folds and unfolds on the pull out fixed slats frame fitted with wheels when you need to transform the armchair into a single bed and the small sofa into a double bed.







OUTER SIZES BASES AND MATTRESS SUPPORT

SIZE IN CM.





SLATTED BASE