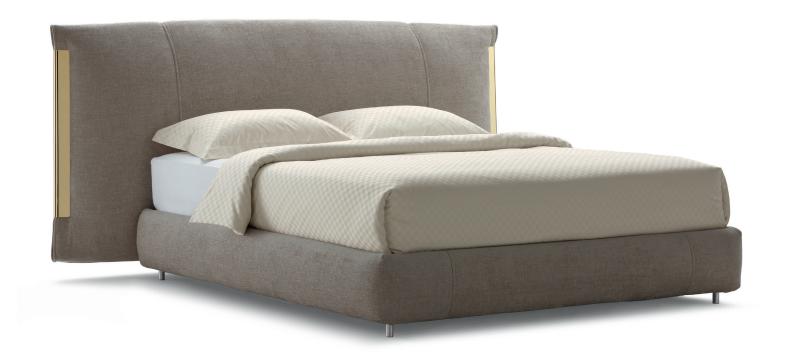

AMAL design Carlo Colombo 2017 An important double-size bed with class. The bed is embellished with elegant metallic trims. On the sides of the headboard, the trim "anchors" the covers, exalting the softness of the ensemble. The three finishes of the trim (polished gold, matt burnished, polished black nickel) have been devised to match the range of cover materials available.

Available with fixed base h 25 cm, storage base or base with electrical movements.

The covers of the base and the headboard are totally removable and available in fabric, leather and Ecopelle.

OUTER SIZES BASES AND MATTRESS SUPPORTS