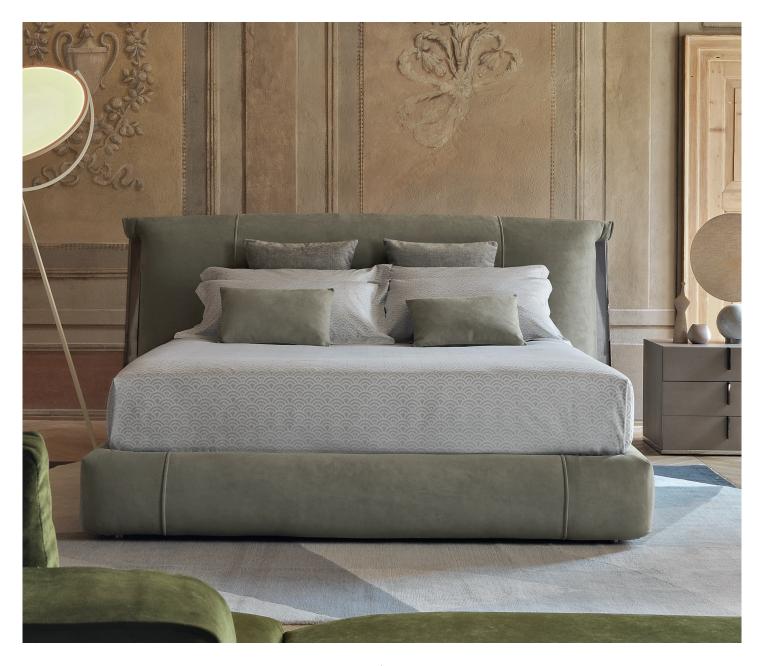

AMAL design Carlo Colombo 2017 An important double-size bed with class. The bed is embellished with elegant metallic trims. On the sides of the headboard, the trim "anchors" the covers, exalting the softness of the ensemble. The three finishes of the trim (polished gold, matt burnished, polished black nickel) have been devised to match the range of cover materials available.

Available with fixed base h 25 cm, storage base or base with electrical movements.

The covers of the base and the headboard are totally removable and available in fabric, leather and Ecopelle.

OUTER SIZES BASES AND MATTRESS SUPPORTS