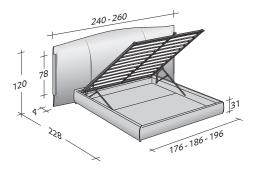

SIZE IN CM.

**STORAGE BASE**ADJUSTABLE SLATTED BASE

BASE H25

ADJUSTABLE SLATTED BASE
ELECTRICALLY POWERED ADJUSTABLE SLATS