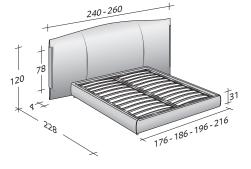

SIZE IN CM.

**STORAGE BASE**ADJUSTABLE SLATTED BASE

BASE H25

ADJUSTABLE SLATTED BASE
ELECTRICALLY POWERED ADJUSTABLE SLATS