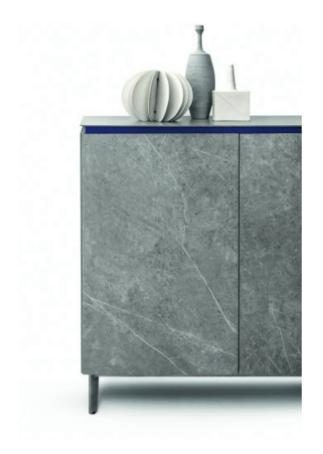

## Cosmopolitan Sideboard | Italy

Sideboard with Wooden frame, 2 hinged doors and 2 drawers with 45° degrees cut.

## Dimensions

Width 1840mm Depth 550mm Height 690mm Italian designed sideboard with wooden frame. Featuring two hinged doors and a central two drawer feature with a mitred edge. A groove opening system reveals internal shelves in clear glass.

## Finish Options

Panel Finish: SuperMarble or SuperCeramic