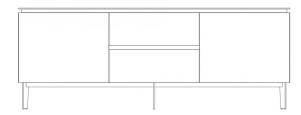

## Dimensions

Width 1840mm Depth 550mm Height 690mm Italian designed sideboard with wooden frame. Featuring two hinged doors and a central two drawer feature with a mitred edge. A groove opening system reveals internal shelves in clear glass.