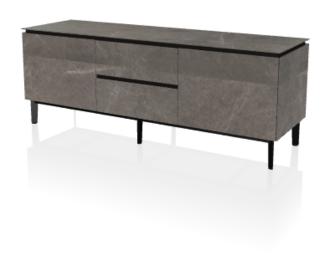

## Cosmopolitan Sideboard | Italy

Sideboard with Wooden frame, 2 hinged doors and 2 drawers with 45° degrees cut.

## Dimensions

Width 1840mm Depth 550mm Height 690mm Italian designed sideboard with wooden frame. Featuring two hinged doors and a central two drawer feature with a mitred edge. A groove opening system reveals internal shelves in clear glass.

## Finish Options

Panel Finish: SuperMarble or SuperCeramic

## Stock Availability

1 x Cosmopolitan sideboard with metal frame in black, lacquered wood groove in black, panel finish in Matt Grey SuperMarble

\*On display in-store

Price

\$10,100