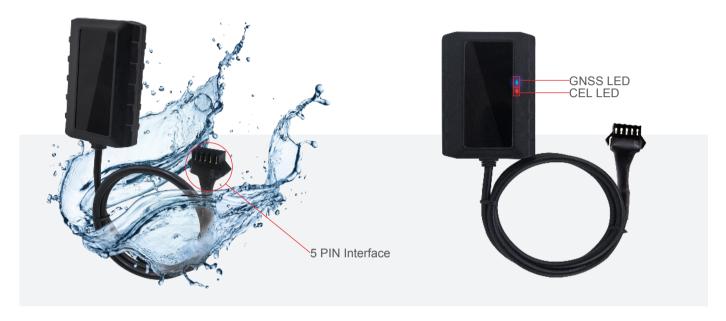

## **Interfaces**

| Digital Inputs                                                        | positive trigger input for ignition detection and other application negative trigger input |
|-----------------------------------------------------------------------|--------------------------------------------------------------------------------------------|
| Digital Output 1 digital output, open drain, 150 mA max drive current |                                                                                            |
| GSM Antenna                                                           | Internal only                                                                              |
| GPS Antenna                                                           | Internal only                                                                              |
| LED Indicators                                                        | GNSS, CEL                                                                                  |
| Micro USB Interface Used for upgrading and debugging                  |                                                                                            |