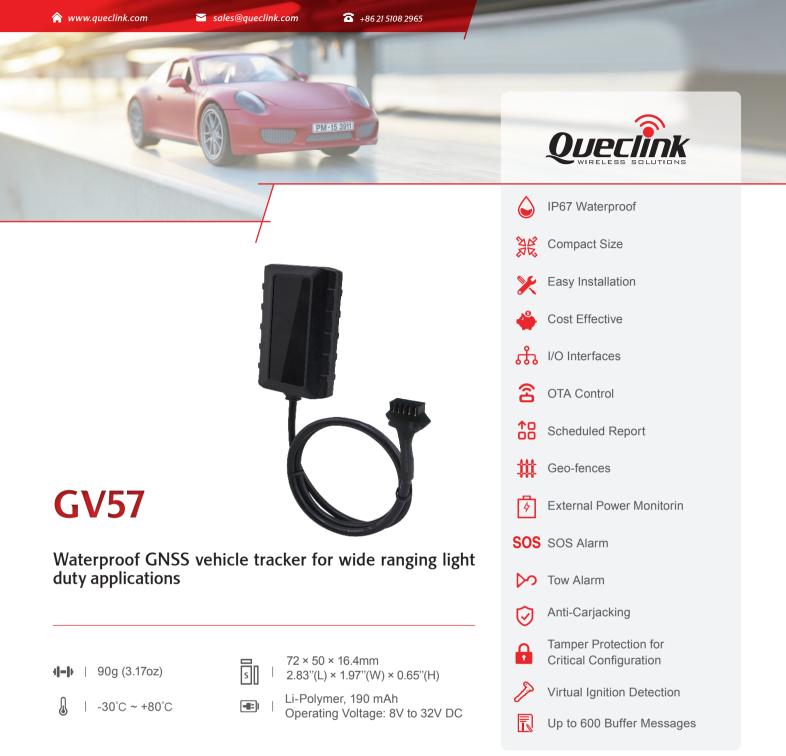

The GV57 improves on the GV50 Plus based on customer feedback. With waterproof design, it ensures the product remains reliable when installed in the harsh environments. it supports panic button for emergency situation. The product is ideal for stolen vehicle recovery, auto financing and other basic tracking applications.

## Appearance