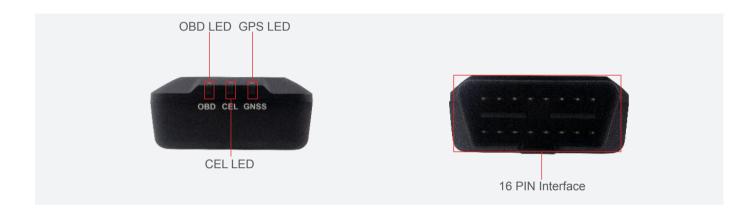

## Interfaces

|                                                      | Provide device power                                                                                                                                                                   |  |
|------------------------------------------------------|----------------------------------------------------------------------------------------------------------------------------------------------------------------------------------------|--|
| OBDII Port                                           | Allow information to be read from OBDII port<br>Support protocol: ISO9141, KWP2000_FAST, KWP2000_5BPS, ISO15765<br>CAN250K_11BIT, CAN250K_29BIT, CAN500K_11BIT, ISO15765 CAN500K_29BIT |  |
| Cellular Antenna                                     | Internal only                                                                                                                                                                          |  |
| GNSS Antenna                                         | Internal only                                                                                                                                                                          |  |
| BLE Antenna                                          | Internal only                                                                                                                                                                          |  |
| WiFi Antenna                                         | Internal only                                                                                                                                                                          |  |
| LED Indicators                                       | OBD, Cellular network, GNSS                                                                                                                                                            |  |
| Micro USB Interface Used for upgrading and debugging |                                                                                                                                                                                        |  |