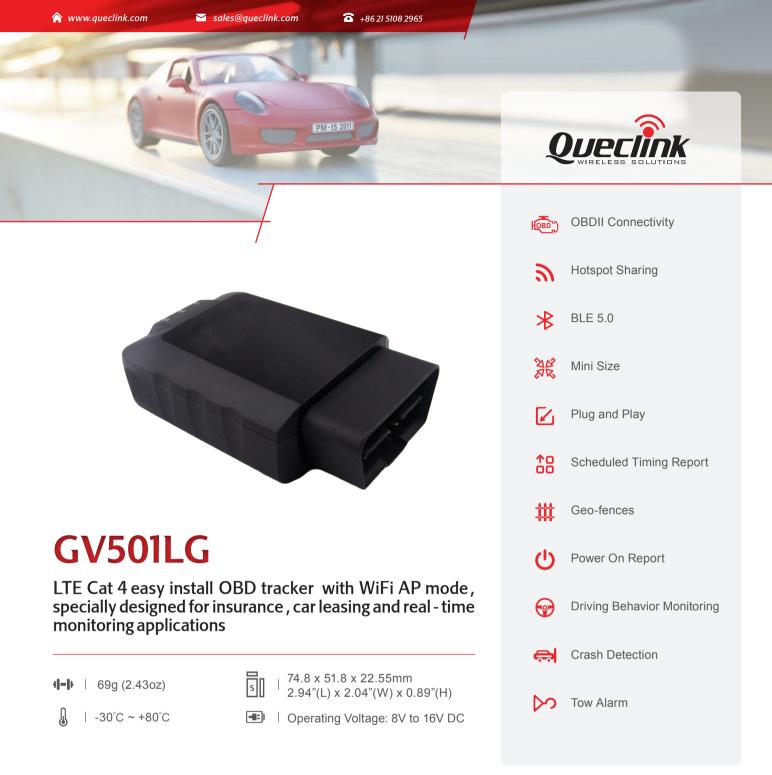

GV501LG is the first of Queclink's new range of OBD mobile hotspot products that add super-fast in-vehicle internet access to our range of OBD products. Queclink's robust telematics firmware and reliable OBD data access are empowered by reliable shared internet access for any car or light truck. Van drivers, sales people and other mobile employees all benefit from in-vehicle internet access 24 hours a day, 7 days a week. The GV501LG supports reliable data gathering of VIN, odometer and also diagnostic trouble codes (DTC) for vehicle maintenance applications.