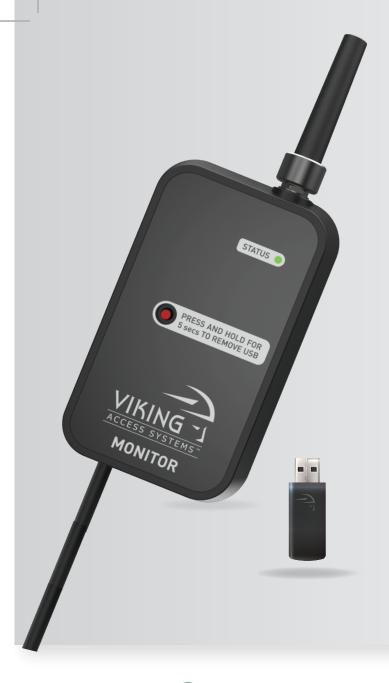

## **DIRECT ACCESS ANYWHERE**

Controlling your gate operator has never been easier! The Viking Monitor App will wirelessly open/close your gate from anywhere in the world.

Security is not a concern since the Viking Monitor Application will give you instant notifications on all gate operations and actions. With one touch you are able to view all operator history, diagnostics, real time data and more! Save all of your operators data with the Cloud and/or a USB.