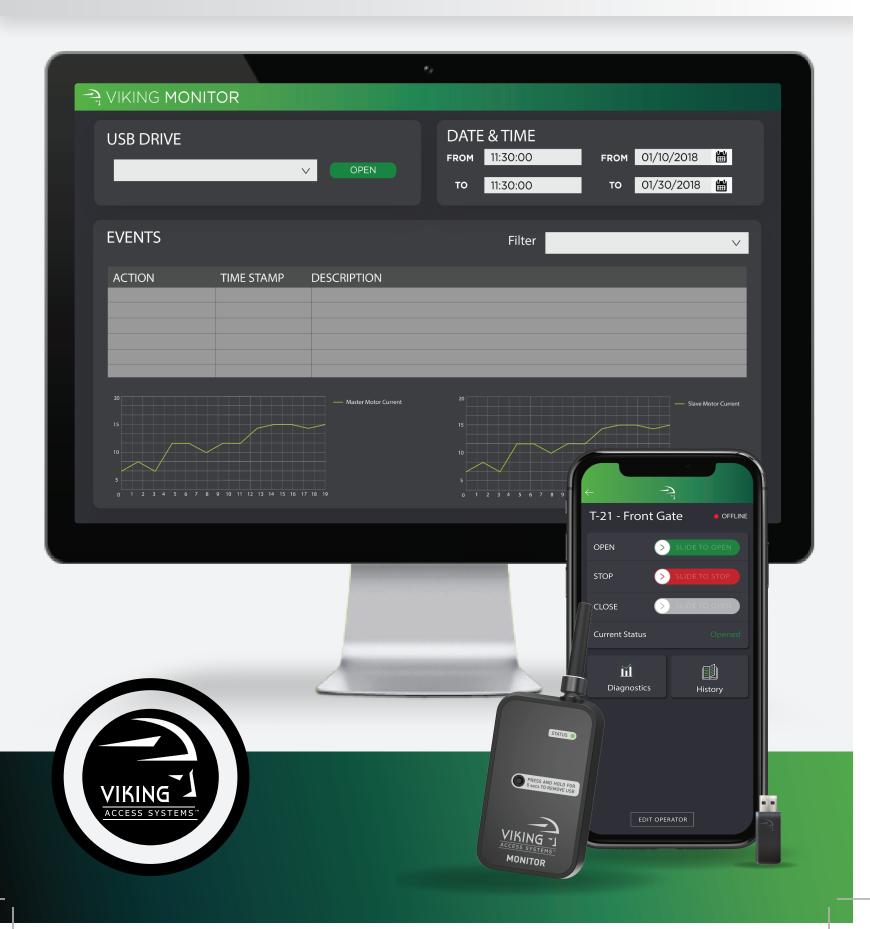

## VIKING MONITOR

## **DIRECT ACCESS ANYWHERE**

Controlling your gate operator has never been easier! The Viking Monitor App will wirelessly open/close your gate from anywhere in the world.

Security is not a concern since the Viking Monitor Application will give you instant notifications on all gate operations and actions. With one touch you are able to view all operator history, diagnostics, real time data and more! Save all of your operators data with the Cloud and/or a USB.

The Viking Monitor App will easily interface to your Android/Apple mobile devices with a simple download of the application from your App Store.

Direct access from anywhere in the world