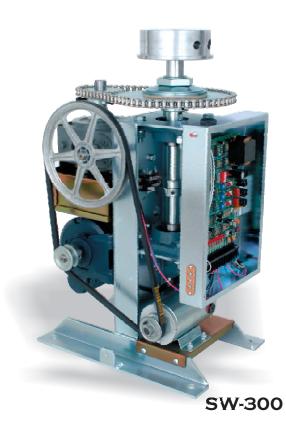

#### **SPECIFICATIONS**

**UL 325 & UL 991** Approved

Full Five and Seven year Warranty

Motor 1/2 HP

Gear Box 60:1 with internal clutch

Cover is rotationally molded, indestructible

Dimensions: W: 12"- L: 17"- H: 25.5"

Gates up to 18 feet

Gates up to 800 Lbs

Operator weight 110 Lbs

Power off quick release arm

North Hollywood, CA

INDEPENDENT DEALER OR DISTRIBUTOR