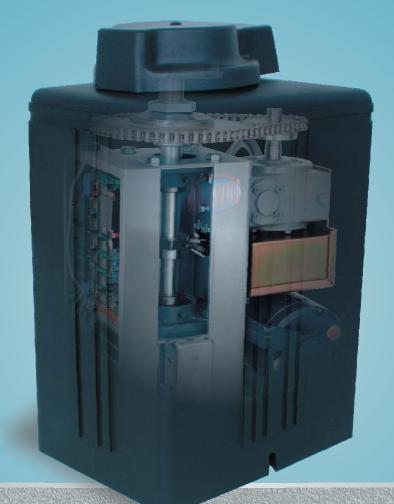

#### **SPECIFICATIONS**

**UL 325 & UL 991** Approved

Full Five and Seven year Warranty

Motor 1/2 HP

Gear Box 60:1 with internal clutch

Cover is rotationally molded, indestructible

Dimensions: W: 12"- L: 17"- H: 25.5"

Gates up to 18 feet

Gates up to 800 Lbs

Operator weight 110 Lbs

Power off quick release arm

North Hollywood, CA

INDEPENDENT DEALER OR DISTRIBUTOR