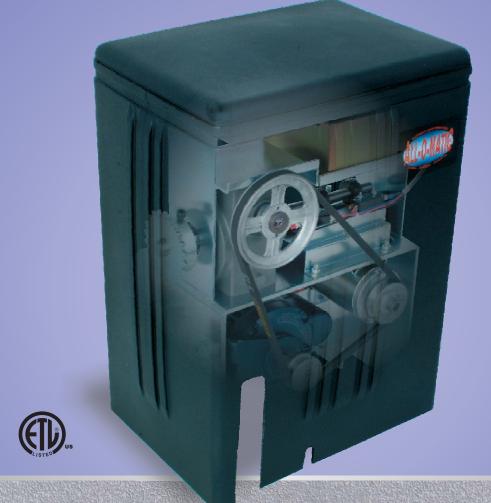

#### **SPECIFICATIONS**

**UL 325 & UL 991** Approved

Full Five and Seven year Warranty

Motor 1/2 HP

Gear Box 10:1

Cover is rotationally molded, indestructible

Dimensions: W: 12"- L: 17.5"- H: 23.5"

Gates up to 35 feet

Gates up to 1000 Lbs

Gate speed 12 inches per second

Operator weight 100 Lbs

Power off gate release push open

North Hollywood, CA

INDEPENDENT DEALER OR DISTRIBUTOR