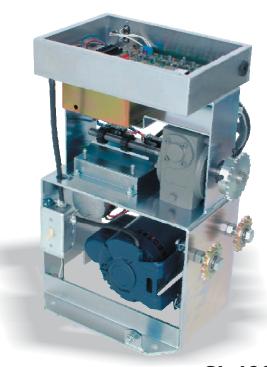

#### **SPECIFICATIONS**

**UL 325 & UL 991** Approved

Full Five and Seven year Warranty

Motor 1/2 HP

Gear Box 10:1

Cover is rotationally molded, indestructible

Dimensions: W: 12"- L: 17.5"- H: 23.5"

Gates up to 35 feet

Gates up to 1000 Lbs

Gate speed 12 inches per second

Operator weight 100 Lbs

Power off gate release push open

North Hollywood, CA

INDEPENDENT DEALER OR DISTRIBUTOR