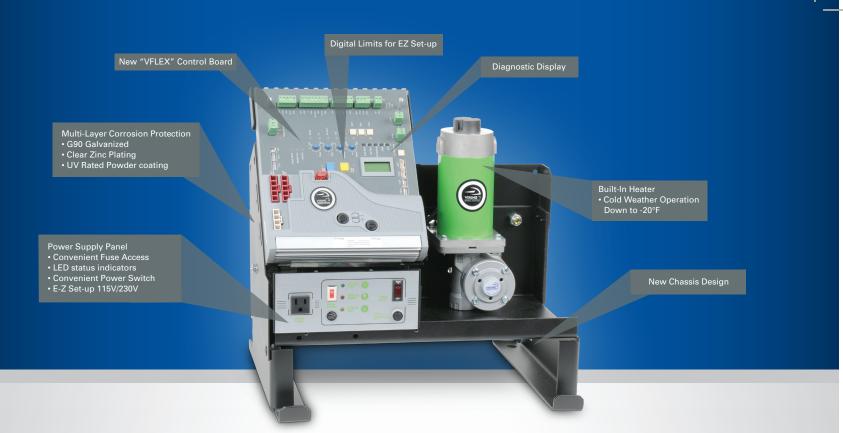

### **DIGITAL LIMITS**

- · Simple, push button limit setup.
- Adaptive Digital Limit control maintains open and close limit position during changing environments and power failures.

# DIAGNOSTICS DISPLAY

• On-board LCD screen displays voltages, amps, gate status and diagnostics.

# >> INTERGATED HEATER

- Built-in heater for operating temperatures down to -20°F.
- This will allow you run your operator in the coldest conditions.