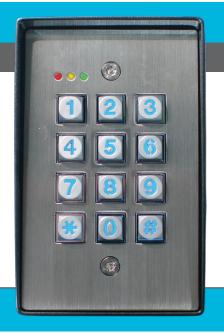

## **DOLKPS1KB**

## Surface or Post Mount Keypad

## **FEATURES**

- Vandal Resistant
- Weatherproof (IP 66 Rated)
- Metal Back-Lit Keys
- 4-8 Digit PINS
- Stand Alone Keypad
- Security Screws
- 1000 User Pins
- 50 Visitor Codes Programmable for one time or time limit